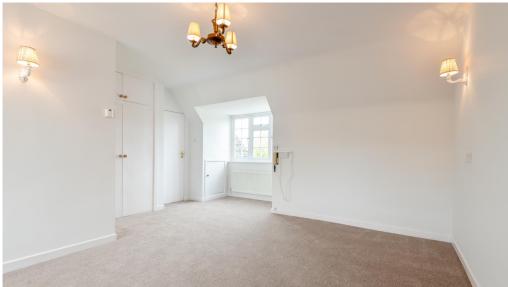

This delightful first-floor apartment boasts attractive views over both the front and rear gardens. It has also been freshly decorated and new carpet and flooring have been fitted throughout. The spacious, light-filled lounge features triple-aspect windows that not only bathe the room in natural light but also offer lovely views of the gardens and The Kymin beyond.

The generously proportioned bedroom benefits from fitted wardrobes and a window overlooking the front gardens.

Completing the apartment is a shower room fitted with a shower cubicle, WC, and wash hand basin - making this a truly appealing and comfortable home.