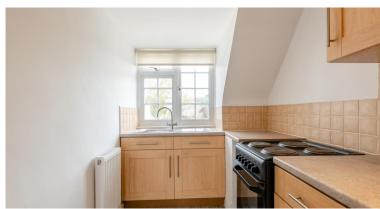

The well-equipped kitchen includes a range of wall and base units, with an electric oven, fridge freezer, and space for a washing machine.