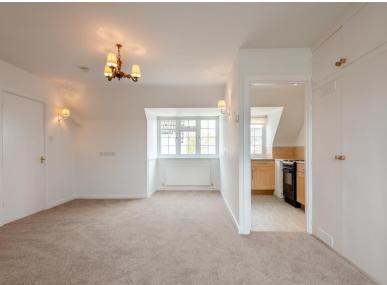

This delightful first-floor apartment boasts attractive views over both the front and rear gardens. It has also been freshly decorated and new carpet and flooring have been fitted throughout. The spacious, light-filled lounge features triple-aspect windows that not only bathe the room in natural light but also offer lovely views of the gardens and The Kymin beyond.