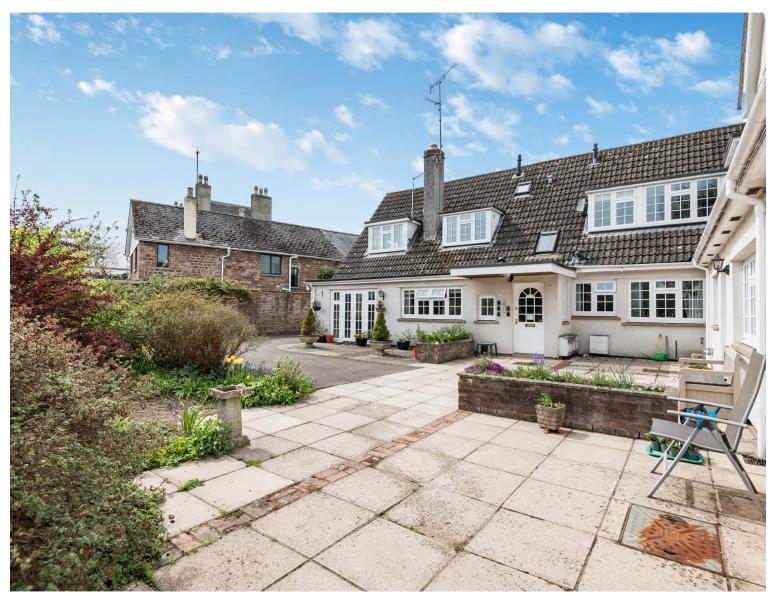

## STEP OUTSIDE

The front of the complex is a driveway and parking area flanked by level open plan lawned gardens. The gardens have been attractively laid out and enjoy a south facing aspect enclosed by tall conifer hedging and stone walls providing complete privacy. Professionally landscaped by Julian Dowle Associates, a former Chelsea Flower Show medal winner, the gardens offer a picturesque and tranquil setting for residents to enjoy. They feature paved seating areas, beautifully arranged flowerbeds, and an Amdega summer house equipped with electricity, providing the perfect spot for relaxation.