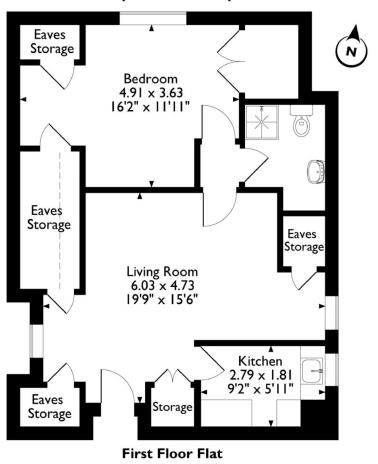

# The Chantry, Flat 5, The Parade, Monmouth Approximate Gross Internal Area 51 Sq M/549 Sq Ft

Please note that the location of doors, windows and other items are approximate and this floorplan is to be used for illustrative purposes only. Unauthorized reproduction is prohibited.

The generously proportioned bedroom benefits from fitted wardrobes and a window overlooking the front gardens.

Completing the apartment is a shower room fitted with a shower cubicle, WC, and wash hand basin - making this a truly appealing and comfortable home.

This delightful first-floor apartment boasts attractive views over both the front and rear gardens. It has also been freshly decorated and new carpet and flooring have been fitted throughout. The spacious, light-filled lounge features triple-aspect windows that not only bathe the room in natural light but also offer lovely views of the gardens and The Kymin beyond.

The well-equipped kitchen includes a range of wall and base units, with an electric oven, fridge freezer, and space for a washing machine.