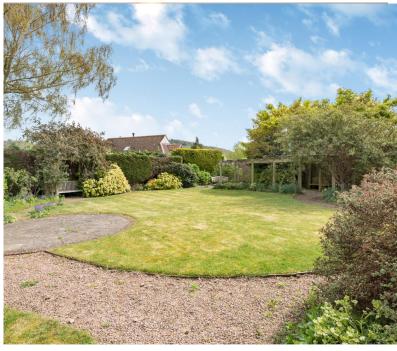

## STEP OUTSIDE

The front of the complex is a driveway and parking area flanked by level open plan lawned gardens. The gardens have been attractively laid out and enjoy a south facing aspect enclosed by tall conifer hedging and stone walls providing complete privacy. Professionally landscaped by Julian Dowle Associates, a former Chelsea Flower Show medal winner, the gardens offer a picturesque and tranquil setting for residents to enjoy. They feature paved seating areas, beautifully arranged flowerbeds, and an Amdega summer house equipped with electricity, providing the perfect spot for relaxation.