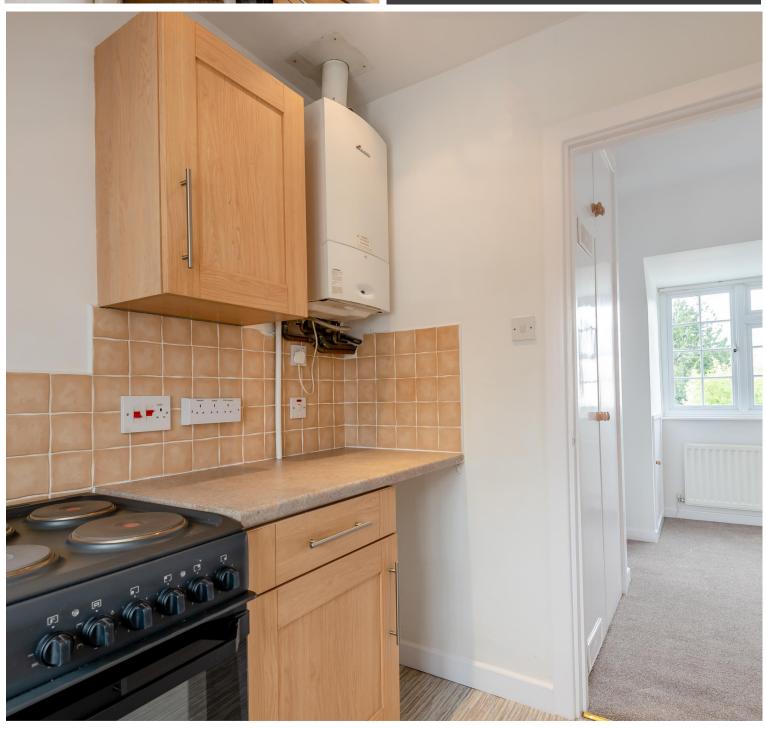

The well-equipped kitchen includes a range of wall and base units, with an electric oven, fridge freezer, and space for a washing machine.