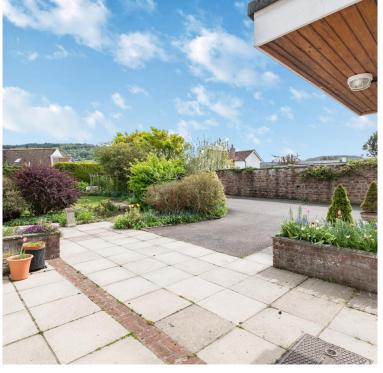

## STEP OUTSIDE

The front of the complex is a driveway and parking area flanked by level open plan lawned gardens. The gardens have been attractively laid out and enjoy a south facing aspect enclosed by tall conifer hedging and stone walls providing complete privacy. Professionally landscaped by Julian Dowle Associates, a former Chelsea Flower Show medal winner, the gardens offer a picturesque and tranquil setting for residents to enjoy. They feature paved seating areas, beautifully arranged flowerbeds, and an Amdega summer house equipped with electricity, providing the perfect spot for relaxation.