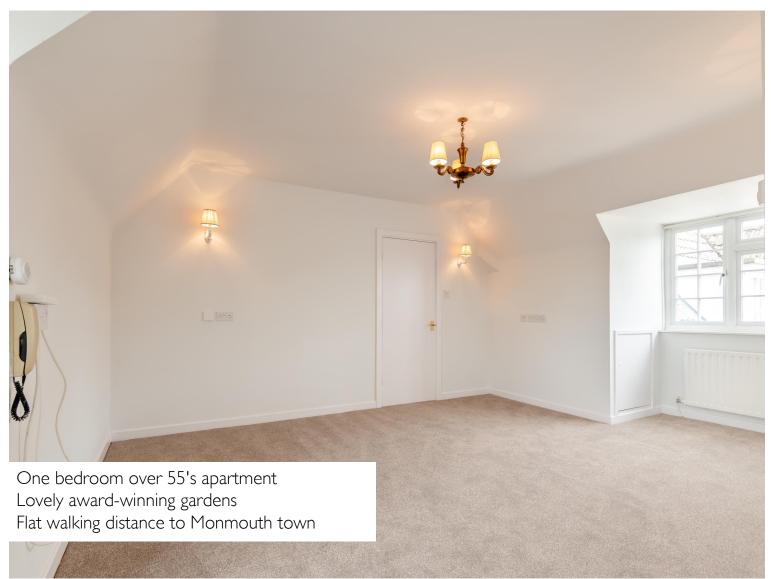

### **KEY FEATURES**

- One bedroom apartment
- Over 55's complex
- Well-presented throughout
- Award winning communal gardens
- Flat walking distance to Monmouth town
- Driveway parking

The generously proportioned bedroom benefits from fitted wardrobes and a window overlooking the front gardens.

Completing the apartment is a shower room fitted with a shower cubicle, WC, and wash hand basin - making this a truly appealing and comfortable home.