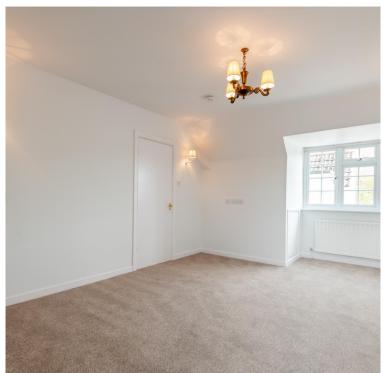

This delightful first-floor apartment boasts attractive views over both the front and rear gardens. It has also been freshly decorated and new carpet and flooring have been fitted throughout. The spacious, light-filled lounge features triple-aspect windows that not only bathe the room in natural light but also offer lovely views of the gardens and The Kymin beyond.

The generously proportioned bedroom benefits from fitted wardrobes and a window overlooking the front gardens.

Completing the apartment is a shower room fitted with a shower cubicle, WC, and wash hand basin - making this a truly appealing and comfortable home.