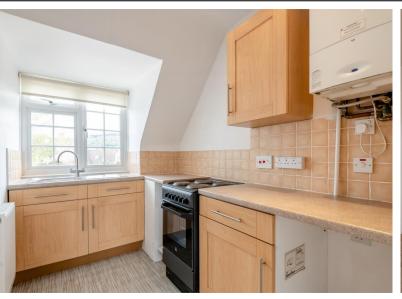

The well-equipped kitchen includes a range of wall and base units, with an electric oven, fridge freezer, and space for a washing machine.