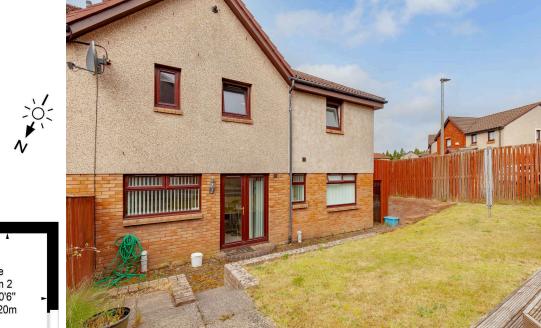

## **End of Terrace Villa**

Blair Cadell are delighted to present this well proportioned and thoughfully extended, 4 bed, end of terrace property. Situated within the popular Swanston Muir area of the city the property is nestled within a quiet cul-de-sac within easy reach of excellent local amenties, public transport links, the city bypass and mortorway networks.

The property features a welcoming entrance hallway that leads into a bright and well-proportioned lounge. The kitchen is fitted with ample wall and floor-mounted storage units and includes an integrated double electric oven with a gas hob. Additional integrated appliances include a washing machine and dishwasher. French doors open out to the rear garden, while the adjoining dining room offers an ideal space for entertaining family and friends. There are four generously sized double bedrooms, each offering excellent storage options. An additional versatile room can be used as a fifth bedroom or a study, depending on your needs. The master bedroom boasts two built-in wardrobes and a modern en-suite shower room with a mains shower. The family bathroom comprises a three-piece suite, complemented by an electric shower and heated towel rail. Externally, the property benefits from private front and rear gardens, a driveway for off-street parking, and additional on-street parking availability.