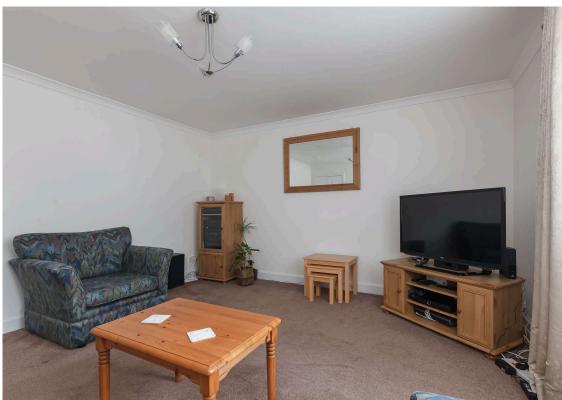

The property features a welcoming entrance hallway that leads into a bright and well-proportioned lounge. The kitchen is fitted with ample wall and floor-mounted storage units and includes an integrated double electric oven with a gas hob. Additional integrated appliances include a washing machine and dishwasher. French doors open out to the rear garden, while the adjoining dining room offers an ideal space for entertaining family and friends. There are four generously sized double bedrooms, each offering excellent storage options. An additional versatile room can be used as a fifth bedroom or a study, depending on your needs. The master bedroom boasts two built-in wardrobes and a modern en-suite shower room with a mains shower. The family bathroom comprises a three-piece suite, complemented by an electric shower and heated towel rail. Externally, the property benefits from private front and rear gardens, a driveway for off-street parking, and additional on-street parking availability.