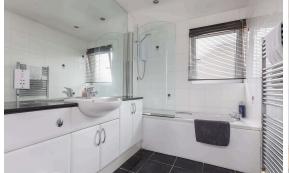

The property features a welcoming entrance hallway that leads into a bright and well-proportioned lounge. The kitchen is fitted with ample wall and floor-mounted storage units and includes an integrated double electric oven with a gas hob. Additional integrated appliances include a washing machine and dishwasher. French doors open out to the rear garden, while the adjoining dining room offers an ideal space for entertaining family and friends. There are four generously sized double bedrooms, each offering excellent storage options. An additional versatile room can be used as a fifth bedroom or a study, depending on your needs. The master bedroom boasts two built-in wardrobes and a modern en-suite shower room with a mains shower. The family bathroom comprises a three-piece suite, complemented by an electric shower and heated towel rail. Externally, the property benefits from private front and rear gardens, a driveway for off-street parking, and additional on-street parking availability.