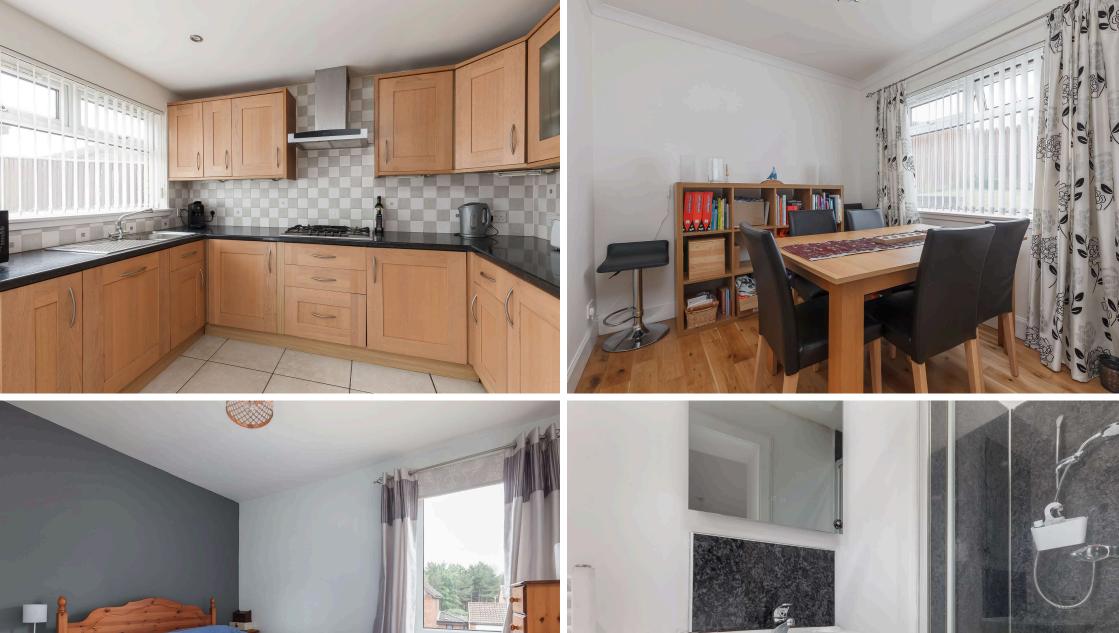

The property features a welcoming entrance hallway that leads into a bright and well-proportioned lounge. The kitchen is fitted with ample wall and floor-mounted storage units and includes an integrated double electric oven with a gas hob. Additional integrated appliances include a washing machine and dishwasher. French doors open out to the rear garden, while the adjoining dining room offers an ideal space for entertaining family and friends. There are four generously sized double bedrooms, each offering excellent storage options. An additional versatile room can be used as a fifth bedroom or a study, depending on your needs. The master bedroom boasts two built-in wardrobes and a modern en-suite shower room with a mains shower. The family bathroom comprises a three-piece suite, complemented by an electric shower and heated towel rail. Externally, the property benefits from private front and rear gardens, a driveway for off-street parking, and additional on-street parking availability.