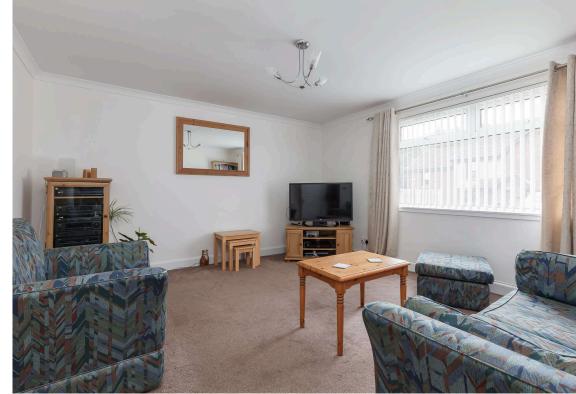

The property features a welcoming entrance hallway that leads into a bright and well-proportioned lounge. The kitchen is fitted with ample wall and floor-mounted storage units and includes an integrated double electric oven with a gas hob. Additional integrated appliances include a washing machine and dishwasher. French doors open out to the rear garden, while the adjoining dining room offers an ideal space for entertaining family and friends. There are four generously sized double bedrooms, each offering excellent storage options. An additional versatile room can be used as a fifth bedroom or a study, depending on your needs. The master bedroom boasts two built-in wardrobes and a modern en-suite shower room with a mains shower. The family bathroom comprises a three-piece suite, complemented by an electric shower and heated towel rail. Externally, the property benefits from private front and rear gardens, a driveway for off-street parking, and additional on-street parking availability.