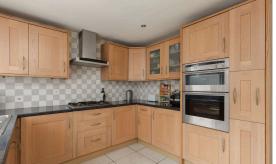

The property features a welcoming entrance hallway that leads into a bright and well-proportioned lounge. The kitchen is fitted with ample wall and floor-mounted storage units and includes an integrated double electric oven with a gas hob. Additional integrated appliances include a washing machine and dishwasher. French doors open out to the rear garden, while the adjoining dining room offers an ideal space for entertaining family and friends. There are four generously sized double bedrooms, each offering excellent storage options. An additional versatile room can be used as a fifth bedroom or a study, depending on your needs. The master bedroom boasts two built-in wardrobes and a modern en-suite shower room with a mains shower. The family bathroom comprises a three-piece suite, complemented by an electric shower and heated towel rail. Externally, the property benefits from private front and rear gardens, a driveway for off-street parking, and additional on-street parking availability.