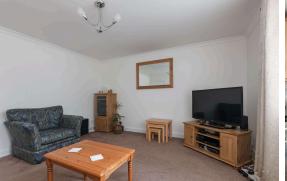

The property features a welcoming entrance hallway that leads into a bright and well-proportioned lounge. The kitchen is fitted with ample wall and floor-mounted storage units and includes an integrated double electric oven with a gas hob. Additional integrated appliances include a washing machine and dishwasher. French doors open out to the rear garden, while the adjoining dining room offers an ideal space for entertaining family and friends. There are four generously sized double bedrooms, each offering excellent storage options. An additional versatile room can be used as a fifth bedroom or a study, depending on your needs. The master bedroom boasts two built-in wardrobes and a modern en-suite shower room with a mains shower. The family bathroom comprises a three-piece suite, complemented by an electric shower and heated towel rail. Externally, the property benefits from private front and rear gardens, a driveway for off-street parking, and additional on-street parking availability.