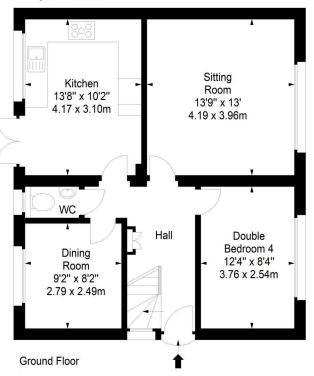

## Swanston Muir, Edinburgh, EH10 7HS

Approx. Gross Internal Area 1297 Sq Ft - 120.49 Sq M For identification only. Not to scale. © SquareFoot 2025