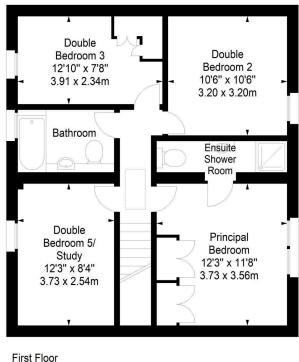

## Swanston Muir, Edinburgh, EH10 7HS

Approx. Gross Internal Area 1297 Sq Ft - 120.49 Sq M For identification only. Not to scale. © SquareFoot 2025