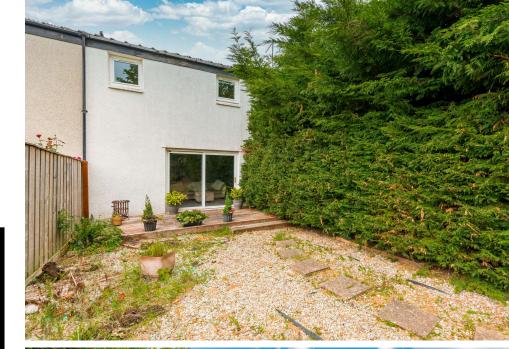

The property consists; entrance hallway with two large storage cupboards, lounge with patio doors to garden. The kitchen/diner provides ample wall and floor mounted storage, integrated electric oven and gas hob, washing machine and dishwasher and further benefits from a breakfasting/dining area - perfect for entertaining. There are two well proportioned double bedrooms both providing excellent storage, a further box room which could be utilised as study/nursery. Family bathroom with three piece suite and separate walk in shower. The property further benefits from private front and rear gardens and a driveway.