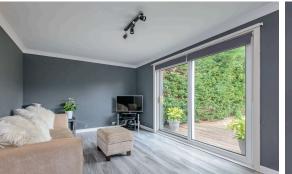

The property consists; entrance hallway with two large storage cupboards, lounge with patio doors to garden. The kitchen/diner provides ample wall and floor mounted storage, integrated electric oven and gas hob, washing machine and dishwasher and further benefits from a breakfasting/dining area - perfect for entertaining. There are two well proportioned double bedrooms both providing excellent storage, a further box room which could be utilised as study/nursery. Family bathroom with three piece suite and separate walk in shower. The property further benefits from private front and rear gardens and a driveway.