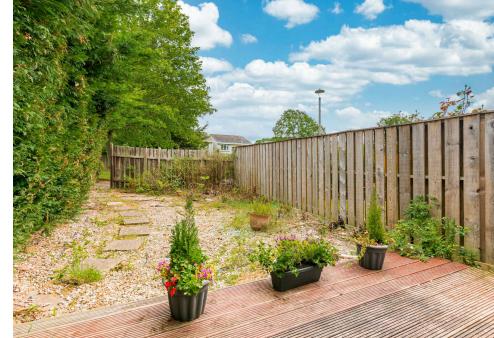

## Offers over £225,000

- 3 bedroomed Mid-Terraced Villa
- Lounge with patio doors to rear garden
- Dining kitchen providing ample wall and floor mounted storage
- 2 double bedrooms plus box room
- Family bathroom with separate shower
- Double glazing and gas central heating
- Private front and rear gardens
- Driveway

The property consists; entrance hallway with two large storage cupboards, lounge with patio doors to garden. The kitchen/diner provides ample wall and floor mounted storage, integrated electric oven and gas hob, washing machine and dishwasher and further benefits from a breakfasting/dining area - perfect for entertaining. There are two well proportioned double bedrooms both providing excellent storage, a further box room which could be utilised as study/nursery. Family bathroom with three piece suite and separate walk in shower. The property further benefits from private front and rear gardens and a driveway.