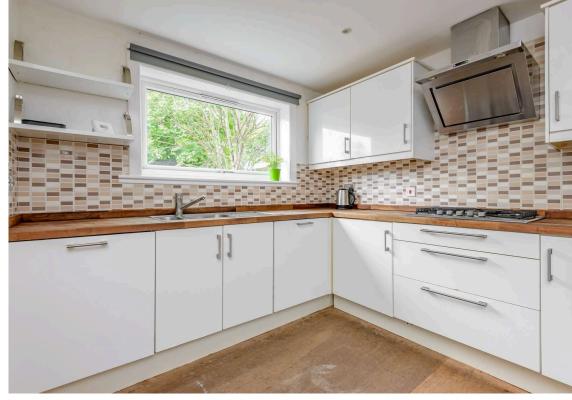

The property consists; entrance hallway with two large storage cupboards, lounge with patio doors to garden. The kitchen/diner provides ample wall and floor mounted storage, integrated electric oven and gas hob, washing machine and dishwasher and further benefits from a breakfasting/dining area - perfect for entertaining. There are two well proportioned double bedrooms both providing excellent storage, a further box room which could be utilised as study/nursery. Family bathroom with three piece suite and separate walk in shower. The property further benefits from private front and rear gardens and a driveway.