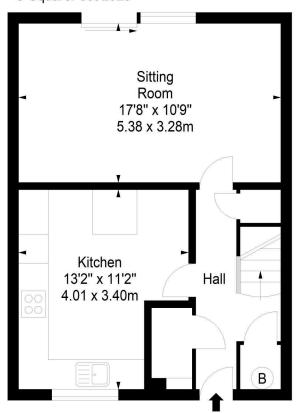

## Mortonhall Park View, Edinburgh, Midlothian, EH17 8SW

Approx. Gross Internal Area 878 Sq Ft - 81.57 Sq M For identification only. Not to scale. © SquareFoot 2025

First Floor

Property Centre: 1 Harrison Gardens Edinburgh EH11 3NA Tel: 0131 337 1800 Fax: 0131 337 1118

Ground Floor

DX ED 92, Edinburgh E-mail: property@blaircadell.com www.blaircadell.com