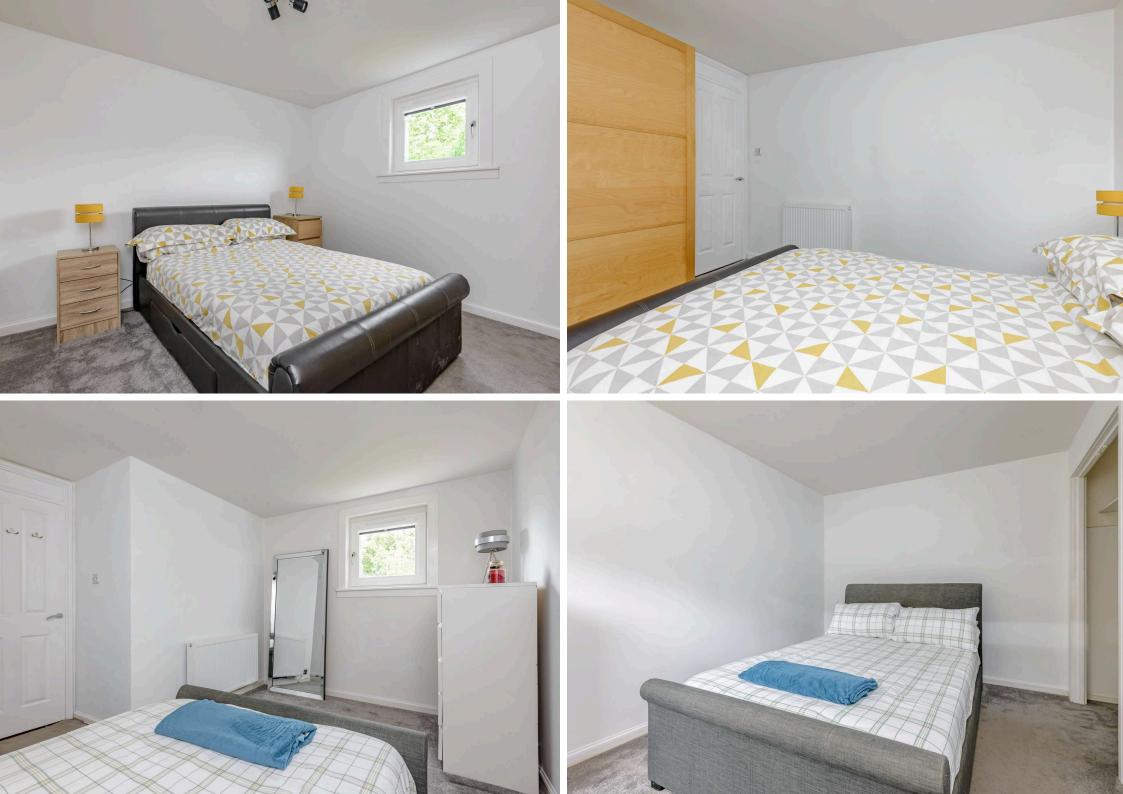

The property consists; entrance hallway with two large storage cupboards, lounge with patio doors to garden. The kitchen/diner provides ample wall and floor mounted storage, integrated electric oven and gas hob, washing machine and dishwasher and further benefits from a breakfasting/dining area - perfect for entertaining. There are two well proportioned double bedrooms both providing excellent storage, a further box room which could be utilised as study/nursery. Family bathroom with three piece suite and separate walk in shower. The property further benefits from private front and rear gardens and a driveway.