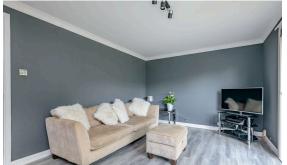

The property consists; entrance hallway with two large storage cupboards, lounge with patio doors to garden. The kitchen/diner provides ample wall and floor mounted storage, integrated electric oven and gas hob, washing machine and dishwasher and further benefits from a breakfasting/dining area - perfect for entertaining. There are two well proportioned double bedrooms both providing excellent storage, a further box room which could be utilised as study/nursery. Family bathroom with three piece suite and separate walk in shower. The property further benefits from private front and rear gardens and a driveway.