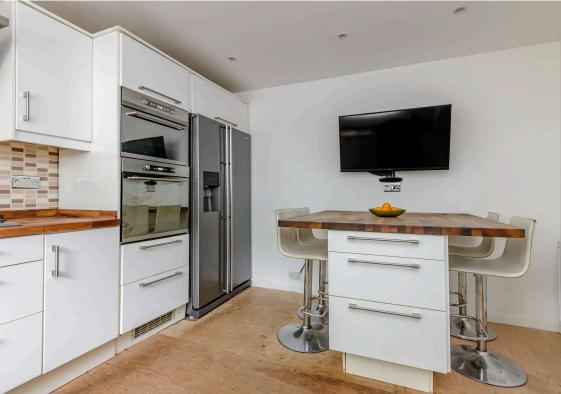

The property consists; entrance hallway with two large storage cupboards, lounge with patio doors to garden. The kitchen/diner provides ample wall and floor mounted storage, integrated electric oven and gas hob, washing machine and dishwasher and further benefits from a breakfasting/dining area - perfect for entertaining. There are two well proportioned double bedrooms both providing excellent storage, a further box room which could be utilised as study/nursery. Family bathroom with three piece suite and separate walk in shower. The property further benefits from private front and rear gardens and a driveway.