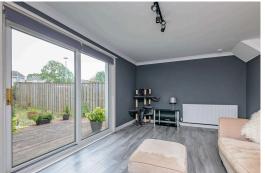

The property consists; entrance hallway with two large storage cupboards, lounge with patio doors to garden. The kitchen/diner provides ample wall and floor mounted storage, integrated electric oven and gas hob, washing machine and dishwasher and further benefits from a breakfasting/dining area - perfect for entertaining. There are two well proportioned double bedrooms both providing excellent storage, a further box room which could be utilised as study/nursery. Family bathroom with three piece suite and separate walk in shower. The property further benefits from private front and rear gardens and a driveway.