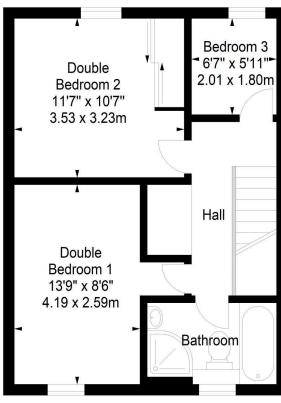

## Mortonhall Park View, Edinburgh, Midlothian, EH17 8SW

Approx. Gross Internal Area 878 Sq Ft - 81.57 Sq M For identification only. Not to scale. © SquareFoot 2025

First Floor

Property Centre: 1 Harrison Gardens Edinburgh EH11 3NA Tel: 0131 337 1800 Fax: 0131 337 1118

Ground Floor

DX ED 92, Edinburgh E-mail: property@blaircadell.com www.blaircadell.com