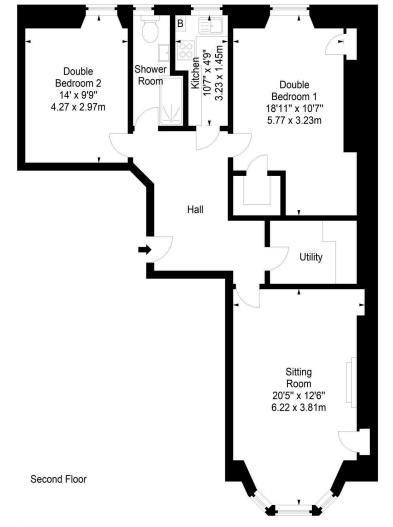

The accommodation comprises of a large entrance hallway leading to a beautiful bay window lounge with fantastic original cornicing and Edinburgh press. A galley style kitchen with wall and floor mounted storage, gas hob and electric oven, the property further benefits from a separate utility room housing fridge freezer, washing machine, dishwasher and additional wall and floor mounted storage. There are two double bedrooms both providing ample storage space, walk in shower room with heated towel rail. There is gas central heating and double glazing throughout for maximum efficiency and well kept communal gardens to the rear of the property. Residents on-street permit parking is also available.

#### Cowan Road, EH11 1KH

SquareFoot

Approx. Gross Internal Area 869 Sq Ft - 80.73 Sq M For identification only. Not to scale. © SquareFoot 2025

Property Centre: 1 Harrison Gardens Edinburgh EH11 3NA Tel: 0131 337 1800 Fax: 0131 337 1118