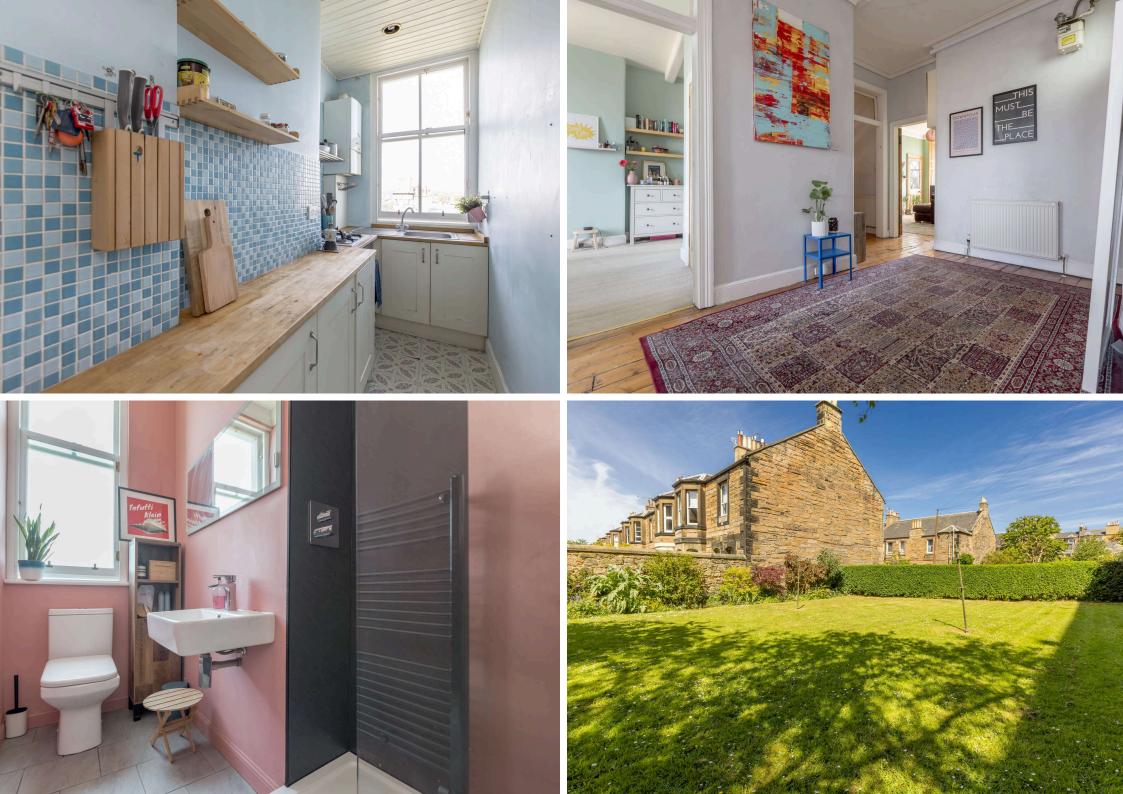

The accommodation comprises of a large entrance hallway leading to a beautiful bay window lounge with fantastic original cornicing and Edinburgh press. A galley style kitchen with wall and floor mounted storage, gas hob and electric oven, the property further benefits from a separate utility room housing fridge freezer, washing machine, dishwasher and additional wall and floor mounted storage. There are two double bedrooms both providing ample storage space, walk in shower room with heated towel rail. There is gas central heating and double glazing throughout for maximum efficiency and well kept communal gardens to the rear of the property. Residents on-street permit parking is also available.