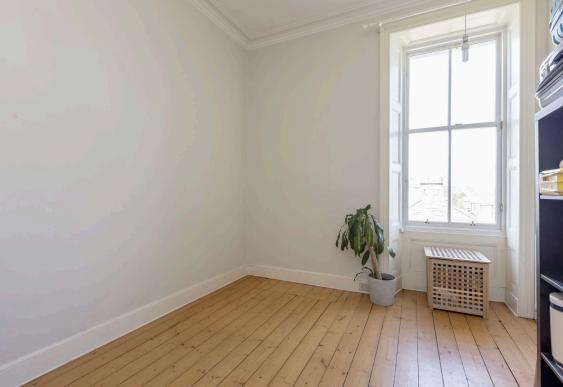

The accommodation comprises of a large entrance hallway leading to a beautiful bay window lounge with fantastic original cornicing and Edinburgh press. A galley style kitchen with wall and floor mounted storage, gas hob and electric oven, the property further benefits from a separate utility room housing fridge freezer, washing machine, dishwasher and additional wall and floor mounted storage. There are two double bedrooms both providing ample storage space, walk in shower room with heated towel rail. There is gas central heating and double glazing throughout for maximum efficiency and well kept communal gardens to the rear of the property. Residents on-street permit parking is also available.