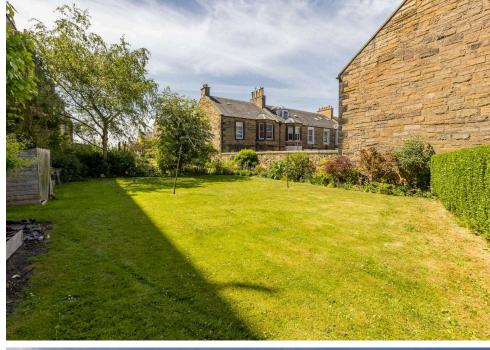

The accommodation comprises of a large entrance hallway leading to a beautiful bay window lounge with fantastic original cornicing and Edinburgh press. A galley style kitchen with wall and floor mounted storage, gas hob and electric oven, the property further benefits from a separate utility room housing fridge freezer, washing machine, dishwasher and additional wall and floor mounted storage. There are two double bedrooms both providing ample storage space, walk in shower room with heated towel rail. There is gas central heating and double glazing throughout for maximum efficiency and well kept communal gardens to the rear of the property. Residents on-street permit parking is also available.