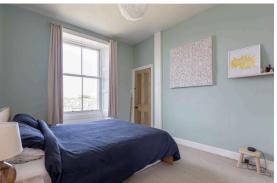

The accommodation comprises of a large entrance hallway leading to a beautiful bay window lounge with fantastic original cornicing and Edinburgh press. A galley style kitchen with wall and floor mounted storage, gas hob and electric oven, the property further benefits from a separate utility room housing fridge freezer, washing machine, dishwasher and additional wall and floor mounted storage. There are two double bedrooms both providing ample storage space, walk in shower room with heated towel rail. There is gas central heating and double glazing throughout for maximum efficiency and well kept communal gardens to the rear of the property. Residents on-street permit parking is also available.