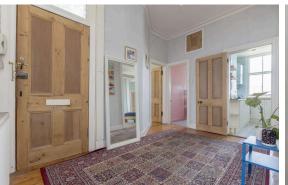

The accommodation comprises of a large entrance hallway leading to a beautiful bay window lounge with fantastic original cornicing and Edinburgh press. A galley style kitchen with wall and floor mounted storage, gas hob and electric oven, the property further benefits from a separate utility room housing fridge freezer, washing machine, dishwasher and additional wall and floor mounted storage. There are two double bedrooms both providing ample storage space, walk in shower room with heated towel rail. There is gas central heating and double glazing throughout for maximum efficiency and well kept communal gardens to the rear of the property. Residents on-street permit parking is also available.