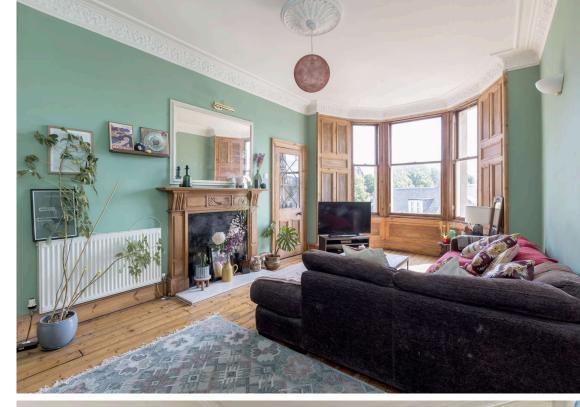

The accommodation comprises of a large entrance hallway leading to a beautiful bay window lounge with fantastic original cornicing and Edinburgh press. A galley style kitchen with wall and floor mounted storage, gas hob and electric oven, the property further benefits from a separate utility room housing fridge freezer, washing machine, dishwasher and additional wall and floor mounted storage. There are two double bedrooms both providing ample storage space, walk in shower room with heated towel rail. There is gas central heating and double glazing throughout for maximum efficiency and well kept communal gardens to the rear of the property. Residents on-street permit parking is also available.