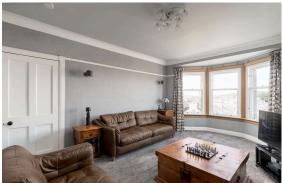

Accommodation comprises of a spacious bay-window lounge enjoying stunning open views over the historic Shandon Colonies to Corstorphine Hill. The room is centred around a feature gas fireplace, creating an inviting space to relax or entertain. Modern breakfasting kitchen fully fitted with an excellent range of floor and wall-mounted units, gas hob, electric oven, and kitchen appliances included in the sale-ideal for everyday living and casual dining. Three generous double bedrooms. The master bedroom boasts a striking bay window and large built-in wardrobes providing excellent storage. The additional bedrooms are equally wellproportioned, making them ideal for guests, children, or a home office with furniture included. A bright and spacious bathroom with a three-piece suite and a mains shower over the bath and benefitting from underfloor heating perfect for the colder winter months. The welcoming hallway benefits from two built-in storage cupboards, and there is a large attic offering superb additional storage potential. The property is enhanced by gas central heating and double glazing throughout, ensuring year-round comfort and energy efficiency. A well-maintained shared garden to the rear provides a lovely outdoor retreat and features a garden shed offering storage for bikes and other items. On-street residents' permit parking is available. Please note: Tumble dryer not included