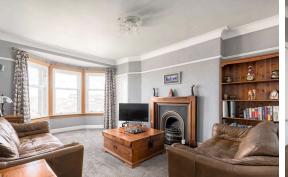

Accommodation comprises of a spacious bay-window lounge enjoying stunning open views over the historic Shandon Colonies to Corstorphine Hill. The room is centred around a feature gas fireplace, creating an inviting space to relax or entertain. Modern breakfasting kitchen fully fitted with an excellent range of floor and wall-mounted units, gas hob, electric oven, and kitchen appliances included in the sale-ideal for everyday living and casual dining. Three generous double bedrooms. The master bedroom boasts a striking bay window and large built-in wardrobes providing excellent storage. The additional bedrooms are equally wellproportioned, making them ideal for guests, children, or a home office with furniture included. A bright and spacious bathroom with a three-piece suite and a mains shower over the bath and benefitting from underfloor heating perfect for the colder winter months. The welcoming hallway benefits from two built-in storage cupboards, and there is a large attic offering superb additional storage potential. The property is enhanced by gas central heating and double glazing throughout, ensuring year-round comfort and energy efficiency. A well-maintained shared garden to the rear provides a lovely outdoor retreat and features a garden shed offering storage for bikes and other items. On-street residents' permit parking is available. Please note: Tumble dryer not included