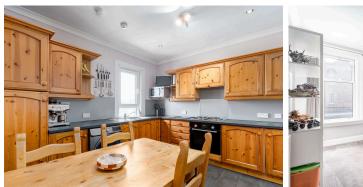

Accommodation comprises of a spacious bay-window lounge enjoying stunning open views over the historic Shandon Colonies to Corstorphine Hill. The room is centred around a feature gas fireplace, creating an inviting space to relax or entertain. Modern breakfasting kitchen fully fitted with an excellent range of floor and wall-mounted units, gas hob, electric oven, and kitchen appliances included in the sale-ideal for everyday living and casual dining. Three generous double bedrooms. The master bedroom boasts a striking bay window and large built-in wardrobes providing excellent storage. The additional bedrooms are equally wellproportioned, making them ideal for guests, children, or a home office with furniture included. A bright and spacious bathroom with a three-piece suite and a mains shower over the bath and benefitting from underfloor heating perfect for the colder winter months. The welcoming hallway benefits from two built-in storage cupboards, and there is a large attic offering superb additional storage potential. The property is enhanced by gas central heating and double glazing throughout, ensuring year-round comfort and energy efficiency. A well-maintained shared garden to the rear provides a lovely outdoor retreat and features a garden shed offering storage for bikes and other items. On-street residents' permit parking is available. Please note: Tumble dryer not included