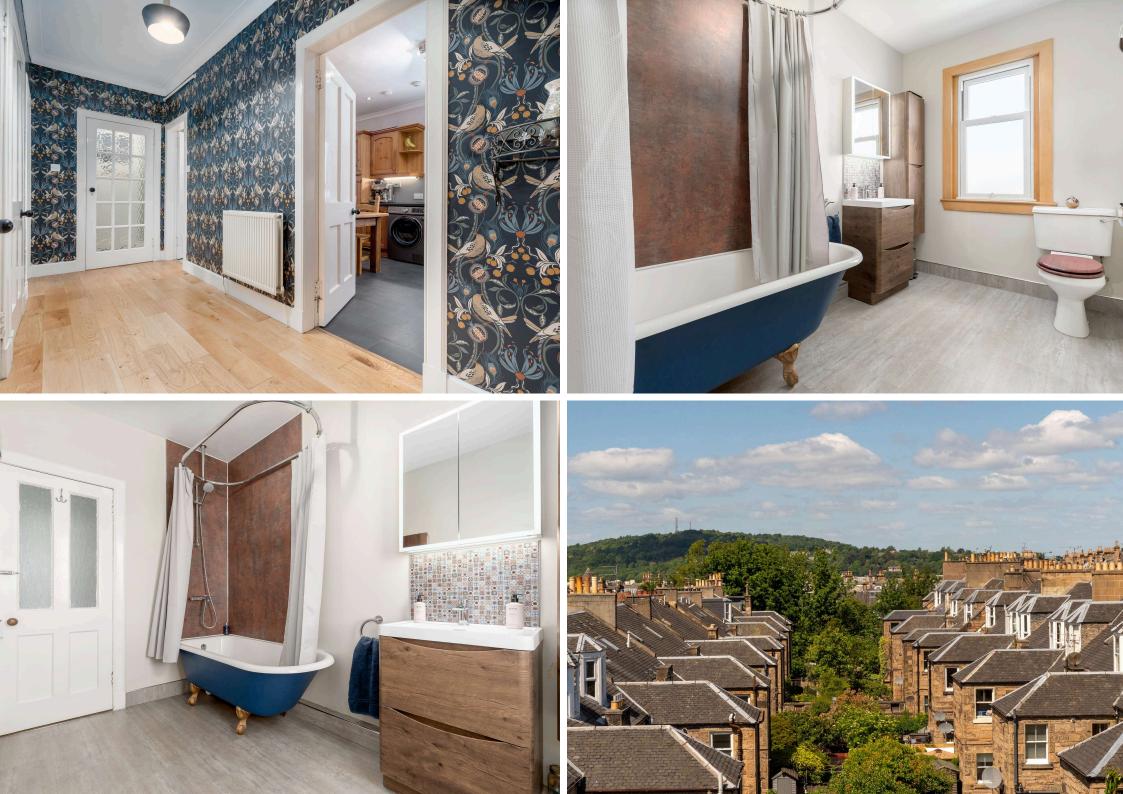

Accommodation comprises of a spacious bay-window lounge enjoying stunning open views over the historic Shandon Colonies to Corstorphine Hill. The room is centred around a feature gas fireplace, creating an inviting space to relax or entertain. Modern breakfasting kitchen fully fitted with an excellent range of floor and wall-mounted units, gas hob, electric oven, and kitchen appliances included in the sale-ideal for everyday living and casual dining. Three generous double bedrooms. The master bedroom boasts a striking bay window and large built-in wardrobes providing excellent storage. The additional bedrooms are equally wellproportioned, making them ideal for guests, children, or a home office with furniture included. A bright and spacious bathroom with a three-piece suite and a mains shower over the bath and benefitting from underfloor heating perfect for the colder winter months. The welcoming hallway benefits from two built-in storage cupboards, and there is a large attic offering superb additional storage potential. The property is enhanced by gas central heating and double glazing throughout, ensuring year-round comfort and energy efficiency. A well-maintained shared garden to the rear provides a lovely outdoor retreat and features a garden shed offering storage for bikes and other items. On-street residents' permit parking is available. Please note: Tumble dryer not included