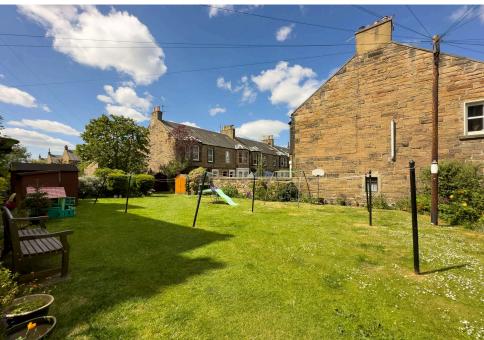

Accommodation comprises of a spacious bay-window lounge enjoying stunning open views over the historic Shandon Colonies to Corstorphine Hill. The room is centred around a feature gas fireplace, creating an inviting space to relax or entertain. Modern breakfasting kitchen fully fitted with an excellent range of floor and wall-mounted units, gas hob, electric oven, and kitchen appliances included in the sale-ideal for everyday living and casual dining. Three generous double bedrooms. The master bedroom boasts a striking bay window and large built-in wardrobes providing excellent storage. The additional bedrooms are equally wellproportioned, making them ideal for guests, children, or a home office with furniture included. A bright and spacious bathroom with a three-piece suite and a mains shower over the bath and benefitting from underfloor heating perfect for the colder winter months. The welcoming hallway benefits from two built-in storage cupboards, and there is a large attic offering superb additional storage potential. The property is enhanced by gas central heating and double glazing throughout, ensuring year-round comfort and energy efficiency. A well-maintained shared garden to the rear provides a lovely outdoor retreat and features a garden shed offering storage for bikes and other items. On-street residents' permit parking is available. Please note: Tumble dryer not included