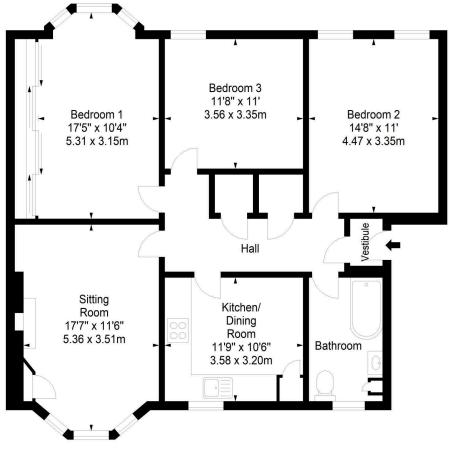

## Cowan Road, Edinburgh, Midlothian, EH11 1RQ

Approx. Gross Internal Area 1056 Sg Ft - 98.10 Sg M For identification only. Not to scale. © SquareFoot 2025

Third Floor

Property Centre: 1 Harrison Gardens Edinburgh EH11 3NA Tel: 0131 337 1800 Fax: 0131 337 1118