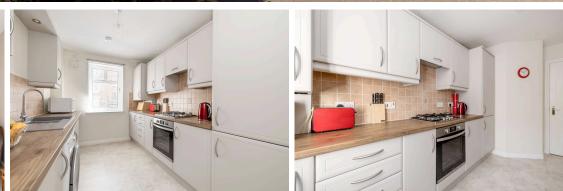

Accommodation comprises of a bright and spacious living/dining room with French doors opening to a Juliet balcony, flooding the space with natural light – ideal for relaxing or entertaining in the evenings. A well-appointed galley kitchen featuring a range of wall and base units, gas hob, electric oven, integrated appliances, and white goods – all included in the sale. Two generous double bedrooms, both with fitted wardrobes; the master bedroom benefits from an ensuite shower room with a walk-in shower. A stylish family bathroom complete with a three-piece suite and mains-powered shower over the bath. Gas central heating and double glazing throughout ensure comfort and energy efficiency year-round. Additional features include beautifully maintained communal gardens, an allocated parking space, and access to a secure bike store. The property is factored by Trinity Factors with an approximate annual fee of £900 which covers building's insurance and maintenance.