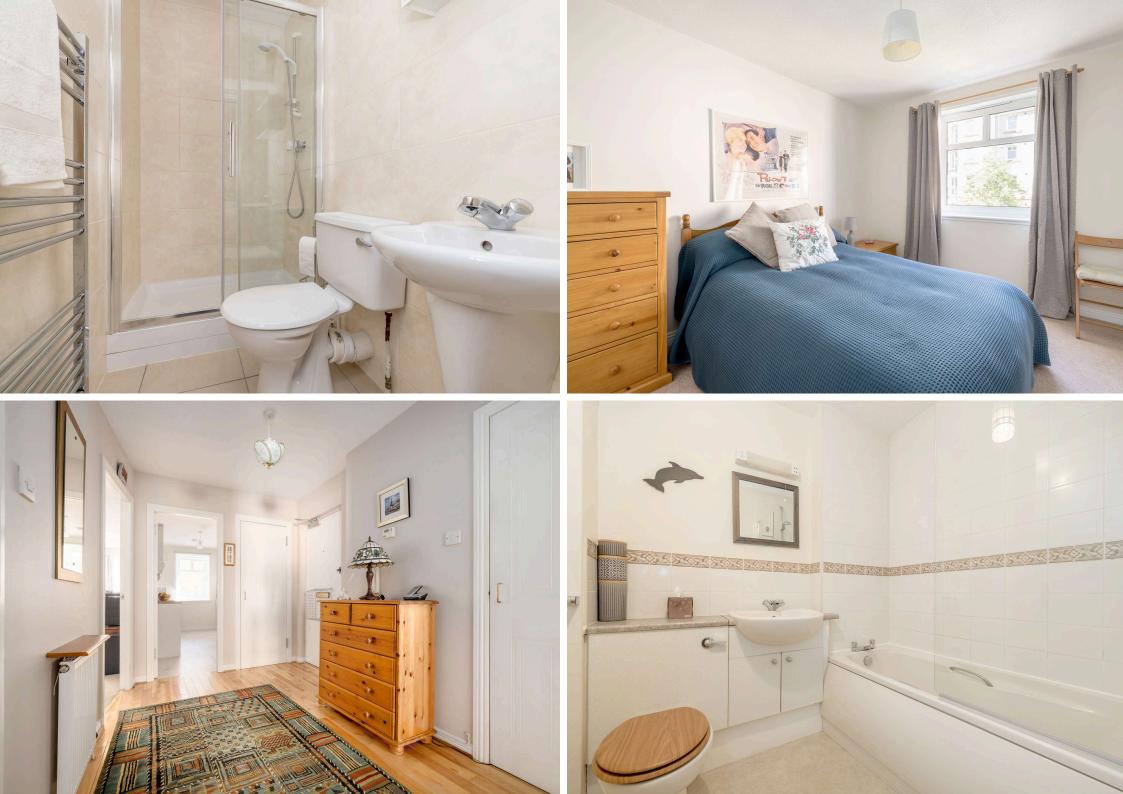

Accommodation comprises of a bright and spacious living/dining room with French doors opening to a Juliet balcony, flooding the space with natural light – ideal for relaxing or entertaining in the evenings. A well-appointed galley kitchen featuring a range of wall and base units, gas hob, electric oven, integrated appliances, and white goods – all included in the sale. Two generous double bedrooms, both with fitted wardrobes; the master bedroom benefits from an ensuite shower room with a walk-in shower. A stylish family bathroom complete with a three-piece suite and mains-powered shower over the bath. Gas central heating and double glazing throughout ensure comfort and energy efficiency year-round. Additional features include beautifully maintained communal gardens, an allocated parking space, and access to a secure bike store. The property is factored by Trinity Factors with an approximate annual fee of £900 which covers building's insurance and maintenance.