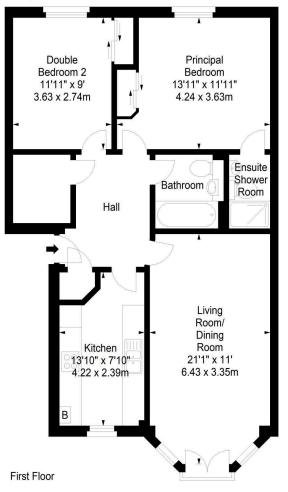

## Sinclair Gardens, Edinburgh, Midlothian, EH11 1UU

SquareFoot

Approx. Gross Internal Area 823 Sq Ft - 76.46 Sq M For identification only. Not to scale. © SquareFoot 2025

Property Centre: 1 Harrison Gardens Edinburgh EH11 3NA Tel: 0131 337 1800 Fax: 0131 337 1118 DX ED 92, Edinburgh E-mail: property@blaircadell.com www.blaircadell.com in **O P e**SPC rightmove OnThe Market