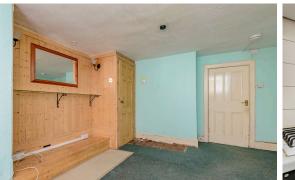

The accommodation comprises: a spacious living/dining room ideal for entertaining; a kitchen fitted with a range of wall and base units, gas hob, electric oven, and white goods included in the sale; a double bedroom featuring built-in wardrobes providing valuable storage; and a bathroom with a three-piece suite and mains shower over the bath. Additional benefits include gas central heating for year-round comfort. Externally, the property boasts a private patio area that enjoys plenty of sunshine, along with a garden shed offering further storage. Onstreet permit parking is readily available. **Please note:** strictly sold as seen, no warranties for systems.