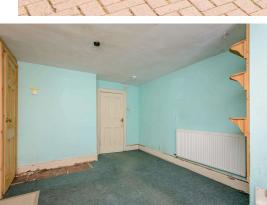

The accommodation comprises: a spacious living/dining room ideal for entertaining; a kitchen fitted with a range of wall and base units, gas hob, electric oven, and white goods included in the sale; a double bedroom featuring built-in wardrobes providing valuable storage; and a bathroom with a three-piece suite and mains shower over the bath. Additional benefits include gas central heating for year-round comfort. Externally, the property boasts a private patio area that enjoys plenty of sunshine, along with a garden shed offering further storage. Onstreet permit parking is readily available. **Please note:** strictly sold as seen, no warranties for systems.