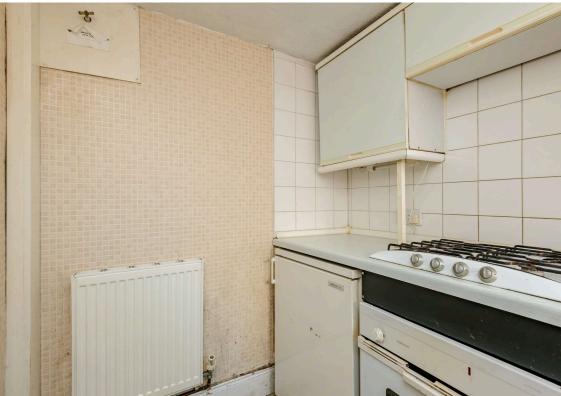

The accommodation comprises: a spacious living/dining room ideal for entertaining; a kitchen fitted with a range of wall and base units, gas hob, electric oven, and white goods included in the sale; a double bedroom featuring built-in wardrobes providing valuable storage; and a bathroom with a three-piece suite and mains shower over the bath. Additional benefits include gas central heating for year-round comfort. Externally, the property boasts a private patio area that enjoys plenty of sunshine, along with a garden shed offering further storage. Onstreet permit parking is readily available. **Please note:** strictly sold as seen, no warranties for systems.