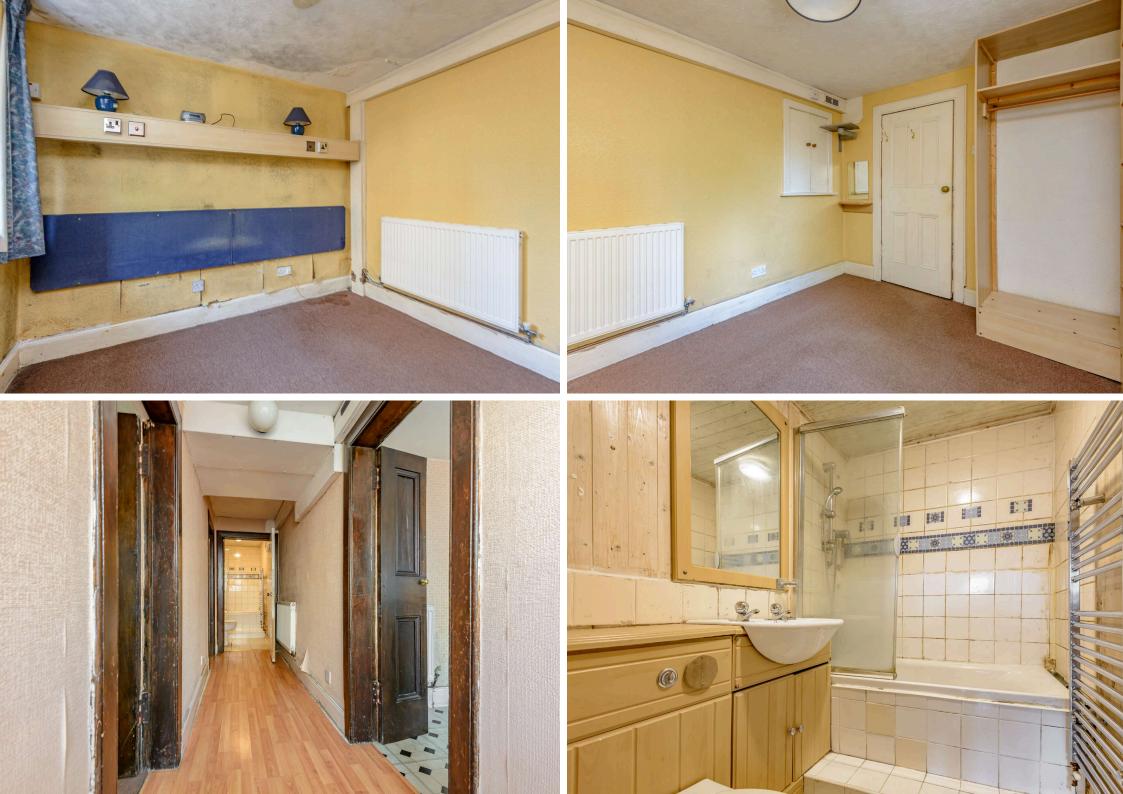

The accommodation comprises: a spacious living/dining room ideal for entertaining; a kitchen fitted with a range of wall and base units, gas hob, electric oven, and white goods included in the sale; a double bedroom featuring built-in wardrobes providing valuable storage; and a bathroom with a three-piece suite and mains shower over the bath. Additional benefits include gas central heating for year-round comfort. Externally, the property boasts a private patio area that enjoys plenty of sunshine, along with a garden shed offering further storage. Onstreet permit parking is readily available. **Please note:** strictly sold as seen, no warranties for systems.