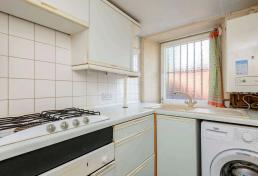

The accommodation comprises: a spacious living/dining room ideal for entertaining; a kitchen fitted with a range of wall and base units, gas hob, electric oven, and white goods included in the sale; a double bedroom featuring built-in wardrobes providing valuable storage; and a bathroom with a three-piece suite and mains shower over the bath. Additional benefits include gas central heating for year-round comfort. Externally, the property boasts a private patio area that enjoys plenty of sunshine, along with a garden shed offering further storage. Onstreet permit parking is readily available. **Please note:** strictly sold as seen, no warranties for systems.