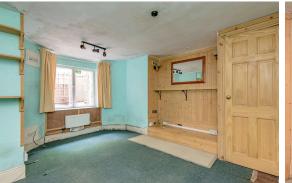

The accommodation comprises: a spacious living/dining room ideal for entertaining; a kitchen fitted with a range of wall and base units, gas hob, electric oven, and white goods included in the sale; a double bedroom featuring built-in wardrobes providing valuable storage; and a bathroom with a three-piece suite and mains shower over the bath. Additional benefits include gas central heating for year-round comfort. Externally, the property boasts a private patio area that enjoys plenty of sunshine, along with a garden shed offering further storage. Onstreet permit parking is readily available. **Please note:** strictly sold as seen, no warranties for systems.