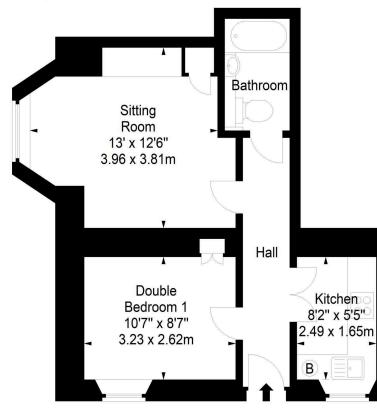

## Shandon Crescent, Edinburgh, Midlothian, EH11 1QF

Approx. Gross Internal Area 417 Sq Ft - 38.74 Sq M For identification only. Not to scale. © SquareFoot 2025

Basement

Property Centre: 1 Harrison Gardens Edinburgh EH11 3NA Tel: 0131 337 1800 Fax: 0131 337 1118