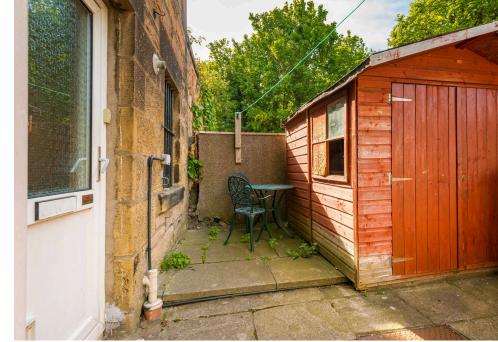

The accommodation comprises: a spacious living/dining room ideal for entertaining; a kitchen fitted with a range of wall and base units, gas hob, electric oven, and white goods included in the sale; a double bedroom featuring built-in wardrobes providing valuable storage; and a bathroom with a three-piece suite and mains shower over the bath. Additional benefits include gas central heating for year-round comfort. Externally, the property boasts a private patio area that enjoys plenty of sunshine, along with a garden shed offering further storage. Onstreet permit parking is readily available. **Please note:** strictly sold as seen, no warranties for systems.