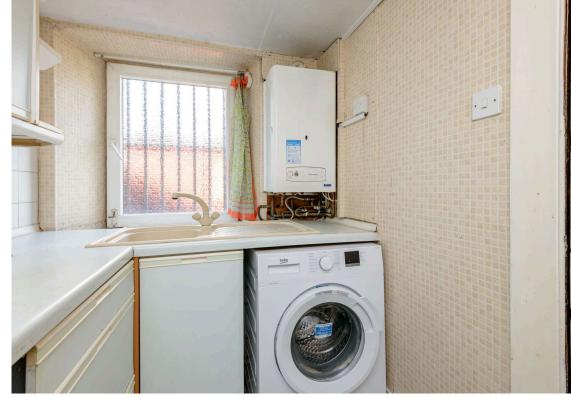

The accommodation comprises: a spacious living/dining room ideal for entertaining; a kitchen fitted with a range of wall and base units, gas hob, electric oven, and white goods included in the sale; a double bedroom featuring built-in wardrobes providing valuable storage; and a bathroom with a three-piece suite and mains shower over the bath. Additional benefits include gas central heating for year-round comfort. Externally, the property boasts a private patio area that enjoys plenty of sunshine, along with a garden shed offering further storage. Onstreet permit parking is readily available. **Please note:** strictly sold as seen, no warranties for systems.