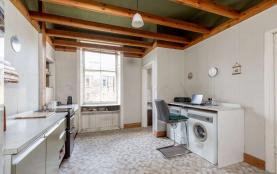

The accommodation comprises spacious hallway providing ample storage, living room with bay window with partial view to Harrison Park, the kitchen/diner is the perfect size for hosting and further benefits from a utility area and a spacious pantry cupboard, a well proportioned double bedroom and box room which can be utilised as a second bedroom/study, bathroom with three-piece suite. Additional benefits include a well-maintained communal garden, and permit onstreet parking for residents.