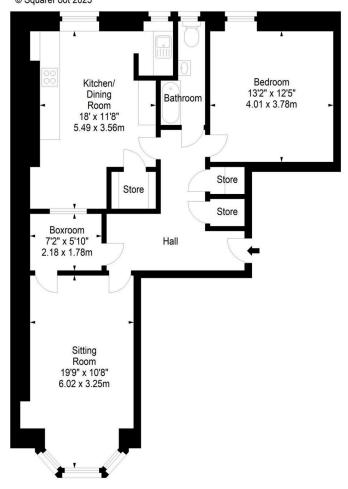

The accommodation comprises spacious hallway providing ample storage, living room with bay window with partial view to Harrison Park, the kitchen/diner is the perfect size for hosting and further benefits from a utility area and a spacious pantry cupboard, a well proportioned double bedroom and box room which can be utilised as a second bedroom/study, bathroom with three-piece suite. Additional benefits include a well-maintained communal garden, and permit onstreet parking for residents.

## Ogilvie Terrace, Edinburgh, Midlothian, EH11 1NR

Approx. Gross Internal Area 853 Sq Ft - 79.24 Sq M For identification only. Not to scale. © SquareFoot 2025

Second Floor

Fax: 0131 337 1118