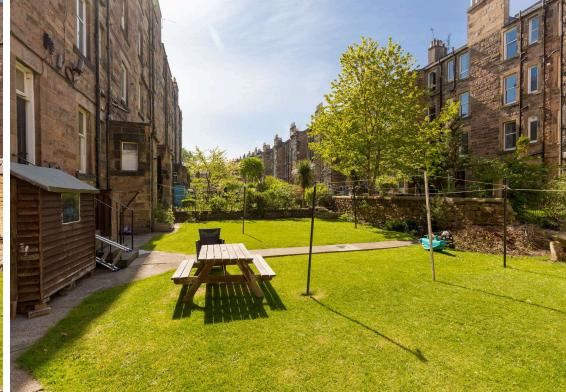

The accommodation comprises spacious hallway providing ample storage, living room with bay window with partial view to Harrison Park, the kitchen/diner is the perfect size for hosting and further benefits from a utility area and a spacious pantry cupboard, a well proportioned double bedroom and box room which can be utilised as a second bedroom/study, bathroom with three-piece suite. Additional benefits include a well-maintained communal garden, and permit onstreet parking for residents.