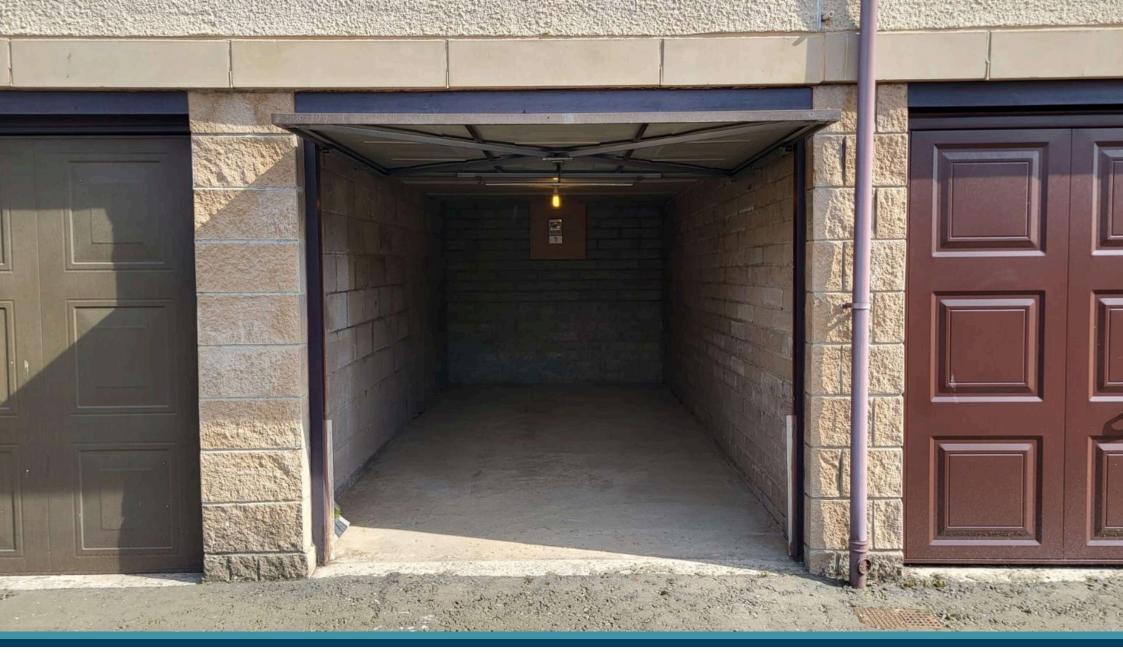

## Garage

Blair Cadell are delighted to present a unique opportunity to acquire a rarely available garage which forms part of an exclusive residential development in popular Roseburn. The spacious garage benefits from a ceiling light, secure locking door, and a power socket.

- · Rarely available
- Secure
- · Ideal location with excellent transport links
- Valuation £45,000

Length: 5.57m (inside measurement with door closed)

Width: 2.41m (width of door opening is 2.13m)

Height: 2.01m (inside height with door open is approx 1.82m)