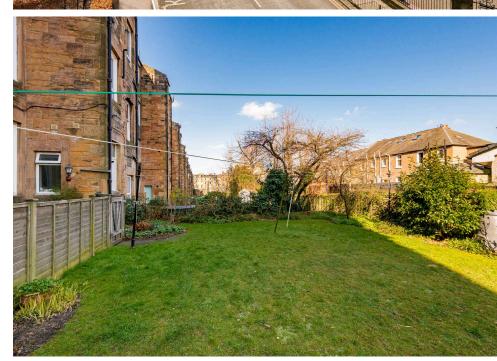

The accommodation boasts a breathtaking bay-windowed lounge with picturesque views stretching to the Pentland Hills. Ornate cornicing and a decorative fireplace add charm and character, creating the perfect space for relaxation. The newly fitted kitchen/diner is an excellent setting for entertaining, featuring a sleek range of wall and floor-mounted units, an electric hob and oven, and a spacious pantry cupboard for ample storage. Both bedrooms are generous doubles, while the well-appointed bathroom includes a three-piece suite with an electric shower over the bath. A large box room provides a versatile space ideal for a home office or guest room, and the separate utility room offers additional storage, with white goods included. The property benefits from gas central heating and double glazing throughout, ensuring energy efficiency and yearround comfort. A large communal garden to the rear provides a peaceful outdoor retreat, and residents' permit parking is readily available.