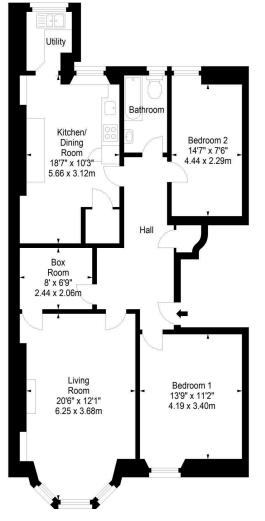

## Ashley Terrace, EH11 1RT

Approx. Gross Internal Area 1006 Sq Ft - 93.46 Sq M For identification only. Not to scale. © SquareFoot 2025

-0-

Second Floor

Property Centre: **1** Harrison Gardens Edinburgh EH11 3NA Tel: 0131 337 1800 Fax: 0131 337 1118