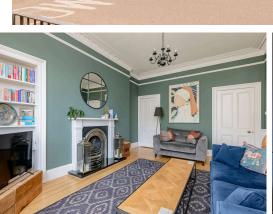

The accommodation boasts a breathtaking bay-windowed lounge with picturesque views stretching to the Pentland Hills. Ornate cornicing and a decorative fireplace add charm and character, creating the perfect space for relaxation. The newly fitted kitchen/diner is an excellent setting for entertaining, featuring a sleek range of wall and floor-mounted units, an electric hob and oven, and a spacious pantry cupboard for ample storage. Both bedrooms are generous doubles, while the well-appointed bathroom includes a three-piece suite with an electric shower over the bath. A large box room provides a versatile space ideal for a home office or guest room, and the separate utility room offers additional storage, with white goods included. The property benefits from gas central heating and double glazing throughout, ensuring energy efficiency and yearround comfort. A large communal garden to the rear provides a peaceful outdoor retreat, and residents' permit parking is readily available.