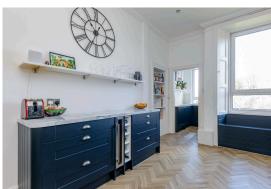

The accommodation boasts a breathtaking bay-windowed lounge with picturesque views stretching to the Pentland Hills. Ornate cornicing and a decorative fireplace add charm and character, creating the perfect space for relaxation. The newly fitted kitchen/diner is an excellent setting for entertaining, featuring a sleek range of wall and floor-mounted units, an electric hob and oven, and a spacious pantry cupboard for ample storage. Both bedrooms are generous doubles, while the well-appointed bathroom includes a three-piece suite with an electric shower over the bath. A large box room provides a versatile space ideal for a home office or guest room, and the separate utility room offers additional storage, with white goods included. The property benefits from gas central heating and double glazing throughout, ensuring energy efficiency and yearround comfort. A large communal garden to the rear provides a peaceful outdoor retreat, and residents' permit parking is readily available.