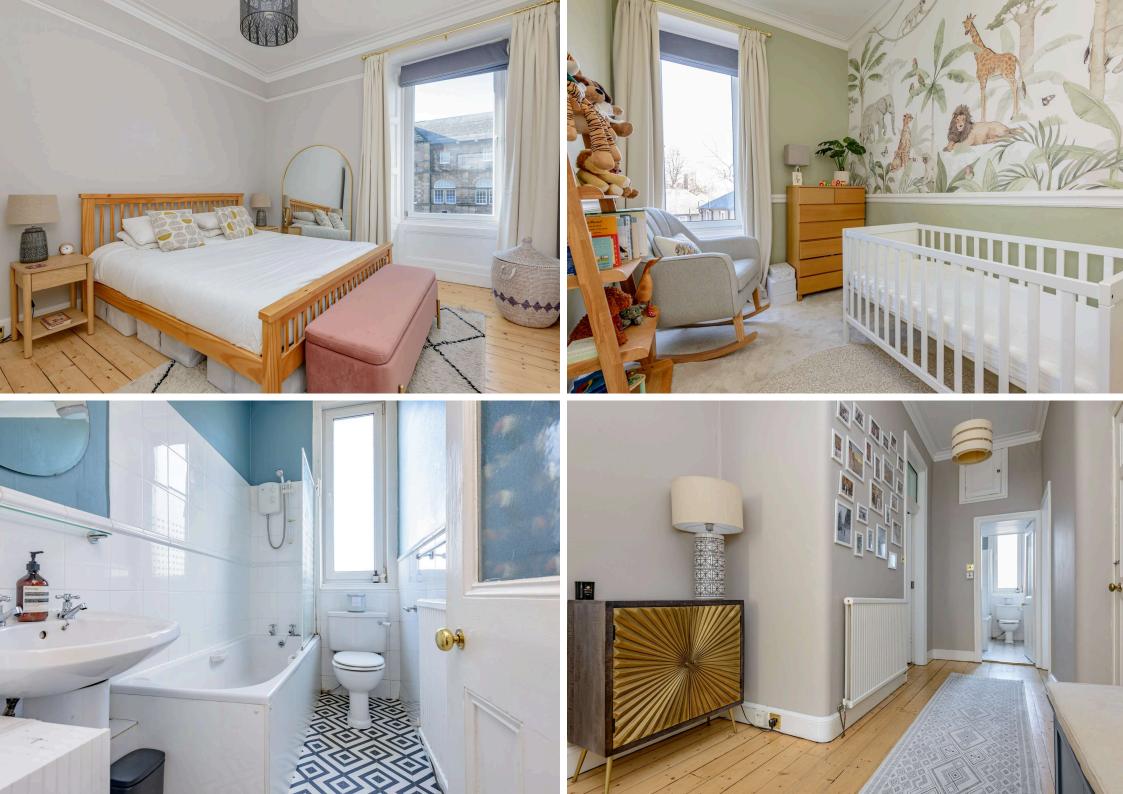

## Offers Over £375,000

- Bay window lounge featuring ornate cornice and gas fireplace
- Newly fitted kitchen featuring a range of floor and wall mounted units, electric hob and oven, large pantry cupboard and white good included in sale
- Two double bedrooms
- Bathroom fitted with a three-piece suite and electric shower over the bath
- Large box room
- Utility room
- Gas central heating and double glazing
- Communal garden
- Residents permit parking

The accommodation boasts a breathtaking bay-windowed lounge with picturesque views stretching to the Pentland Hills. Ornate cornicing and a decorative fireplace add charm and character, creating the perfect space for relaxation. The newly fitted kitchen/diner is an excellent setting for entertaining, featuring a sleek range of wall and floor-mounted units, an electric hob and oven, and a spacious pantry cupboard for ample storage. Both bedrooms are generous doubles, while the well-appointed bathroom includes a three-piece suite with an electric shower over the bath. A large box room provides a versatile space ideal for a home office or guest room, and the separate utility room offers additional storage, with white goods included. The property benefits from gas central heating and double glazing throughout, ensuring energy efficiency and yearround comfort. A large communal garden to the rear provides a peaceful outdoor retreat, and residents' permit parking is readily available.