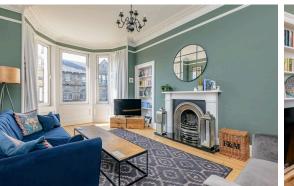

The accommodation boasts a breathtaking bay-windowed lounge with picturesque views stretching to the Pentland Hills. Ornate cornicing and a decorative fireplace add charm and character, creating the perfect space for relaxation. The newly fitted kitchen/diner is an excellent setting for entertaining, featuring a sleek range of wall and floor-mounted units, an electric hob and oven, and a spacious pantry cupboard for ample storage. Both bedrooms are generous doubles, while the well-appointed bathroom includes a three-piece suite with an electric shower over the bath. A large box room provides a versatile space ideal for a home office or guest room, and the separate utility room offers additional storage, with white goods included. The property benefits from gas central heating and double glazing throughout, ensuring energy efficiency and yearround comfort. A large communal garden to the rear provides a peaceful outdoor retreat, and residents' permit parking is readily available.