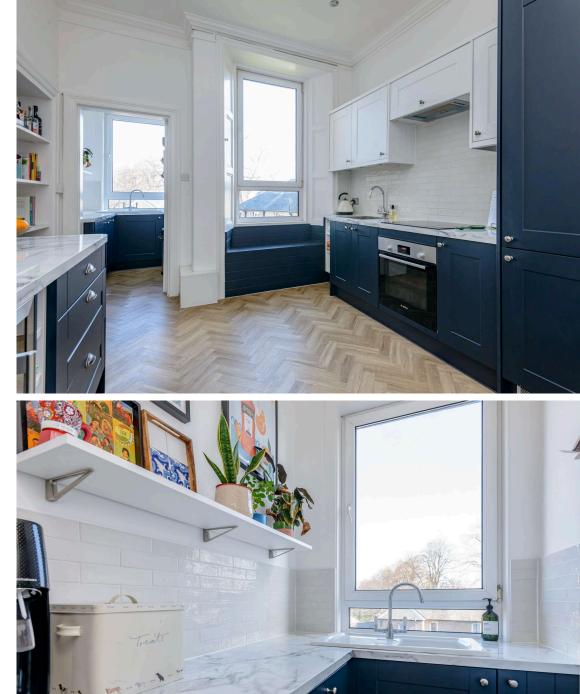

## Offers Over £375,000

- Bay window lounge featuring ornate cornice and gas fireplace
- Newly fitted kitchen featuring a range of floor and wall mounted units, electric hob and oven, large pantry cupboard and white good included in sale
- Two double bedrooms
- Bathroom fitted with a three-piece suite and electric shower over the bath
- Large box room
- Utility room
- Gas central heating and double glazing
- Communal garden
- Residents permit parking

The accommodation boasts a breathtaking bay-windowed lounge with picturesque views stretching to the Pentland Hills. Ornate cornicing and a decorative fireplace add charm and character, creating the perfect space for relaxation. The newly fitted kitchen/diner is an excellent setting for entertaining, featuring a sleek range of wall and floor-mounted units, an electric hob and oven, and a spacious pantry cupboard for ample storage. Both bedrooms are generous doubles, while the well-appointed bathroom includes a three-piece suite with an electric shower over the bath. A large box room provides a versatile space ideal for a home office or guest room, and the separate utility room offers additional storage, with white goods included. The property benefits from gas central heating and double glazing throughout, ensuring energy efficiency and yearround comfort. A large communal garden to the rear provides a peaceful outdoor retreat, and residents' permit parking is readily available.