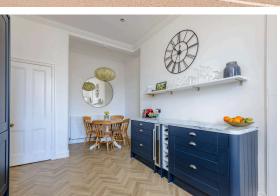

The accommodation boasts a breathtaking bay-windowed lounge with picturesque views stretching to the Pentland Hills. Ornate cornicing and a decorative fireplace add charm and character, creating the perfect space for relaxation. The newly fitted kitchen/diner is an excellent setting for entertaining, featuring a sleek range of wall and floor-mounted units, an electric hob and oven, and a spacious pantry cupboard for ample storage. Both bedrooms are generous doubles, while the well-appointed bathroom includes a three-piece suite with an electric shower over the bath. A large box room provides a versatile space ideal for a home office or guest room, and the separate utility room offers additional storage, with white goods included. The property benefits from gas central heating and double glazing throughout, ensuring energy efficiency and yearround comfort. A large communal garden to the rear provides a peaceful outdoor retreat, and residents' permit parking is readily available.