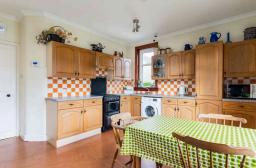

The accommodation features a bright and welcoming bay-windowed lounge, complete with a cozy gas fireplace – the perfect spot for relaxing or entertaining. The breakfasting kitchen leads into a separate dining room, ideal for hosting guests or easily adaptable as an additional living area. The kitchen is well-equipped with a range of wall and floor-mounted units, a gas hob, electric oven, and essential white goods, all included in the sale. Each of the three double bedrooms includes built-in storage for added convenience. The family bathroom boasts a three-piece suite with a mains shower over the bath. A spacious hallway, bathed in natural light from a large skylight, adds to the property's charm and includes three additional storage cupboards. The property benefits from efficient gas central heating and double glazing throughout. Outside, the stunning southfacing garden, with its mature flower beds, serene pond, and well-kept lawn, is a gardener's dream. A useful cellar provides plenty of extra storage space. Onstreet permit parking is readily available.