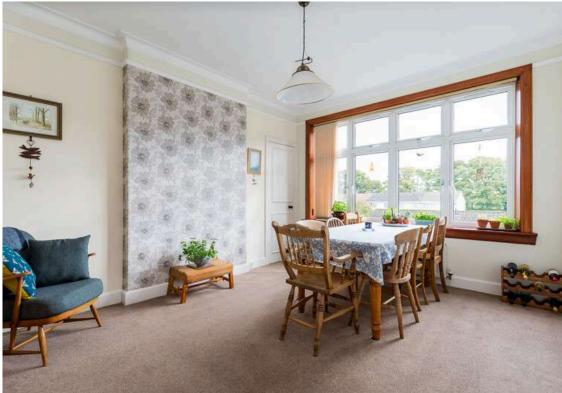

The accommodation features a bright and welcoming bay-windowed lounge, complete with a cozy gas fireplace – the perfect spot for relaxing or entertaining. The breakfasting kitchen leads into a separate dining room, ideal for hosting guests or easily adaptable as an additional living area. The kitchen is well-equipped with a range of wall and floor-mounted units, a gas hob, electric oven, and essential white goods, all included in the sale. Each of the three double bedrooms includes built-in storage for added convenience. The family bathroom boasts a three-piece suite with a mains shower over the bath. A spacious hallway, bathed in natural light from a large skylight, adds to the property's charm and includes three additional storage cupboards. The property benefits from efficient gas central heating and double glazing throughout. Outside, the stunning southfacing garden, with its mature flower beds, serene pond, and well-kept lawn, is a gardener's dream. A useful cellar provides plenty of extra storage space. Onstreet permit parking is readily available.