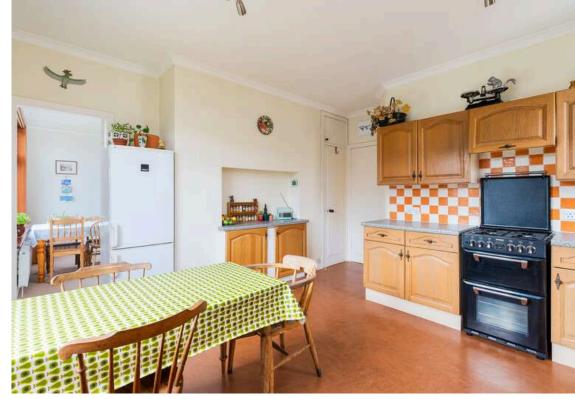

The accommodation features a bright and welcoming bay-windowed lounge, complete with a cozy gas fireplace – the perfect spot for relaxing or entertaining. The breakfasting kitchen leads into a separate dining room, ideal for hosting guests or easily adaptable as an additional living area. The kitchen is well-equipped with a range of wall and floor-mounted units, a gas hob, electric oven, and essential white goods, all included in the sale. Each of the three double bedrooms includes built-in storage for added convenience. The family bathroom boasts a three-piece suite with a mains shower over the bath. A spacious hallway, bathed in natural light from a large skylight, adds to the property's charm and includes three additional storage cupboards. The property benefits from efficient gas central heating and double glazing throughout. Outside, the stunning southfacing garden, with its mature flower beds, serene pond, and well-kept lawn, is a gardener's dream. A useful cellar provides plenty of extra storage space. Onstreet permit parking is readily available.