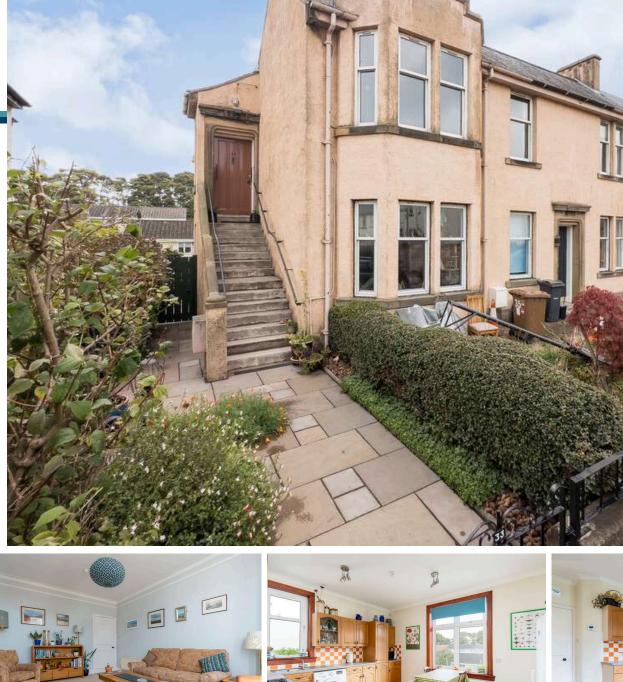

The accommodation features a bright and welcoming bay-windowed lounge, complete with a cozy gas fireplace – the perfect spot for relaxing or entertaining. The breakfasting kitchen leads into a separate dining room, ideal for hosting guests or easily adaptable as an additional living area. The kitchen is well-equipped with a range of wall and floor-mounted units, a gas hob, electric oven, and essential white goods, all included in the sale. Each of the three double bedrooms includes built-in storage for added convenience. The family bathroom boasts a three-piece suite with a mains shower over the bath. A spacious hallway, bathed in natural light from a large skylight, adds to the property's charm and includes three additional storage cupboards. The property benefits from efficient gas central heating and double glazing throughout. Outside, the stunning southfacing garden, with its mature flower beds, serene pond, and well-kept lawn, is a gardener's dream. A useful cellar provides plenty of extra storage space. Onstreet permit parking is readily available.