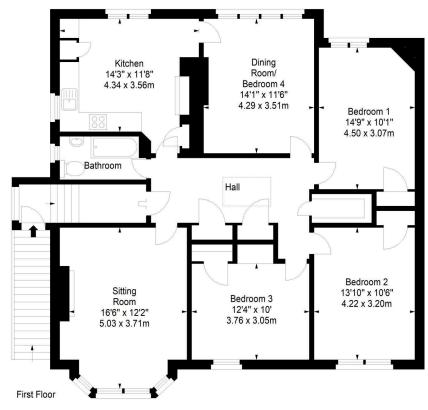

The accommodation features a bright and welcoming bay-windowed lounge, complete with a cozy gas fireplace – the perfect spot for relaxing or entertaining. The breakfasting kitchen leads into a separate dining room, ideal for hosting guests or easily adaptable as an additional living area. The kitchen is well-equipped with a range of wall and floor-mounted units, a gas hob, electric oven, and essential white goods, all included in the sale. Each of the three double bedrooms includes built-in storage for added convenience. The family bathroom boasts a three-piece suite with a mains shower over the bath. A spacious hallway, bathed in natural light from a large skylight, adds to the property's charm and includes three additional storage cupboards. The property benefits from efficient gas central heating and double glazing throughout. Outside, the stunning southfacing garden, with its mature flower beds, serene pond, and well-kept lawn, is a gardener's dream. A useful cellar provides plenty of extra storage space. Onstreet permit parking is readily available.

## Meggetland Terrace, Edinburgh, Midlothian, EH14 1AP

1322 Sq Ft - 122.81 Sq M Approx. Gross Internal Area 275 Sq Ft - 25.55 Sq M For identification only. Not to scale. © SquareFoot 2024

Property Centre: 1 Harrison Gardens Edinburgh EH11 3NA Tel: 0131 337 1800 Fax: 0131 337 1118