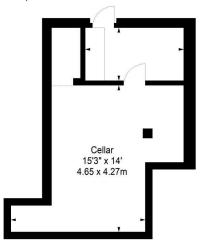

The accommodation features a bright and welcoming bay-windowed lounge, complete with a cozy gas fireplace – the perfect spot for relaxing or entertaining. The breakfasting kitchen leads into a separate dining room, ideal for hosting guests or easily adaptable as an additional living area. The kitchen is well-equipped with a range of wall and floor-mounted units, a gas hob, electric oven, and essential white goods, all included in the sale. Each of the three double bedrooms includes built-in storage for added convenience. The family bathroom boasts a three-piece suite with a mains shower over the bath. A spacious hallway, bathed in natural light from a large skylight, adds to the property's charm and includes three additional storage cupboards. The property benefits from efficient gas central heating and double glazing throughout. Outside, the stunning southfacing garden, with its mature flower beds, serene pond, and well-kept lawn, is a gardener's dream. A useful cellar provides plenty of extra storage space. Onstreet permit parking is readily available.

## Meggetland Terrace, Edinburgh, Midlothian, EH14 1AP

1322 Sq Ft - 122.81 Sq M Approx. Gross Internal Area 275 Sq Ft - 25.55 Sq M For identification only. Not to scale. © SquareFoot 2024

Property Centre: 1 Harrison Gardens Edinburgh EH11 3NA Tel: 0131 337 1800 Fax: 0131 337 1118

Lower Ground Floor

DX ED 92, Edinburgh E-mail: property@blaircadell.com www.blaircadell.com