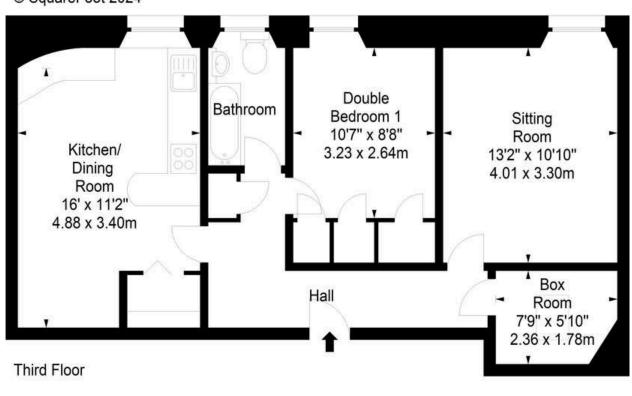

## Cowan Road, EH11 1RH

Approx. Gross Internal Area 662 Sq Ft - 61.50 Sq M For identification only. Not to scale. © SquareFoot 2024

Property Centre: 1 Harrison Gardens Edinburgh EH11 3NA Tel: 0131 337 1800 Fax: 0131 337 1118

## 24/8 Cowan Road Edinburgh EH11 1RH

## Offers Over £240,000

- · Large living room
- Kitchen/diner fitted with a range of floor and wall mounted units, gas hob and electric oven
- Double bedroom with fitted wardrobes
- Bathroom fitted with three-piece suite and shower over the bath
- · Box room with skylight
- Gas central heating and double glazing throughout
- · Well kept communal garden
- · Residents permit parking

The accommodation comprises of a large hallway with a useful storage cupboard leading through to large living room that benefits from fantastic views up to Craiglockhart hill and the Pentlands beyond making it the perfect place to host friends and family. The kitchen/diner has a range of floor and wall mounted units, gas hob and electric oven and white goods which are included in the sale and has a built in window seat to enjoy the views. A double bedroom that both benefits from the views and featuring built in wardrobes offering plenty of useful storage space. There is a useful boxroom with a skylight that would be the perfect home office. Bathroom with a three-piece suite and mains shower over the bath, gas central heating and double glazing throughout for maximum efficiency and a well kept communal garden to the rear of the property along with on-street permit parking.