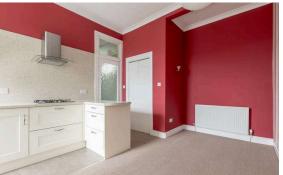

The accommodation comprises of a large hallway with a useful storage cupboard leading through to large living room that benefits from fantastic views up to Craiglockhart hill and the Pentlands beyond making it the perfect place to host friends and family. The kitchen/diner has a range of floor and wall mounted units, gas hob and electric oven and white goods which are included in the sale and has a built in window seat to enjoy the views. A double bedroom that both benefits from the views and featuring built in wardrobes offering plenty of useful storage space. There is a useful boxroom with a skylight that would be the perfect home office. Bathroom with a three-piece suite and mains shower over the bath, gas central heating and double glazing throughout for maximum efficiency and a well kept communal garden to the rear of the property along with on-street permit parking.