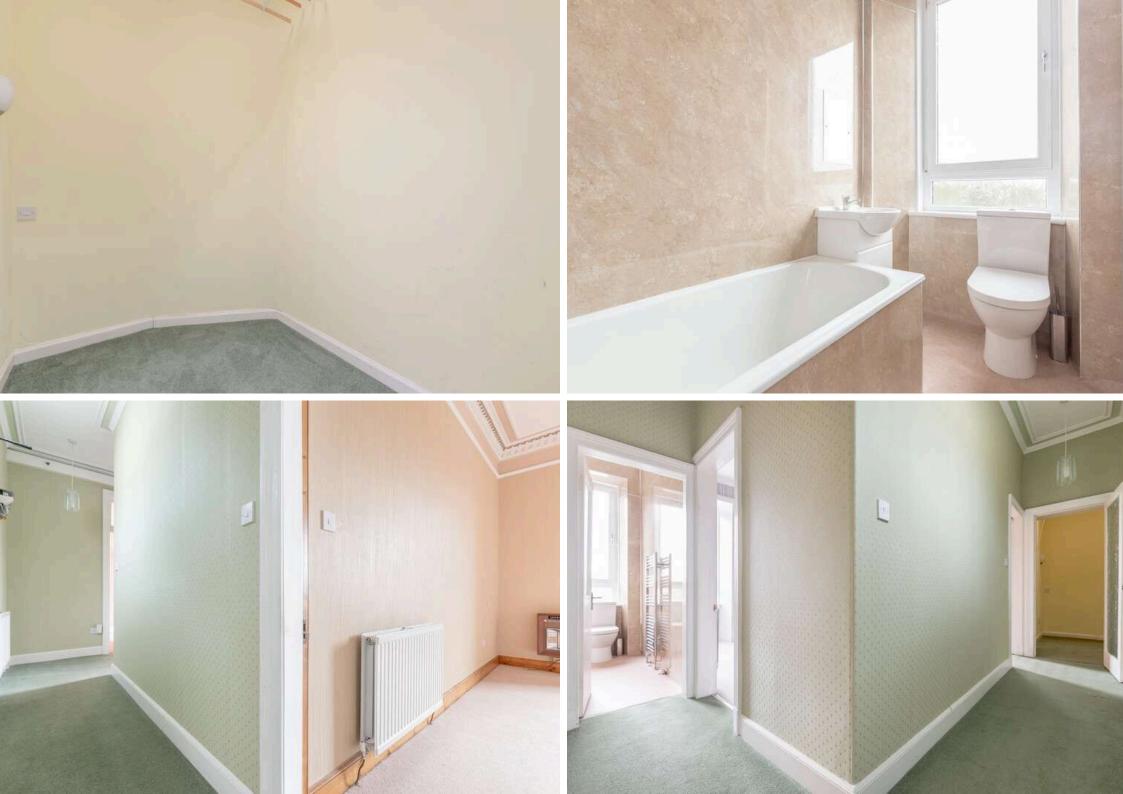

The accommodation comprises of a large hallway with a useful storage cupboard leading through to large living room that benefits from fantastic views up to Craiglockhart hill and the Pentlands beyond making it the perfect place to host friends and family. The kitchen/diner has a range of floor and wall mounted units, gas hob and electric oven and white goods which are included in the sale and has a built in window seat to enjoy the views. A double bedroom that both benefits from the views and featuring built in wardrobes offering plenty of useful storage space. There is a useful boxroom with a skylight that would be the perfect home office. Bathroom with a three-piece suite and mains shower over the bath, gas central heating and double glazing throughout for maximum efficiency and a well kept communal garden to the rear of the property along with on-street permit parking.