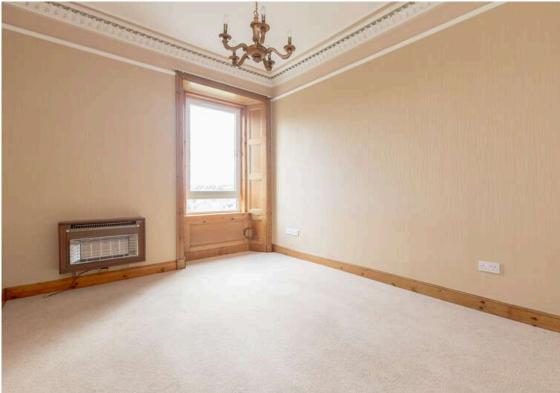

The accommodation comprises of a large hallway with a useful storage cupboard leading through to large living room that benefits from fantastic views up to Craiglockhart hill and the Pentlands beyond making it the perfect place to host friends and family. The kitchen/diner has a range of floor and wall mounted units, gas hob and electric oven and white goods which are included in the sale and has a built in window seat to enjoy the views. A double bedroom that both benefits from the views and featuring built in wardrobes offering plenty of useful storage space. There is a useful boxroom with a skylight that would be the perfect home office. Bathroom with a three-piece suite and mains shower over the bath, gas central heating and double glazing throughout for maximum efficiency and a well kept communal garden to the rear of the property along with on-street permit parking.