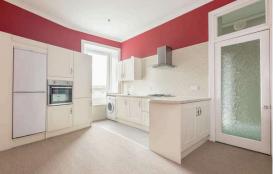

The accommodation comprises of a large hallway with a useful storage cupboard leading through to large living room that benefits from fantastic views up to Craiglockhart hill and the Pentlands beyond making it the perfect place to host friends and family. The kitchen/diner has a range of floor and wall mounted units, gas hob and electric oven and white goods which are included in the sale and has a built in window seat to enjoy the views. A double bedroom that both benefits from the views and featuring built in wardrobes offering plenty of useful storage space. There is a useful boxroom with a skylight that would be the perfect home office. Bathroom with a three-piece suite and mains shower over the bath, gas central heating and double glazing throughout for maximum efficiency and a well kept communal garden to the rear of the property along with on-street permit parking.