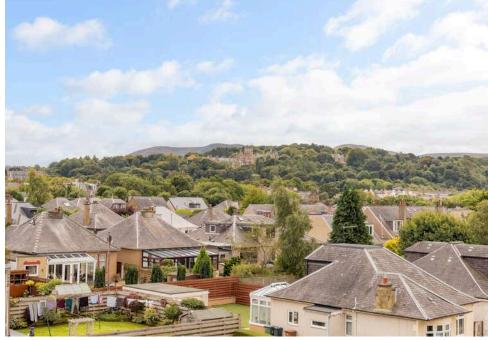

The accommodation comprises of a large hallway with a useful storage cupboard leading through to large living room that benefits from fantastic views up to Craiglockhart hill and the Pentlands beyond making it the perfect place to host friends and family. The kitchen/diner has a range of floor and wall mounted units, gas hob and electric oven and white goods which are included in the sale and has a built in window seat to enjoy the views. A double bedroom that both benefits from the views and featuring built in wardrobes offering plenty of useful storage space. There is a useful boxroom with a skylight that would be the perfect home office. Bathroom with a three-piece suite and mains shower over the bath, gas central heating and double glazing throughout for maximum efficiency and a well kept communal garden to the rear of the property along with on-street permit parking.