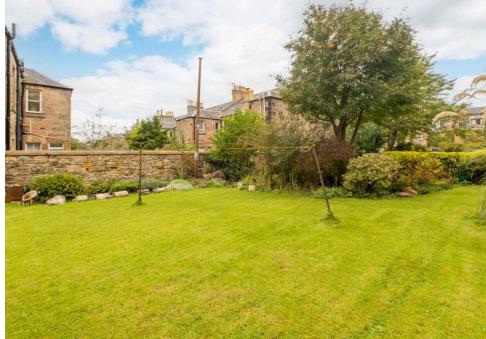

The south-facing rear garden features a lawn and patio area and a water feature making it perfect for summer barbeques. Residents also enjoy on-street permit parking. Shandon is a sought-after area just 1.5 miles from Edinburgh city centre, with frequent bus services nearby. The city bypass is a short drive away, providing access to the International Airport and the M8/9/90 motorway network. The area is well-served by excellent public and private schools, including Craiglockhart Primary, Boroughmuir, and George Watson's College. Nearby shopping options include Edinburgh West Retail Park, 24-hour ASDA, Sainsbury's, Lidl, and Aldi. For recreation, residents can enjoy Harrison Park, the Union Canal, Craiglockhart Sports and Tennis Centre, and Fountain Park Leisure Complex, which offers restaurants, a cinema, and a Nuffield Health Centre.