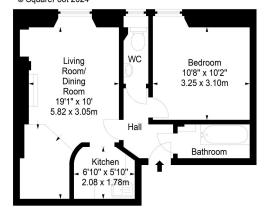

Viewing by appointment on 0131 337 1800

Wardlaw Place. Edinburgh, Midlothian, EH11 1UQ

Approx. Gross Internal Area 441 Sa Ft - 40.97 Sa M For identification only. Not to scale. © SquareFoot 2024

First Floor