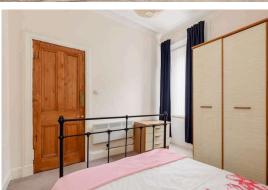

## Offers Over £135,000

- Living/dining room with decorative fireplace
- Kitchen fitted with a range of units, electric cooker and white goods included in sale
- Large double bedroom with wardrobes included
- · Bathroom with shower over
- VV.C
- Electric heating and double glazing
- Communal garden
- On-street permit parking

The accommodation features a welcoming entrance hallway leading into a spacious lounge and dining area—ideal for relaxing evenings at home. The kitchen is equipped with a variety of floor and wall-mounted units, an electric hob and oven, and included white goods. The double bedroom is complemented by a plain cornice and wardrobes included in sale, while the bathroom is fitted with an electric shower over the bath, and there is a separate W.C. The property benefits from electric heating, double glazing throughout, and access to communal gardens. Residents can also take advantage of permit parking.\*No warranties for systems or appliances, sold as seen\*