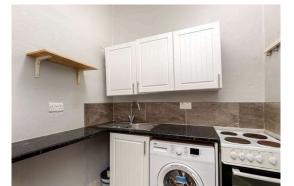

## Offers Over £135,000

- Living/dining room with decorative fireplace
- Kitchen fitted with a range of units, electric cooker and white goods included in sale
- Large double bedroom with wardrobes included
- · Bathroom with shower over
- VV.C
- Electric heating and double glazing
- Communal garden
- On-street permit parking

The accommodation features a welcoming entrance hallway leading into a spacious lounge and dining area—ideal for relaxing evenings at home. The kitchen is equipped with a variety of floor and wall-mounted units, an electric hob and oven, and included white goods. The double bedroom is complemented by a plain cornice and wardrobes included in sale, while the bathroom is fitted with an electric shower over the bath, and there is a separate W.C. The property benefits from electric heating, double glazing throughout, and access to communal gardens. Residents can also take advantage of permit parking.\*No warranties for systems or appliances, sold as seen\*