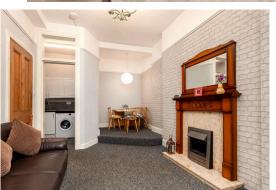

## Offers Over £135,000

- Living/dining room with decorative fireplace
- Kitchen fitted with a range of units, electric cooker and white goods included in sale
- Large double bedroom with wardrobes included
- · Bathroom with shower over
- VV.C
- Electric heating and double glazing
- Communal garden
- On-street permit parking

The accommodation features a welcoming entrance hallway leading into a spacious lounge and dining area—ideal for relaxing evenings at home. The kitchen is equipped with a variety of floor and wall-mounted units, an electric hob and oven, and included white goods. The double bedroom is complemented by a plain cornice and wardrobes included in sale, while the bathroom is fitted with an electric shower over the bath, and there is a separate W.C. The property benefits from electric heating, double glazing throughout, and access to communal gardens. Residents can also take advantage of permit parking.\*No warranties for systems or appliances, sold as seen\*