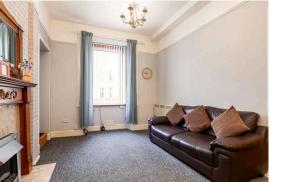

## Offers Over £135,000

- Living/dining room with decorative fireplace
- Kitchen fitted with a range of units, electric cooker and white goods included in sale
- Large double bedroom with wardrobes included
- · Bathroom with shower over
- VV.C
- Electric heating and double glazing
- Communal garden
- On-street permit parking

The accommodation features a welcoming entrance hallway leading into a spacious lounge and dining area—ideal for relaxing evenings at home. The kitchen is equipped with a variety of floor and wall-mounted units, an electric hob and oven, and included white goods. The double bedroom is complemented by a plain cornice and wardrobes included in sale, while the bathroom is fitted with an electric shower over the bath, and there is a separate W.C. The property benefits from electric heating, double glazing throughout, and access to communal gardens. Residents can also take advantage of permit parking.\*No warranties for systems or appliances, sold as seen\*