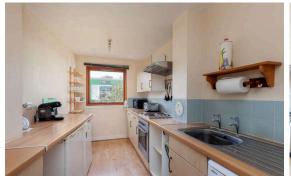

The accommodation features a generous bright living/dining room, ideal for entertaining friends and family. The galley kitchen is well-appointed with a range of wall and floor-mounted units, an electric hob and oven, and included appliances. All three double bedrooms come with fitted wardrobes, and the master bedroom benefits from an en-suite with a walk-in shower and a modern two-piece suite. A family bathroom, fitted with a three-piece suite and a mains overhead shower, and a convenient utility cupboard complete the layout. The hallway has three large storage cupboards offering plenty of useful storage space. The property has community gas fired heating and hot water system and double glazing throughout, ensuring energy efficiency. Residents will also enjoy well-maintained communal gardens including a pond and this is a car free ecodevelopment but there is unrestricted on-street parking nearby and there is also a useful bike store.\*Furniture available by separate negotiation, please note no warranties given for systems or appliances, service charge includes buildings insurance\*