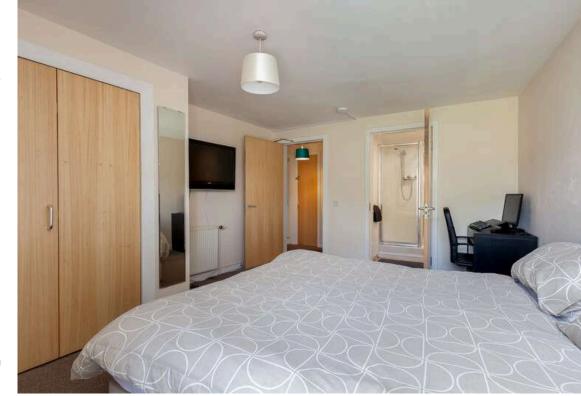

## Flat 4, 9 Slateford Green Edinburgh EH14 1NE Offers Over £240,000

- · Large bright living/dining room
- Galley kitchen fitted with a range of floor and wall mounted units, electric hob and oven and appliances included
- Three double bedrooms with master featuring en-suite
- · Family bathroom with three-piece suite and mains shower over the bath
- · Utility cupboard
- Hallway with three large storage cupboards
- Community gas fired heating and hot water system double glazing
- · Communal gardens
- · On street parking
- Bike Store

The accommodation features a generous bright living/dining room, ideal for entertaining friends and family. The galley kitchen is well-appointed with a range of wall and floor-mounted units, an electric hob and oven, and included appliances. All three double bedrooms come with fitted wardrobes, and the master bedroom benefits from an en-suite with a walk-in shower and a modern two-piece suite. A family bathroom, fitted with a three-piece suite and a mains overhead shower, and a convenient utility cupboard complete the layout. The hallway has three large storage cupboards offering plenty of useful storage space. The property has community gas fired heating and hot water system and double glazing throughout, ensuring energy efficiency. Residents will also enjoy well-maintained communal gardens including a pond and this is a car free ecodevelopment but there is unrestricted on-street parking nearby and there is also a useful bike store.\*Furniture available by separate negotiation, please note no warranties given for systems or appliances, service charge includes buildings insurance\*