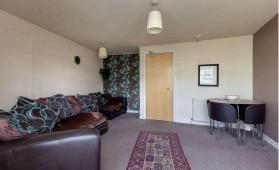

The accommodation features a generous bright living/dining room, ideal for entertaining friends and family. The galley kitchen is well-appointed with a range of wall and floor-mounted units, an electric hob and oven, and included appliances. All three double bedrooms come with fitted wardrobes, and the master bedroom benefits from an en-suite with a walk-in shower and a modern two-piece suite. A family bathroom, fitted with a three-piece suite and a mains overhead shower, and a convenient utility cupboard complete the layout. The hallway has three large storage cupboards offering plenty of useful storage space. The property has community gas fired heating and hot water system and double glazing throughout, ensuring energy efficiency. Residents will also enjoy well-maintained communal gardens including a pond and this is a car free ecodevelopment but there is unrestricted on-street parking nearby and there is also a useful bike store.\*Furniture available by separate negotiation, please note no warranties given for systems or appliances, service charge includes buildings insurance\*