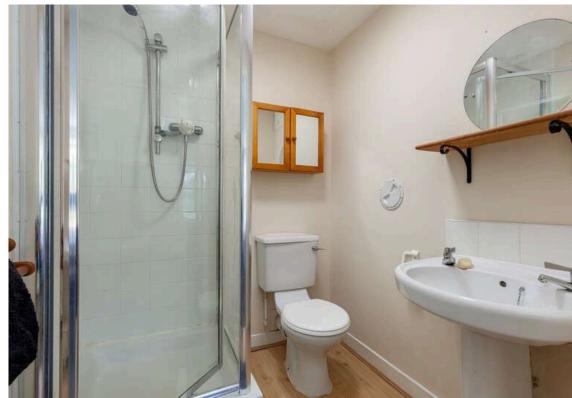

## Flat 4, 9 Slateford Green Edinburgh EH14 1NE Offers Over £240,000

- · Large bright living/dining room
- Galley kitchen fitted with a range of floor and wall mounted units, electric hob and oven and appliances included
- Three double bedrooms with master featuring en-suite
- · Family bathroom with three-piece suite and mains shower over the bath
- · Utility cupboard
- Hallway with three large storage cupboards
- Community gas fired heating and hot water system double glazing
- · Communal gardens
- · On street parking
- Bike Store

The accommodation features a generous bright living/dining room, ideal for entertaining friends and family. The galley kitchen is well-appointed with a range of wall and floor-mounted units, an electric hob and oven, and included appliances. All three double bedrooms come with fitted wardrobes, and the master bedroom benefits from an en-suite with a walk-in shower and a modern two-piece suite. A family bathroom, fitted with a three-piece suite and a mains overhead shower, and a convenient utility cupboard complete the layout. The hallway has three large storage cupboards offering plenty of useful storage space. The property has community gas fired heating and hot water system and double glazing throughout, ensuring energy efficiency. Residents will also enjoy well-maintained communal gardens including a pond and this is a car free ecodevelopment but there is unrestricted on-street parking nearby and there is also a useful bike store.\*Furniture available by separate negotiation, please note no warranties given for systems or appliances, service charge includes buildings insurance\*