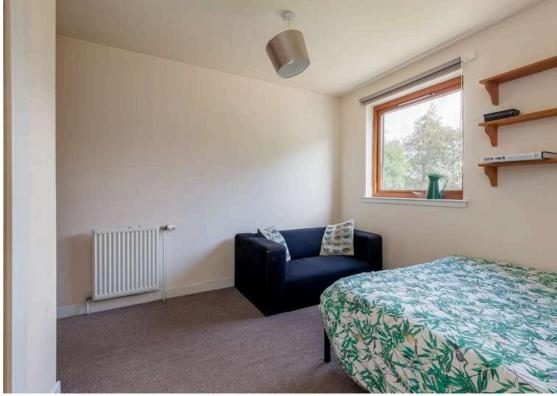

The accommodation features a generous bright living/dining room, ideal for entertaining friends and family. The galley kitchen is well-appointed with a range of wall and floor-mounted units, an electric hob and oven, and included appliances. All three double bedrooms come with fitted wardrobes, and the master bedroom benefits from an en-suite with a walk-in shower and a modern two-piece suite. A family bathroom, fitted with a three-piece suite and a mains overhead shower, and a convenient utility cupboard complete the layout. The hallway has three large storage cupboards offering plenty of useful storage space. The property has community gas fired heating and hot water system and double glazing throughout, ensuring energy efficiency. Residents will also enjoy well-maintained communal gardens including a pond and this is a car free ecodevelopment but there is unrestricted on-street parking nearby and there is also a useful bike store.\*Furniture available by separate negotiation, please note no warranties given for systems or appliances, service charge includes buildings insurance\*