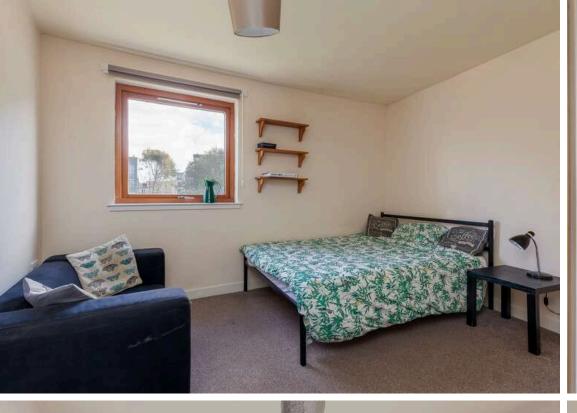

## Flat 4, 9 Slateford Green Edinburgh EH14 1NE Offers Over £240,000

- · Large bright living/dining room
- Galley kitchen fitted with a range of floor and wall mounted units, electric hob and oven and appliances included
- Three double bedrooms with master featuring en-suite
- · Family bathroom with three-piece suite and mains shower over the bath
- · Utility cupboard
- Hallway with three large storage cupboards
- Community gas fired heating and hot water system double glazing
- · Communal gardens
- · On street parking
- Bike Store

The accommodation features a generous bright living/dining room, ideal for entertaining friends and family. The galley kitchen is well-appointed with a range of wall and floor-mounted units, an electric hob and oven, and included appliances. All three double bedrooms come with fitted wardrobes, and the master bedroom benefits from an en-suite with a walk-in shower and a modern two-piece suite. A family bathroom, fitted with a three-piece suite and a mains overhead shower, and a convenient utility cupboard complete the layout. The hallway has three large storage cupboards offering plenty of useful storage space. The property has community gas fired heating and hot water system and double glazing throughout, ensuring energy efficiency. Residents will also enjoy well-maintained communal gardens including a pond and this is a car free ecodevelopment but there is unrestricted on-street parking nearby and there is also a useful bike store.\*Furniture available by separate negotiation, please note no warranties given for systems or appliances, service charge includes buildings insurance\*