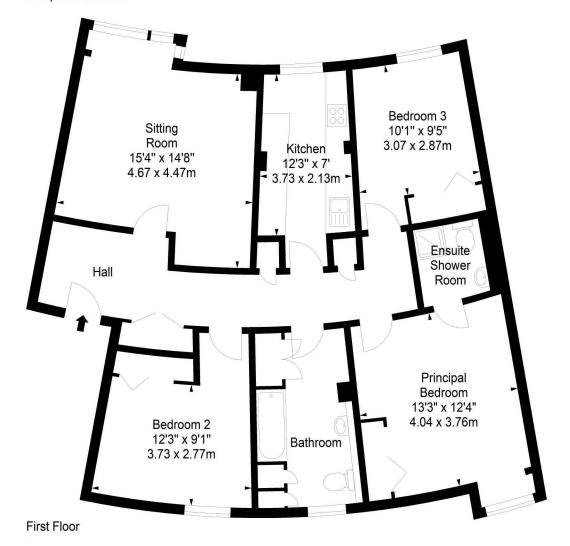

## Slateford Green, EH14 1NE

Approx. Gross Internal Area 1063 Sq Ft - 98.75 Sq M For identification only. Not to scale. © SquareFoot 2024

DX ED 92, Edinburgh E-mail: property@blaircadell.com www.blaircadell.com