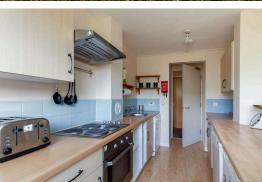

The accommodation features a generous bright living/dining room, ideal for entertaining friends and family. The galley kitchen is well-appointed with a range of wall and floor-mounted units, an electric hob and oven, and included appliances. All three double bedrooms come with fitted wardrobes, and the master bedroom benefits from an en-suite with a walk-in shower and a modern two-piece suite. A family bathroom, fitted with a three-piece suite and a mains overhead shower, and a convenient utility cupboard complete the layout. The hallway has three large storage cupboards offering plenty of useful storage space. The property has community gas fired heating and hot water system and double glazing throughout, ensuring energy efficiency. Residents will also enjoy well-maintained communal gardens including a pond and this is a car free ecodevelopment but there is unrestricted on-street parking nearby and there is also a useful bike store.\*Furniture available by separate negotiation, please note no warranties given for systems or appliances, service charge includes buildings insurance\*