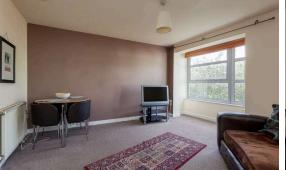

The accommodation features a generous bright living/dining room, ideal for entertaining friends and family. The galley kitchen is well-appointed with a range of wall and floor-mounted units, an electric hob and oven, and included appliances. All three double bedrooms come with fitted wardrobes, and the master bedroom benefits from an en-suite with a walk-in shower and a modern two-piece suite. A family bathroom, fitted with a three-piece suite and a mains overhead shower, and a convenient utility cupboard complete the layout. The hallway has three large storage cupboards offering plenty of useful storage space. The property has community gas fired heating and hot water system and double glazing throughout, ensuring energy efficiency. Residents will also enjoy well-maintained communal gardens including a pond and this is a car free ecodevelopment but there is unrestricted on-street parking nearby and there is also a useful bike store.\*Furniture available by separate negotiation, please note no warranties given for systems or appliances, service charge includes buildings insurance\*