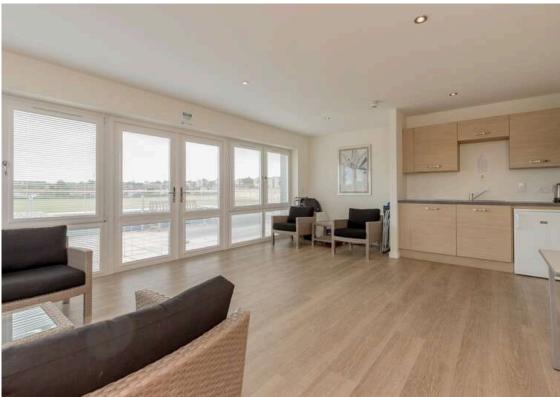

## Flat 26, 31 Liberton Road Edinburgh EH16 6AH Offers Over £210,000

- Living/dining room with French doors to private balcony
- Kitchen fitted with a range of floor and wall mounted units, electric hob and oven and integrated appliances
- Large double bedroom with walk in wardrobe
- Shower room fitted with two-piece suite and walk in shower
- Electric heating and double glazing
- Communal gardens, roof terrace and living area
- · Residents parking subject to availability

The accomodation comprises of a large living/dining room featuring access to a private balcony that is the perfect place to enjoy the morning sun. Kitchen fitted with a range of floor and wall mounted units, electric hob and oven and integrated appliances included in the sale. A large double bedroom with a walk in wardrobe offering plenty of storage space. A fully tiled shower room fitted with a two-piece suite and walk in shower. Large storage cupboard in the hallway offering additional storage space. Electric heating and double glazing throughout. Beautifully kept communal gardens, a roof terrace and residents parking subject to availability for yearly fee, secure video entry system. The development also provides a residents' lounge, a laundry room, a guest suite (for an additional charge), a weekday housing manager, and a 24-hour careline alarm system. Prospective purchasers must be over 60 years of age and be capable of independent living. Any prospective buyer will also be required to meet with the housing manager to assess their suitability as a purchaser. \*No warranties given for systems or appliances\*