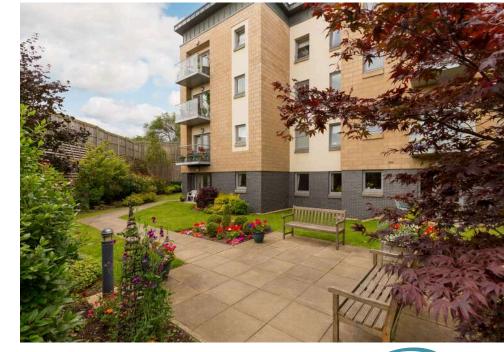

The accomodation comprises of a large living/dining room featuring access to a private balcony that is the perfect place to enjoy the morning sun. Kitchen fitted with a range of floor and wall mounted units, electric hob and oven and integrated appliances included in the sale. A large double bedroom with a walk in wardrobe offering plenty of storage space. A fully tiled shower room fitted with a two-piece suite and walk in shower. Large storage cupboard in the hallway offering additional storage space. Electric heating and double glazing throughout. Beautifully kept communal gardens, a roof terrace and residents parking subject to availability for yearly fee, secure video entry system. The development also provides a residents' lounge, a laundry room, a guest suite (for an additional charge), a weekday housing manager, and a 24-hour careline alarm system. Prospective purchasers must be over 60 years of age and be capable of independent living. Any prospective buyer will also be required to meet with the housing manager to assess their suitability as a purchaser. \*No warranties given for systems or appliances\*