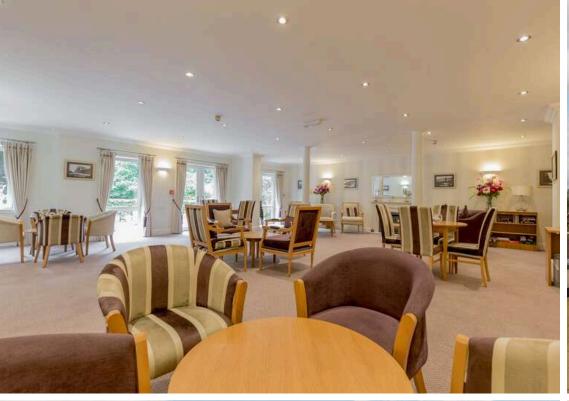

## **Retirement Flat**

Blair Cadell are delighted to bring to market this superb one bed retirement property. With fantastic local amenities and great links to the city centre, the property is in turn key condition throughout and must be viewed.

The accomodation comprises of a large living/dining room featuring access to a private balcony that is the perfect place to enjoy the morning sun. Kitchen fitted with a range of floor and wall mounted units, electric hob and oven and integrated appliances included in the sale. A large double bedroom with a walk in wardrobe offering plenty of storage space. A fully tiled shower room fitted with a two-piece suite and walk in shower. Large storage cupboard in the hallway offering additional storage space. Electric heating and double glazing throughout. Beautifully kept communal gardens, a roof terrace and residents parking subject to availability for yearly fee, secure video entry system. The development also provides a residents' lounge, a laundry room, a guest suite (for an additional charge), a weekday housing manager, and a 24-hour careline alarm system. Prospective purchasers must be over 60 years of age and be capable of independent living. Any prospective buyer will also be required to meet with the housing manager to assess their suitability as a purchaser. \*No warranties given for systems or appliances\*