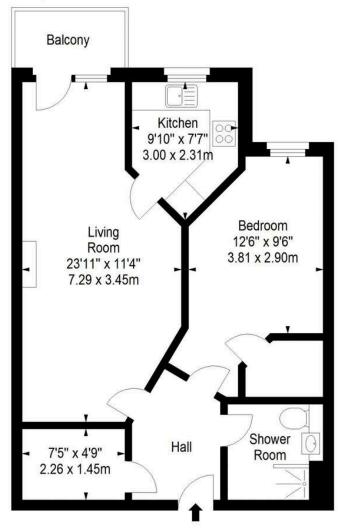

The accomodation comprises of a large living/dining room featuring access to a private balcony that is the perfect place to enjoy the morning sun. Kitchen fitted with a range of floor and wall mounted units, electric hob and oven and integrated appliances included in the sale. A large double bedroom with a walk in wardrobe offering plenty of storage space. A fully tiled shower room fitted with a two-piece suite and walk in shower. Large storage cupboard in the hallway offering additional storage space. Electric heating and double glazing throughout. Beautifully kept communal gardens, a roof terrace and residents parking subject to availability for yearly fee, secure video entry system. The development also provides a residents' lounge, a laundry room, a guest suite (for an additional charge), a weekday housing manager, and a 24-hour careline alarm system. Prospective purchasers must be over 60 years of age and be capable of independent living. Any prospective buyer will also be required to meet with the housing manager to assess their suitability as a purchaser. \*No warranties given for systems or appliances\*

## Liberton Road, EH16 6WH

Approx. Gross Internal Area 595 Sq Ft - 55.28 Sq M For identification only. Not to scale. © SquareFoot 2024

First Floor

Property Centre: 1 Harrison Gardens Edinburgh EH11 3NA Tel: 0131 337 1800 Fax: 0131 337 1118