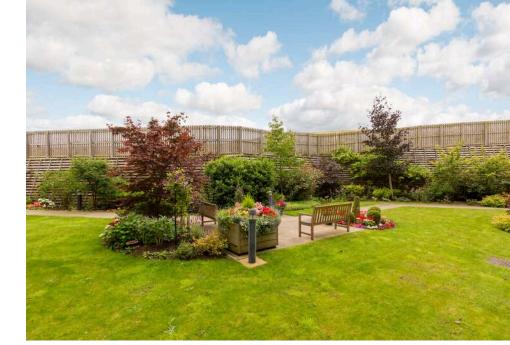

The accomodation comprises of a large living/dining room featuring access to a private balcony that is the perfect place to enjoy the morning sun. Kitchen fitted with a range of floor and wall mounted units, electric hob and oven and integrated appliances included in the sale. A large double bedroom with a walk in wardrobe offering plenty of storage space. A fully tiled shower room fitted with a two-piece suite and walk in shower. Large storage cupboard in the hallway offering additional storage space. Electric heating and double glazing throughout. Beautifully kept communal gardens, a roof terrace and residents parking subject to availability for yearly fee, secure video entry system. The development also provides a residents' lounge, a laundry room, a guest suite (for an additional charge), a weekday housing manager, and a 24-hour careline alarm system. Prospective purchasers must be over 60 years of age and be capable of independent living. Any prospective buyer will also be required to meet with the housing manager to assess their suitability as a purchaser. \*No warranties given for systems or appliances\*