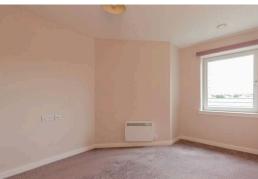

## Flat 26, 31 Liberton Road Edinburgh EH16 6AH Offers Over £210,000

- Living/dining room with French doors to private balcony
- Kitchen fitted with a range of floor and wall mounted units, electric hob and oven and integrated appliances
- Large double bedroom with walk in wardrobe
- Shower room fitted with two-piece suite and walk in shower
- Electric heating and double glazing
- Communal gardens, roof terrace and living area
- · Residents parking subject to availability

The accomodation comprises of a large living/dining room featuring access to a private balcony that is the perfect place to enjoy the morning sun. Kitchen fitted with a range of floor and wall mounted units, electric hob and oven and integrated appliances included in the sale. A large double bedroom with a walk in wardrobe offering plenty of storage space. A fully tiled shower room fitted with a two-piece suite and walk in shower. Large storage cupboard in the hallway offering additional storage space. Electric heating and double glazing throughout. Beautifully kept communal gardens, a roof terrace and residents parking subject to availability for yearly fee, secure video entry system. The development also provides a residents' lounge, a laundry room, a guest suite (for an additional charge), a weekday housing manager, and a 24-hour careline alarm system. Prospective purchasers must be over 60 years of age and be capable of independent living. Any prospective buyer will also be required to meet with the housing manager to assess their suitability as a purchaser. \*No warranties given for systems or appliances\*