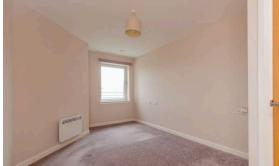

## Flat 26, 31 Liberton Road Edinburgh EH16 6AH Offers Over £210,000

- Living/dining room with French doors to private balcony
- Kitchen fitted with a range of floor and wall mounted units, electric hob and oven and integrated appliances
- Large double bedroom with walk in wardrobe
- Shower room fitted with two-piece suite and walk in shower
- Electric heating and double glazing
- Communal gardens, roof terrace and living area
- · Residents parking subject to availability

The accomodation comprises of a large living/dining room featuring access to a private balcony that is the perfect place to enjoy the morning sun. Kitchen fitted with a range of floor and wall mounted units, electric hob and oven and integrated appliances included in the sale. A large double bedroom with a walk in wardrobe offering plenty of storage space. A fully tiled shower room fitted with a two-piece suite and walk in shower. Large storage cupboard in the hallway offering additional storage space. Electric heating and double glazing throughout. Beautifully kept communal gardens, a roof terrace and residents parking subject to availability for yearly fee, secure video entry system. The development also provides a residents' lounge, a laundry room, a guest suite (for an additional charge), a weekday housing manager, and a 24-hour careline alarm system. Prospective purchasers must be over 60 years of age and be capable of independent living. Any prospective buyer will also be required to meet with the housing manager to assess their suitability as a purchaser. \*No warranties given for systems or appliances\*