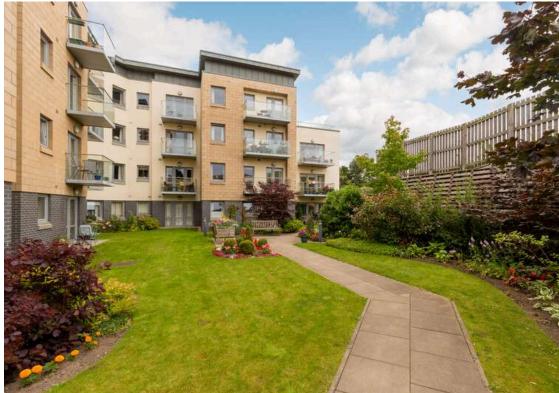

The accomodation comprises of a large living/dining room featuring access to a private balcony that is the perfect place to enjoy the morning sun. Kitchen fitted with a range of floor and wall mounted units, electric hob and oven and integrated appliances included in the sale. A large double bedroom with a walk in wardrobe offering plenty of storage space. A fully tiled shower room fitted with a two-piece suite and walk in shower. Large storage cupboard in the hallway offering additional storage space. Electric heating and double glazing throughout. Beautifully kept communal gardens, a roof terrace and residents parking subject to availability for yearly fee, secure video entry system. The development also provides a residents' lounge, a laundry room, a guest suite (for an additional charge), a weekday housing manager, and a 24-hour careline alarm system. Prospective purchasers must be over 60 years of age and be capable of independent living. Any prospective buyer will also be required to meet with the housing manager to assess their suitability as a purchaser. \*No warranties given for systems or appliances\*