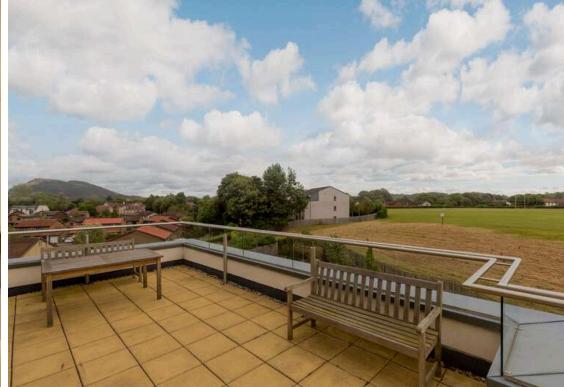

The accomodation comprises of a large living/dining room featuring access to a private balcony that is the perfect place to enjoy the morning sun. Kitchen fitted with a range of floor and wall mounted units, electric hob and oven and integrated appliances included in the sale. A large double bedroom with a walk in wardrobe offering plenty of storage space. A fully tiled shower room fitted with a two-piece suite and walk in shower. Large storage cupboard in the hallway offering additional storage space. Electric heating and double glazing throughout. Beautifully kept communal gardens, a roof terrace and residents parking subject to availability for yearly fee, secure video entry system. The development also provides a residents' lounge, a laundry room, a guest suite (for an additional charge), a weekday housing manager, and a 24-hour careline alarm system. Prospective purchasers must be over 60 years of age and be capable of independent living. Any prospective buyer will also be required to meet with the housing manager to assess their suitability as a purchaser. \*No warranties given for systems or appliances\*