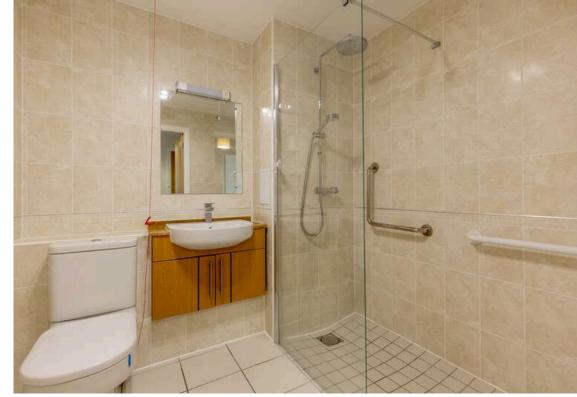

## Flat 26, 31 Liberton Road Edinburgh EH16 6AH Offers Over £210,000

- Living/dining room with French doors to private balcony
- Kitchen fitted with a range of floor and wall mounted units, electric hob and oven and integrated appliances
- Large double bedroom with walk in wardrobe
- Shower room fitted with two-piece suite and walk in shower
- Electric heating and double glazing
- Communal gardens, roof terrace and living area
- · Residents parking subject to availability

The accomodation comprises of a large living/dining room featuring access to a private balcony that is the perfect place to enjoy the morning sun. Kitchen fitted with a range of floor and wall mounted units, electric hob and oven and integrated appliances included in the sale. A large double bedroom with a walk in wardrobe offering plenty of storage space. A fully tiled shower room fitted with a two-piece suite and walk in shower. Large storage cupboard in the hallway offering additional storage space. Electric heating and double glazing throughout. Beautifully kept communal gardens, a roof terrace and residents parking subject to availability for yearly fee, secure video entry system. The development also provides a residents' lounge, a laundry room, a guest suite (for an additional charge), a weekday housing manager, and a 24-hour careline alarm system. Prospective purchasers must be over 60 years of age and be capable of independent living. Any prospective buyer will also be required to meet with the housing manager to assess their suitability as a purchaser. \*No warranties given for systems or appliances\*