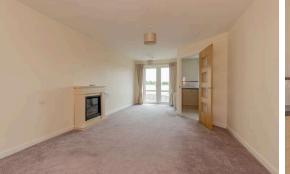

The accomodation comprises of a large living/dining room featuring access to a private balcony that is the perfect place to enjoy the morning sun. Kitchen fitted with a range of floor and wall mounted units, electric hob and oven and integrated appliances included in the sale. A large double bedroom with a walk in wardrobe offering plenty of storage space. A fully tiled shower room fitted with a two-piece suite and walk in shower. Large storage cupboard in the hallway offering additional storage space. Electric heating and double glazing throughout. Beautifully kept communal gardens, a roof terrace and residents parking subject to availability for yearly fee, secure video entry system. The development also provides a residents' lounge, a laundry room, a guest suite (for an additional charge), a weekday housing manager, and a 24-hour careline alarm system. Prospective purchasers must be over 60 years of age and be capable of independent living. Any prospective buyer will also be required to meet with the housing manager to assess their suitability as a purchaser. \*No warranties given for systems or appliances\*