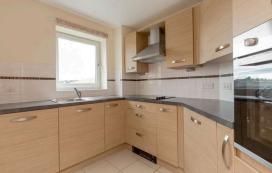

The accomodation comprises of a large living/dining room featuring access to a private balcony that is the perfect place to enjoy the morning sun. Kitchen fitted with a range of floor and wall mounted units, electric hob and oven and integrated appliances included in the sale. A large double bedroom with a walk in wardrobe offering plenty of storage space. A fully tiled shower room fitted with a two-piece suite and walk in shower. Large storage cupboard in the hallway offering additional storage space. Electric heating and double glazing throughout. Beautifully kept communal gardens, a roof terrace and residents parking subject to availability for yearly fee, secure video entry system. The development also provides a residents' lounge, a laundry room, a guest suite (for an additional charge), a weekday housing manager, and a 24-hour careline alarm system. Prospective purchasers must be over 60 years of age and be capable of independent living. Any prospective buyer will also be required to meet with the housing manager to assess their suitability as a purchaser. \*No warranties given for systems or appliances\*