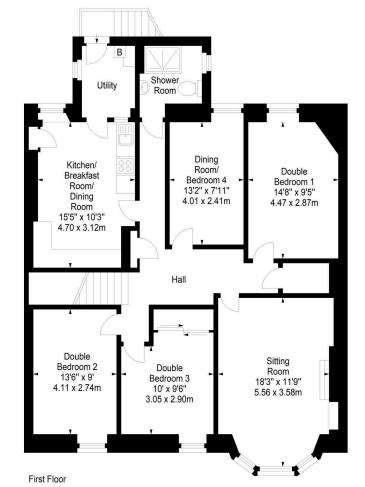

## Clark Avenue, Edinburgh, EH5 3AU

Approx. Gross Internal Area 1320 Sq Ft - 122.63 Sq M For identification only. Not to scale. © SquareFoot 2024

Ground Floor

Entrance

DX ED 92, Edinburgh E-mail: property@blaircadell.com www.blaircadell.com