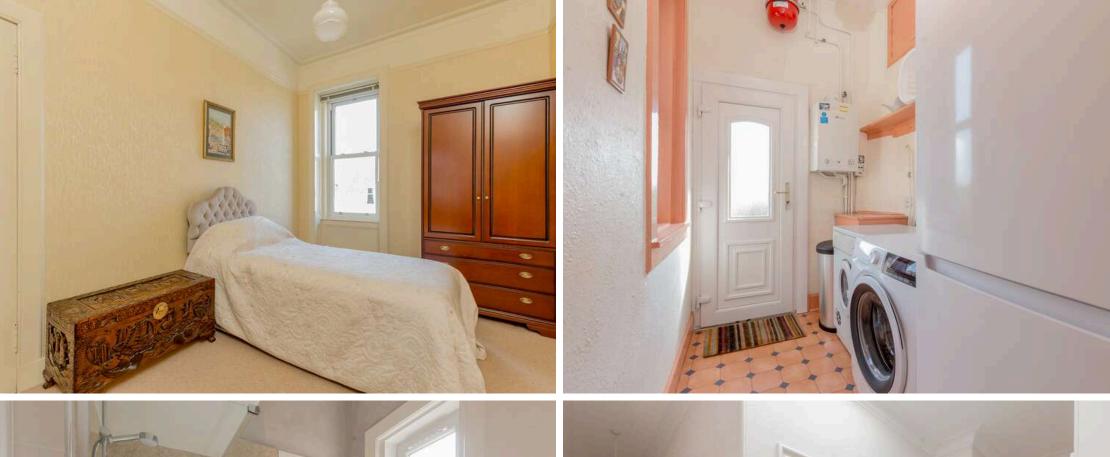

## Offers Over £530,000

- Beautiful bay window lounge with electric fireplace.
- Breakfasting kitchen fitted with a range of floor and wall mounted units, gas cooker and white goods included in the sale
- Four double bedrooms
- Shower room fitted with two-piece suite and electric walk in shower
- Utility room with additional storage space and white goods included in sale
- Beautiful private garden to rear
- Free on-street parking

The accommodation comprises of a lovely welcoming hallway that is flooded with natural light from the cupula. Bay window lounge with an electric fireplace making it the perfect place for evening relaxing with family. Breakfasting kitchen fitted with a range of floor and wall mounted units, gas cooker and white goods included in the sale. There are three large double bedrooms with one featuring large fitted wardrobes and an optional fourth bedroom which could also be used as a dining room. A utility room to the rear of the property with additional storage space and white goods, and offers direct access to the back garden. Recently fitted shower room with a two-piece suite and electric walk in shower. Gas central heating and double glazing throughout the property for maximum efficiency. A stunning private garden to the rear of the property with a garden shed, is the perfect sun trap. Free on-street parking is also readily available to the front of the property. \*No warranties given for systems or appliances\*