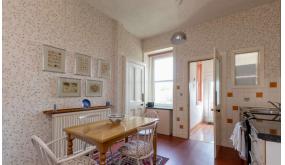

The accommodation comprises of a lovely welcoming hallway that is flooded with natural light from the cupula. Bay window lounge with an electric fireplace making it the perfect place for evening relaxing with family. Breakfasting kitchen fitted with a range of floor and wall mounted units, gas cooker and white goods included in the sale. There are three large double bedrooms with one featuring large fitted wardrobes and an optional fourth bedroom which could also be used as a dining room. A utility room to the rear of the property with additional storage space and white goods, and offers direct access to the back garden. Recently fitted shower room with a two-piece suite and electric walk in shower. Gas central heating and double glazing throughout the property for maximum efficiency. A stunning private garden to the rear of the property with a garden shed, is the perfect sun trap. Free on-street parking is also readily available to the front of the property. \*No warranties given for systems or appliances\*