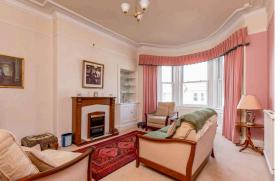

The accommodation comprises of a lovely welcoming hallway that is flooded with natural light from the cupula. Bay window lounge with an electric fireplace making it the perfect place for evening relaxing with family. Breakfasting kitchen fitted with a range of floor and wall mounted units, gas cooker and white goods included in the sale. There are three large double bedrooms with one featuring large fitted wardrobes and an optional fourth bedroom which could also be used as a dining room. A utility room to the rear of the property with additional storage space and white goods, and offers direct access to the back garden. Recently fitted shower room with a two-piece suite and electric walk in shower. Gas central heating and double glazing throughout the property for maximum efficiency. A stunning private garden to the rear of the property with a garden shed, is the perfect sun trap. Free on-street parking is also readily available to the front of the property. \*No warranties given for systems or appliances\*