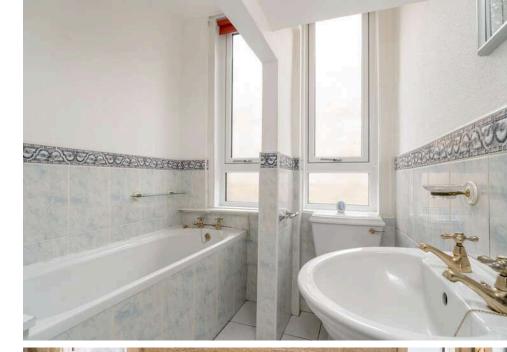

## Offers Over £170,000

- Kitchen/living/dining room
- Kitchen fitted with a range of floor and wall mounted units, electric hob and oven and white goods included in sale
- Double bedroom with built in wardrobes
- Bathroom fitted with three-piece suite
- Electric heating and double glazing
- Communal garden
- · Residents permit parking

The property comprises a bright hallway with useful storage cupboard, a well proportioned living/kitchen/diner, the kitchen area has a number of floor and wall mounted storage units, electric hob and oven, white goods which are all included in the sale and a useful seating area for hosting. A generous double bedroom with built in storage and a well finished bathroom fitted with a three-piece suite. Electric heating and double glazing throughout. There is a communal garden to the rear and residents on-street permit parking. \*No warranties given for systems or appliances\*