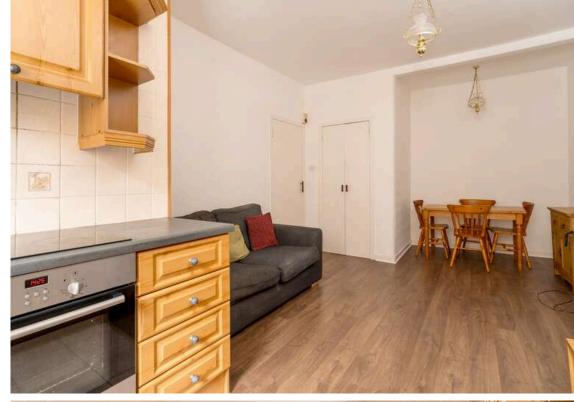

The property comprises a bright hallway with useful storage cupboard, a well proportioned living/kitchen/diner, the kitchen area has a number of floor and wall mounted storage units, electric hob and oven, white goods which are all included in the sale and a useful seating area for hosting. A generous double bedroom with built in storage and a well finished bathroom fitted with a three-piece suite. Electric heating and double glazing throughout. There is a communal garden to the rear and residents on-street permit parking. \*No warranties given for systems or appliances\*