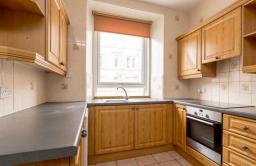

The property comprises a bright hallway with useful storage cupboard, a well proportioned living/kitchen/diner, the kitchen area has a number of floor and wall mounted storage units, electric hob and oven, white goods which are all included in the sale and a useful seating area for hosting. A generous double bedroom with built in storage and a well finished bathroom fitted with a three-piece suite. Electric heating and double glazing throughout. There is a communal garden to the rear and residents on-street permit parking. \*No warranties given for systems or appliances\*