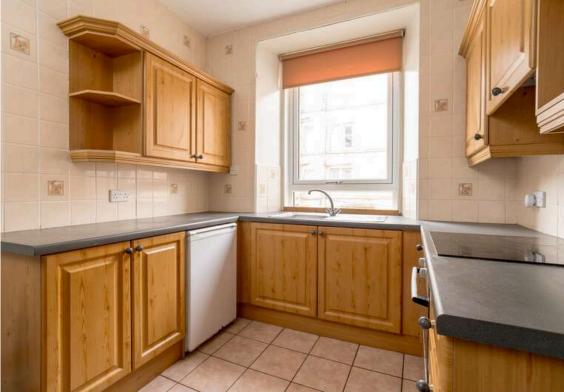

The property comprises a bright hallway with useful storage cupboard, a well proportioned living/kitchen/diner, the kitchen area has a number of floor and wall mounted storage units, electric hob and oven, white goods which are all included in the sale and a useful seating area for hosting. A generous double bedroom with built in storage and a well finished bathroom fitted with a three-piece suite. Electric heating and double glazing throughout. There is a communal garden to the rear and residents on-street permit parking. \*No warranties given for systems or appliances\*