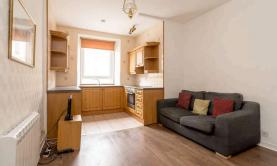

The property comprises a bright hallway with useful storage cupboard, a well proportioned living/kitchen/diner, the kitchen area has a number of floor and wall mounted storage units, electric hob and oven, white goods which are all included in the sale and a useful seating area for hosting. A generous double bedroom with built in storage and a well finished bathroom fitted with a three-piece suite. Electric heating and double glazing throughout. There is a communal garden to the rear and residents on-street permit parking. \*No warranties given for systems or appliances\*