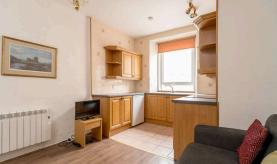

The property comprises a bright hallway with useful storage cupboard, a well proportioned living/kitchen/diner, the kitchen area has a number of floor and wall mounted storage units, electric hob and oven, white goods which are all included in the sale and a useful seating area for hosting. A generous double bedroom with built in storage and a well finished bathroom fitted with a three-piece suite. Electric heating and double glazing throughout. There is a communal garden to the rear and residents on-street permit parking. \*No warranties given for systems or appliances\*