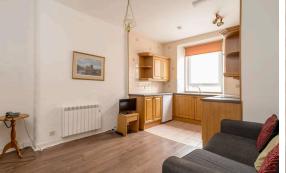

The property comprises a bright hallway with useful storage cupboard, a well proportioned living/kitchen/diner, the kitchen area has a number of floor and wall mounted storage units, electric hob and oven, white goods which are all included in the sale and a useful seating area for hosting. A generous double bedroom with built in storage and a well finished bathroom fitted with a three-piece suite. Electric heating and double glazing throughout. There is a communal garden to the rear and residents on-street permit parking. \*No warranties given for systems or appliances\*