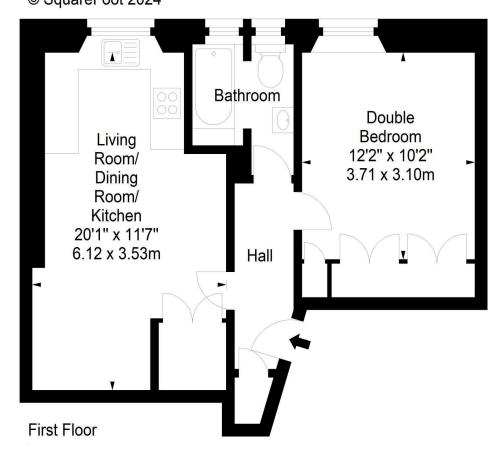

## Watson Crescent, Edinburgh, EH11 1EX

Approx. Gross Internal Area 464 Sq Ft - 43.11 Sq M For identification only. Not to scale. © SquareFoot 2024

DX ED 92, Edinburgh E-mail: property@blaircadell.com www.blaircadell.com