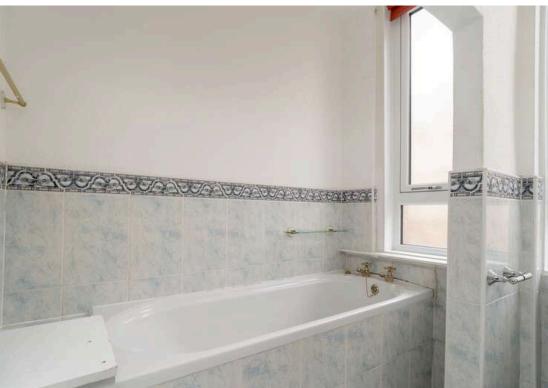

## Offers Over £170,000

- Kitchen/living/dining room
- Kitchen fitted with a range of floor and wall mounted units, electric hob and oven and white goods included in sale
- Double bedroom with built in wardrobes
- Bathroom fitted with three-piece suite
- Electric heating and double glazing
- Communal garden
- · Residents permit parking

The property comprises a bright hallway with useful storage cupboard, a well proportioned living/kitchen/diner, the kitchen area has a number of floor and wall mounted storage units, electric hob and oven, white goods which are all included in the sale and a useful seating area for hosting. A generous double bedroom with built in storage and a well finished bathroom fitted with a three-piece suite. Electric heating and double glazing throughout. There is a communal garden to the rear and residents on-street permit parking. \*No warranties given for systems or appliances\*