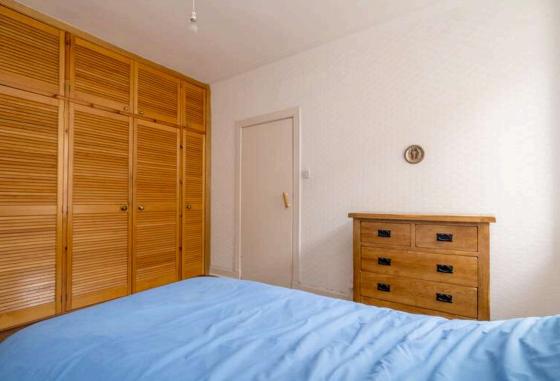

## Offers Over £170,000

- Kitchen/living/dining room
- Kitchen fitted with a range of floor and wall mounted units, electric hob and oven and white goods included in sale
- Double bedroom with built in wardrobes
- Bathroom fitted with three-piece suite
- Electric heating and double glazing
- Communal garden
- · Residents permit parking

The property comprises a bright hallway with useful storage cupboard, a well proportioned living/kitchen/diner, the kitchen area has a number of floor and wall mounted storage units, electric hob and oven, white goods which are all included in the sale and a useful seating area for hosting. A generous double bedroom with built in storage and a well finished bathroom fitted with a three-piece suite. Electric heating and double glazing throughout. There is a communal garden to the rear and residents on-street permit parking. \*No warranties given for systems or appliances\*