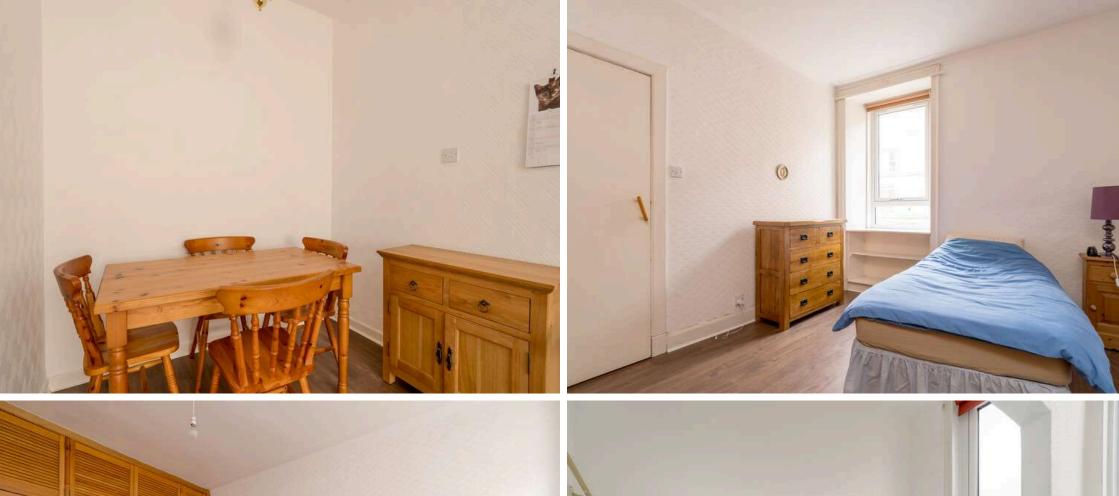

The property comprises a bright hallway with useful storage cupboard, a well proportioned living/kitchen/diner, the kitchen area has a number of floor and wall mounted storage units, electric hob and oven, white goods which are all included in the sale and a useful seating area for hosting. A generous double bedroom with built in storage and a well finished bathroom fitted with a three-piece suite. Electric heating and double glazing throughout. There is a communal garden to the rear and residents on-street permit parking. \*No warranties given for systems or appliances\*