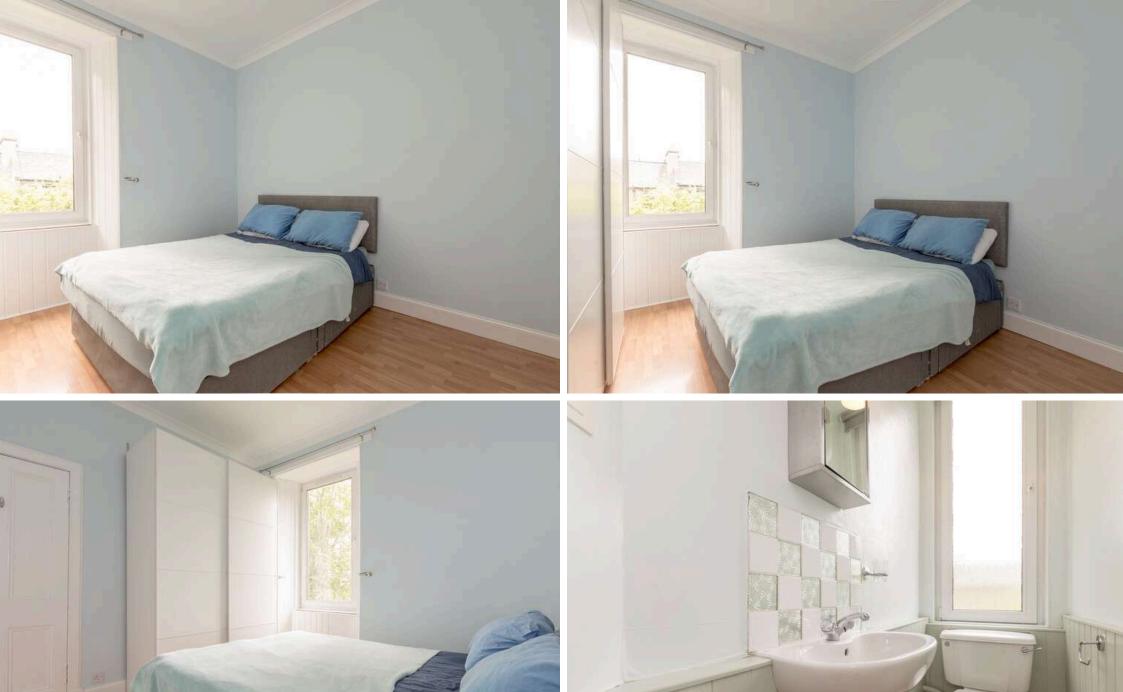

## Offers Over £140,000

- Large living/dining room
- Kitchen fitted with a range of floor and wall mounted units, electric cooker and white goods included in sale
- Double bedroom with wardrobes included
- Bathroom with electric shower over the bath
- W.C
- · Gas central heating and double glazing
- Communal garden
- · Residents permit parking

The property comprises of a hallway with a useful storage cupboards leading through to a generous living/dining room. Kitchen which is fitted with a range of floor and wall mounted units, electric cooker and white goods which are included in the sale. There is a generous double bedroom with wardrobes that are included in the sale offering plenty of useful storage space. A recently fitted bathroom with an electric shower over the bath and a separate W.C. The property benefits from gas central heating and double glazing throughout the property for maximum efficiency. A well kept communal garden and residents permit parking.