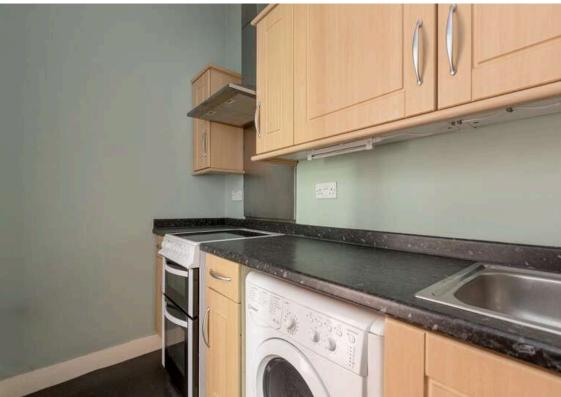

## Offers Over £140,000

- Large living/dining room
- Kitchen fitted with a range of floor and wall mounted units, electric cooker and white goods included in sale
- Double bedroom with wardrobes included
- Bathroom with electric shower over the bath
- W.C
- · Gas central heating and double glazing
- Communal garden
- · Residents permit parking

The property comprises of a hallway with a useful storage cupboards leading through to a generous living/dining room. Kitchen which is fitted with a range of floor and wall mounted units, electric cooker and white goods which are included in the sale. There is a generous double bedroom with wardrobes that are included in the sale offering plenty of useful storage space. A recently fitted bathroom with an electric shower over the bath and a separate W.C. The property benefits from gas central heating and double glazing throughout the property for maximum efficiency. A well kept communal garden and residents permit parking.