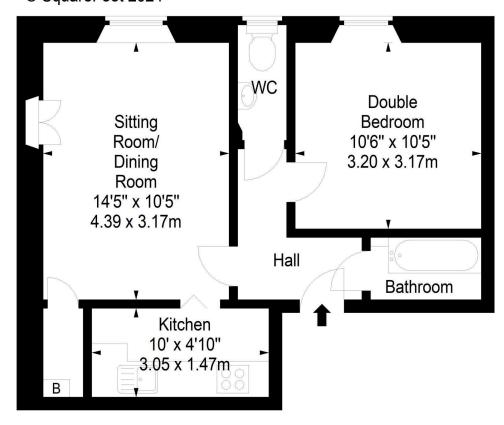

The property comprises of a hallway with a useful storage cupboards leading through to a generous living/dining room. Kitchen which is fitted with a range of floor and wall mounted units, electric cooker and white goods which are included in the sale. There is a generous double bedroom with wardrobes that are included in the sale offering plenty of useful storage space. A recently fitted bathroom with an electric shower over the bath and a separate W.C. The property benefits from gas central heating and double glazing throughout the property for maximum efficiency. A well kept communal garden and residents permit parking.

## Stewart Terrace, EH11 1UR

Approx. Gross Internal Area 438 Sq Ft - 40.69 Sq M For identification only. Not to scale. © SquareFoot 2024

Third Floor