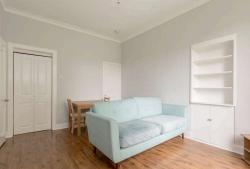

## Offers Over £140,000

- Large living/dining room
- Kitchen fitted with a range of floor and wall mounted units, electric cooker and white goods included in sale
- Double bedroom with wardrobes included
- Bathroom with electric shower over the bath
- W.C
- · Gas central heating and double glazing
- Communal garden
- · Residents permit parking

The property comprises of a hallway with a useful storage cupboards leading through to a generous living/dining room. Kitchen which is fitted with a range of floor and wall mounted units, electric cooker and white goods which are included in the sale. There is a generous double bedroom with wardrobes that are included in the sale offering plenty of useful storage space. A recently fitted bathroom with an electric shower over the bath and a separate W.C. The property benefits from gas central heating and double glazing throughout the property for maximum efficiency. A well kept communal garden and residents permit parking.