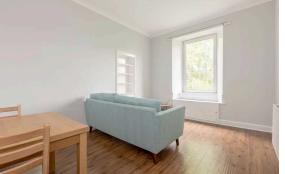

The property comprises of a hallway with a useful storage cupboards leading through to a generous living/dining room. Kitchen which is fitted with a range of floor and wall mounted units, electric cooker and white goods which are included in the sale. There is a generous double bedroom with wardrobes that are included in the sale offering plenty of useful storage space. A recently fitted bathroom with an electric shower over the bath and a separate W.C. The property benefits from gas central heating and double glazing throughout the property for maximum efficiency. A well kept communal garden and residents permit parking.