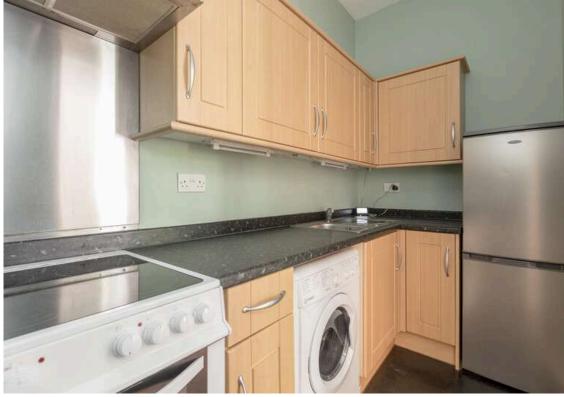

## Offers Over £140,000

- Large living/dining room
- Kitchen fitted with a range of floor and wall mounted units, electric cooker and white goods included in sale
- Double bedroom with wardrobes included
- Bathroom with electric shower over the bath
- W.C
- · Gas central heating and double glazing
- Communal garden
- · Residents permit parking

The property comprises of a hallway with a useful storage cupboards leading through to a generous living/dining room. Kitchen which is fitted with a range of floor and wall mounted units, electric cooker and white goods which are included in the sale. There is a generous double bedroom with wardrobes that are included in the sale offering plenty of useful storage space. A recently fitted bathroom with an electric shower over the bath and a separate W.C. The property benefits from gas central heating and double glazing throughout the property for maximum efficiency. A well kept communal garden and residents permit parking.