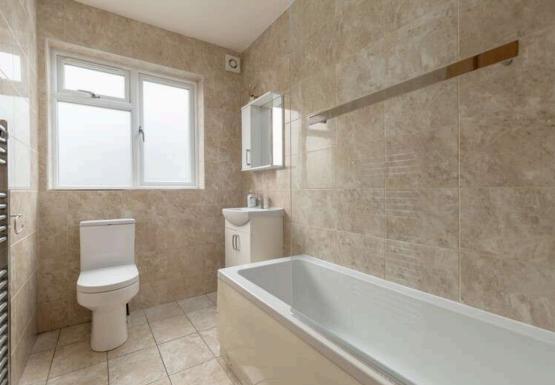

## Fixed Price £478,000

- Bay window lounge with gas fireplace
- Large kitchen/diner fitted with a range of floor and wall mounted units, gas hob and electric oven and integrated appliances
- Three double bedrooms with master featuring fitted wardrobes
- Bathroom fitted with three-piece suite and mains shower over the bath
- Gas central heating and double glazing
- Hallway with large storage cupboard and access to attic
- Large gardens to front and rear with decked area
- Single Garage

The accomodation comprises of a large bay window lounge featuring a gas fireplace making it the perfect place to relax with friends and family. A stylish kitchen/diner featuring herringbone flooring and large windows bathing the room in natural light, perfect for hosting. The kitchen is fitted with a range of floor and wall mounted units, five ring gas hob, an electric oven and integrated appliances that are included in the sale. There are three double bedrooms with the master featuring fitted wardrobes and bespoke drawers in the bay window offering plenty of useful storage space and he other two bedrooms also including wardrobes. A modern fully tiled bathroom fitted with a three-piece suite and mains shower over the bath. In the hallway there is a large storage cupboard and access to the loft via a ramsay ladder offering plenty of additional storage space and opportunity to extend upwards. The property benefits from gas central heating and double glazing throughout for maximum efficiency. Outdoors it is surrounded by gardens laid to lawn, mature trees for privacy and a large decked area which is South-West facing making it ideal for summer barbeques and also further room to extend the property subject to planning. There is also a single garage and off-street parking available.