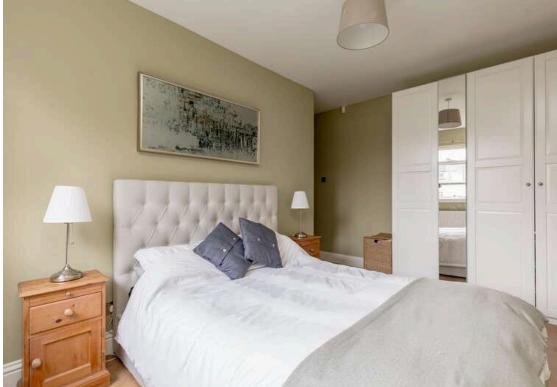

## Fixed Price £478,000

- Bay window lounge with gas fireplace
- Large kitchen/diner fitted with a range of floor and wall mounted units, gas hob and electric oven and integrated appliances
- Three double bedrooms with master featuring fitted wardrobes
- Bathroom fitted with three-piece suite and mains shower over the bath
- Gas central heating and double glazing
- Hallway with large storage cupboard and access to attic
- Large gardens to front and rear with decked area
- Single Garage

The accomodation comprises of a large bay window lounge featuring a gas fireplace making it the perfect place to relax with friends and family. A stylish kitchen/diner featuring herringbone flooring and large windows bathing the room in natural light, perfect for hosting. The kitchen is fitted with a range of floor and wall mounted units, five ring gas hob, an electric oven and integrated appliances that are included in the sale. There are three double bedrooms with the master featuring fitted wardrobes and bespoke drawers in the bay window offering plenty of useful storage space and he other two bedrooms also including wardrobes. A modern fully tiled bathroom fitted with a three-piece suite and mains shower over the bath. In the hallway there is a large storage cupboard and access to the loft via a ramsay ladder offering plenty of additional storage space and opportunity to extend upwards. The property benefits from gas central heating and double glazing throughout for maximum efficiency. Outdoors it is surrounded by gardens laid to lawn, mature trees for privacy and a large decked area which is South-West facing making it ideal for summer barbeques and also further room to extend the property subject to planning. There is also a single garage and off-street parking available.