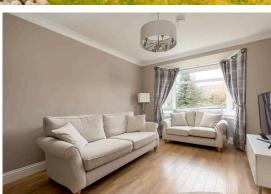

The accomodation comprises of a large bay window lounge featuring a gas fireplace making it the perfect place to relax with friends and family. A stylish kitchen/diner featuring herringbone flooring and large windows bathing the room in natural light, perfect for hosting. The kitchen is fitted with a range of floor and wall mounted units, five ring gas hob, an electric oven and integrated appliances that are included in the sale. There are three double bedrooms with the master featuring fitted wardrobes and bespoke drawers in the bay window offering plenty of useful storage space and he other two bedrooms also including wardrobes. A modern fully tiled bathroom fitted with a three-piece suite and mains shower over the bath. In the hallway there is a large storage cupboard and access to the loft via a ramsay ladder offering plenty of additional storage space and opportunity to extend upwards. The property benefits from gas central heating and double glazing throughout for maximum efficiency. Outdoors it is surrounded by gardens laid to lawn, mature trees for privacy and a large decked area which is South-West facing making it ideal for summer barbeques and also further room to extend the property subject to planning. There is also a single garage and off-street parking available.