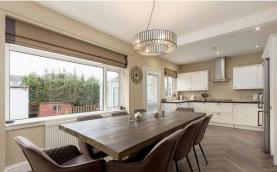

The accomodation comprises of a large bay window lounge featuring a gas fireplace making it the perfect place to relax with friends and family. A stylish kitchen/diner featuring herringbone flooring and large windows bathing the room in natural light, perfect for hosting. The kitchen is fitted with a range of floor and wall mounted units, five ring gas hob, an electric oven and integrated appliances that are included in the sale. There are three double bedrooms with the master featuring fitted wardrobes and bespoke drawers in the bay window offering plenty of useful storage space and he other two bedrooms also including wardrobes. A modern fully tiled bathroom fitted with a three-piece suite and mains shower over the bath. In the hallway there is a large storage cupboard and access to the loft via a ramsay ladder offering plenty of additional storage space and opportunity to extend upwards. The property benefits from gas central heating and double glazing throughout for maximum efficiency. Outdoors it is surrounded by gardens laid to lawn, mature trees for privacy and a large decked area which is South-West facing making it ideal for summer barbeques and also further room to extend the property subject to planning. There is also a single garage and off-street parking available.