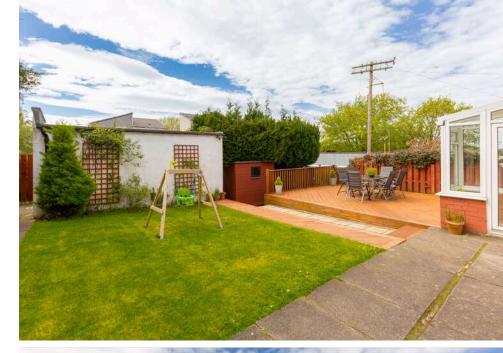

The accomodation comprises of a large bay window lounge featuring a gas fireplace making it the perfect place to relax with friends and family. A stylish kitchen/diner featuring herringbone flooring and large windows bathing the room in natural light, perfect for hosting. The kitchen is fitted with a range of floor and wall mounted units, five ring gas hob, an electric oven and integrated appliances that are included in the sale. There are three double bedrooms with the master featuring fitted wardrobes and bespoke drawers in the bay window offering plenty of useful storage space and he other two bedrooms also including wardrobes. A modern fully tiled bathroom fitted with a three-piece suite and mains shower over the bath. In the hallway there is a large storage cupboard and access to the loft via a ramsay ladder offering plenty of additional storage space and opportunity to extend upwards. The property benefits from gas central heating and double glazing throughout for maximum efficiency. Outdoors it is surrounded by gardens laid to lawn, mature trees for privacy and a large decked area which is South-West facing making it ideal for summer barbeques and also further room to extend the property subject to planning. There is also a single garage and off-street parking available.