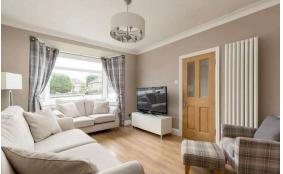

The accomodation comprises of a large bay window lounge featuring a gas fireplace making it the perfect place to relax with friends and family. A stylish kitchen/diner featuring herringbone flooring and large windows bathing the room in natural light, perfect for hosting. The kitchen is fitted with a range of floor and wall mounted units, five ring gas hob, an electric oven and integrated appliances that are included in the sale. There are three double bedrooms with the master featuring fitted wardrobes and bespoke drawers in the bay window offering plenty of useful storage space and he other two bedrooms also including wardrobes. A modern fully tiled bathroom fitted with a three-piece suite and mains shower over the bath. In the hallway there is a large storage cupboard and access to the loft via a ramsay ladder offering plenty of additional storage space and opportunity to extend upwards. The property benefits from gas central heating and double glazing throughout for maximum efficiency. Outdoors it is surrounded by gardens laid to lawn, mature trees for privacy and a large decked area which is South-West facing making it ideal for summer barbeques and also further room to extend the property subject to planning. There is also a single garage and off-street parking available.