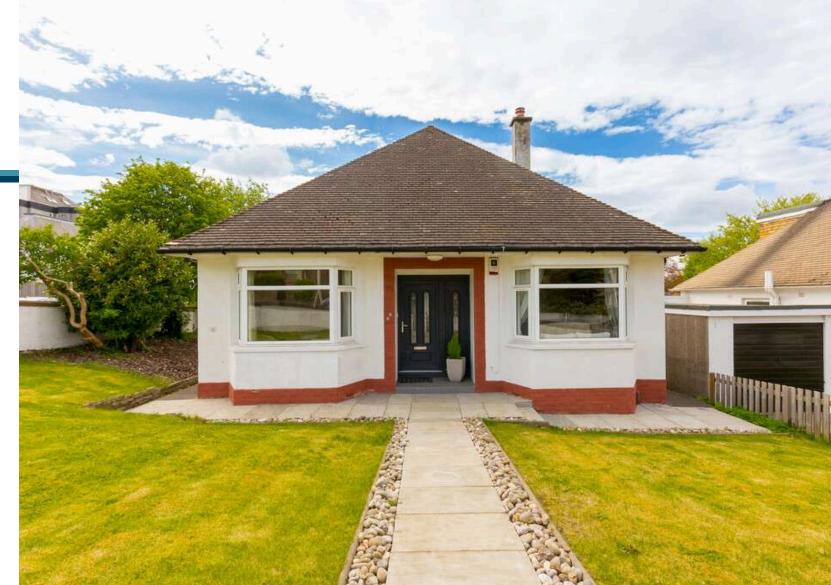

## 66 Drum Brae North Edinburgh EH4 8AZ

## **Detached**

Blair Cadell are delighted to bring to market this immaculately presented detached, corner plot home in the heart of Corstorphine. In turn key condition with three double bedrooms, private gardens to front and rear plus room to extend, the property will appeal to many and must be viewed.

The accomodation comprises of a large bay window lounge featuring a gas fireplace making it the perfect place to relax with friends and family. A stylish kitchen/diner featuring herringbone flooring and large windows bathing the room in natural light, perfect for hosting. The kitchen is fitted with a range of floor and wall mounted units, five ring gas hob, an electric oven and integrated appliances that are included in the sale. There are three double bedrooms with the master featuring fitted wardrobes and bespoke drawers in the bay window offering plenty of useful storage space and he other two bedrooms also including wardrobes. A modern fully tiled bathroom fitted with a three-piece suite and mains shower over the bath. In the hallway there is a large storage cupboard and access to the loft via a ramsay ladder offering plenty of additional storage space and opportunity to extend upwards. The property benefits from gas central heating and double glazing throughout for maximum efficiency. Outdoors it is surrounded by gardens laid to lawn, mature trees for privacy and a large decked area which is South-West facing making it ideal for summer barbeques and also further room to extend the property subject to planning. There is also a single garage and off-street parking available.