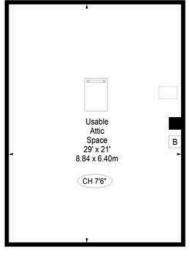

The accomodation comprises of a large bay window lounge featuring a gas fireplace making it the perfect place to relax with friends and family. A stylish kitchen/diner featuring herringbone flooring and large windows bathing the room in natural light, perfect for hosting. The kitchen is fitted with a range of floor and wall mounted units, five ring gas hob, an electric oven and integrated appliances that are included in the sale. There are three double bedrooms with the master featuring fitted wardrobes and bespoke drawers in the bay window offering plenty of useful storage space and he other two bedrooms also including wardrobes. A modern fully tiled bathroom fitted with a three-piece suite and mains shower over the bath. In the hallway there is a large storage cupboard and access to the loft via a ramsay ladder offering plenty of additional storage space and opportunity to extend upwards. The property benefits from gas central heating and double glazing throughout for maximum efficiency. Outdoors it is surrounded by gardens laid to lawn, mature trees for privacy and a large decked area which is South-West facing making it ideal for summer barbeques and also further room to extend the property subject to planning. There is also a single garage and off-street parking available.