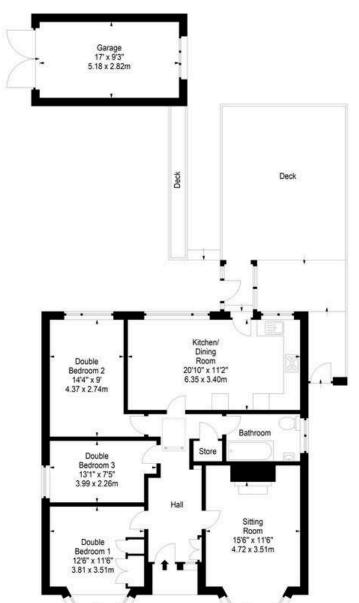

Approx. Gross Internal Area 1028 Sq Ft - 95.50 Sq M Approx. Gross Internal Area 609 Sq Ft - 56.58 Sq M Garage Approx. Gross Internal Area 161 Sq Ft - 14.96 Sq M For identification only. Not to scale. © SquareFoot 2024

CH - Ceiling Height

Property Centre: 1 Harrison Gardens Edinburgh EH11 3NA Tel: 0131 337 1800 Fax: 0131 337 1118

Ground Floor

DX ED 92, Edinburgh E-mail: property@blaircadell.com www.blaircadell.com