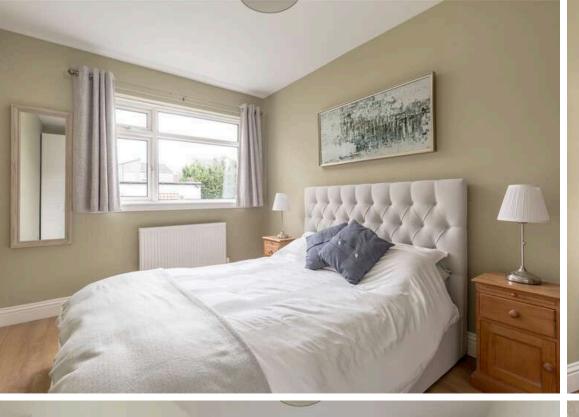

The accomodation comprises of a large bay window lounge featuring a gas fireplace making it the perfect place to relax with friends and family. A stylish kitchen/diner featuring herringbone flooring and large windows bathing the room in natural light, perfect for hosting. The kitchen is fitted with a range of floor and wall mounted units, five ring gas hob, an electric oven and integrated appliances that are included in the sale. There are three double bedrooms with the master featuring fitted wardrobes and bespoke drawers in the bay window offering plenty of useful storage space and he other two bedrooms also including wardrobes. A modern fully tiled bathroom fitted with a three-piece suite and mains shower over the bath. In the hallway there is a large storage cupboard and access to the loft via a ramsay ladder offering plenty of additional storage space and opportunity to extend upwards. The property benefits from gas central heating and double glazing throughout for maximum efficiency. Outdoors it is surrounded by gardens laid to lawn, mature trees for privacy and a large decked area which is South-West facing making it ideal for summer barbeques and also further room to extend the property subject to planning. There is also a single garage and off-street parking available.