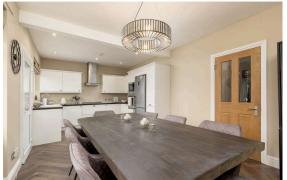

The accomodation comprises of a large bay window lounge featuring a gas fireplace making it the perfect place to relax with friends and family. A stylish kitchen/diner featuring herringbone flooring and large windows bathing the room in natural light, perfect for hosting. The kitchen is fitted with a range of floor and wall mounted units, five ring gas hob, an electric oven and integrated appliances that are included in the sale. There are three double bedrooms with the master featuring fitted wardrobes and bespoke drawers in the bay window offering plenty of useful storage space and he other two bedrooms also including wardrobes. A modern fully tiled bathroom fitted with a three-piece suite and mains shower over the bath. In the hallway there is a large storage cupboard and access to the loft via a ramsay ladder offering plenty of additional storage space and opportunity to extend upwards. The property benefits from gas central heating and double glazing throughout for maximum efficiency. Outdoors it is surrounded by gardens laid to lawn, mature trees for privacy and a large decked area which is South-West facing making it ideal for summer barbeques and also further room to extend the property subject to planning. There is also a single garage and off-street parking available.