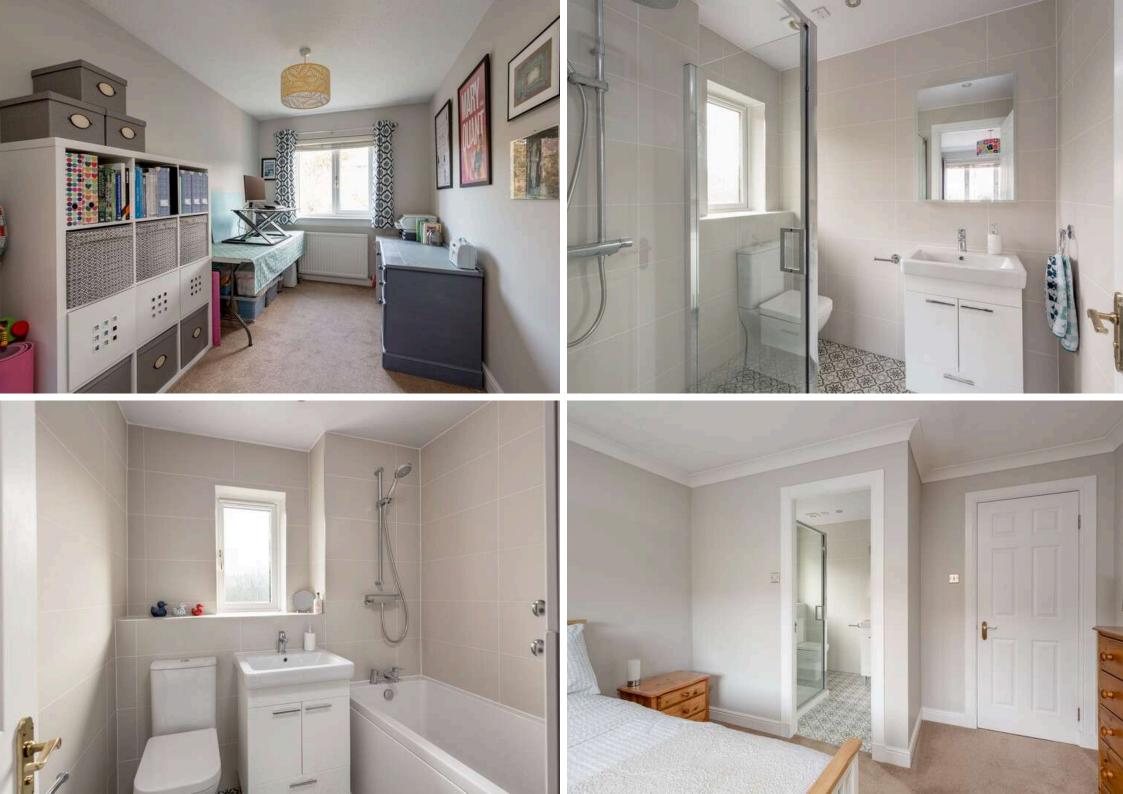

The accomodation comprises of a large living room with fantastic views and lovely south-west facing Juliet balcony making it the perfect place for enjoying a sunny evening with friends and family. Breakfasting kitchen fitted with a range of floor and wall mounted units, gas hob and electric oven and white goods which are included in the sale. There are three double bedrooms with the master featuring fitted wardrobes and a fully tiled en-suite fitted with a two-piece suite and mains walk in shower with a fantastic rainwater shower head. A fully tiled family bathroom fitted with a three-piece suite and mains shower over the bath. Hallway with two large cupboard offering plenty of useful storage space. Gas central heating and double glazing throughout for maximum efficiency. Well kept communal gardens and residents parking along with a single garage.