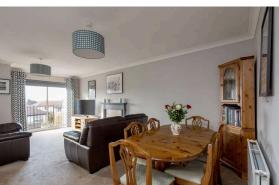

The accomodation comprises of a large living room with fantastic views and lovely south-west facing Juliet balcony making it the perfect place for enjoying a sunny evening with friends and family. Breakfasting kitchen fitted with a range of floor and wall mounted units, gas hob and electric oven and white goods which are included in the sale. There are three double bedrooms with the master featuring fitted wardrobes and a fully tiled en-suite fitted with a two-piece suite and mains walk in shower with a fantastic rainwater shower head. A fully tiled family bathroom fitted with a three-piece suite and mains shower over the bath. Hallway with two large cupboard offering plenty of useful storage space. Gas central heating and double glazing throughout for maximum efficiency. Well kept communal gardens and residents parking along with a single garage.