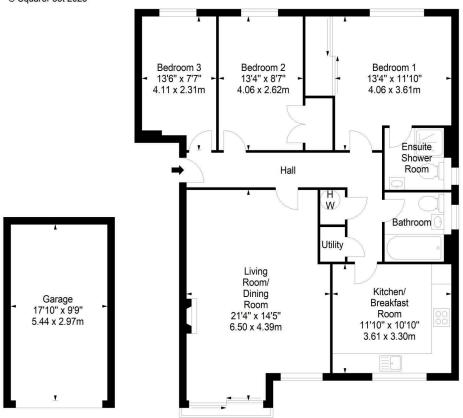

## Colmestone Gate, Edinburgh, Midlothian, EH10 6QP

Approx. Gross Internal Area 1039 Sq Ft - 96.52 Sq M Garage Approx. Gross Internal Area 173 Sq Ft - 16.07 Sq M For identification only. Not to scale. © SquareFoot 2023

Ground Floor

Ground Floor

BD F

Property Centre: 1 Harrison Gardens Edinburgh EH11 3NA Tel: 0131 337 1800 Fax: 0131 337 1118 DX ED 92, Edinburgh E-mail: property@blaircadell.com www.blaircadell.com