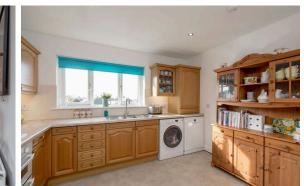

The accomodation comprises of a large living room with fantastic views and lovely south-west facing Juliet balcony making it the perfect place for enjoying a sunny evening with friends and family. Breakfasting kitchen fitted with a range of floor and wall mounted units, gas hob and electric oven and white goods which are included in the sale. There are three double bedrooms with the master featuring fitted wardrobes and a fully tiled en-suite fitted with a two-piece suite and mains walk in shower with a fantastic rainwater shower head. A fully tiled family bathroom fitted with a three-piece suite and mains shower over the bath. Hallway with two large cupboard offering plenty of useful storage space. Gas central heating and double glazing throughout for maximum efficiency. Well kept communal gardens and residents parking along with a single garage.