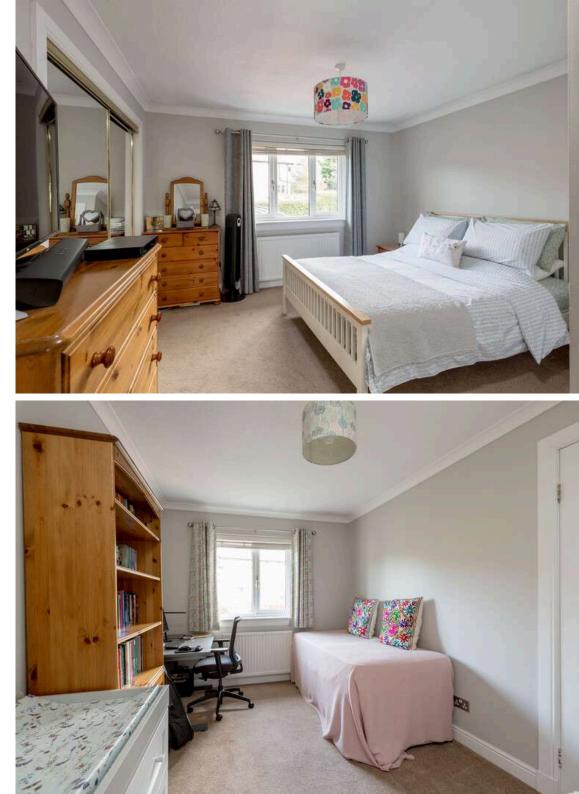

The accomodation comprises of a large living room with fantastic views and lovely south-west facing Juliet balcony making it the perfect place for enjoying a sunny evening with friends and family. Breakfasting kitchen fitted with a range of floor and wall mounted units, gas hob and electric oven and white goods which are included in the sale. There are three double bedrooms with the master featuring fitted wardrobes and a fully tiled en-suite fitted with a two-piece suite and mains walk in shower with a fantastic rainwater shower head. A fully tiled family bathroom fitted with a three-piece suite and mains shower over the bath. Hallway with two large cupboard offering plenty of useful storage space. Gas central heating and double glazing throughout for maximum efficiency. Well kept communal gardens and residents parking along with a single garage.