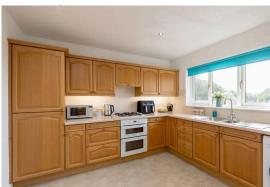

The accomodation comprises of a large living room with fantastic views and lovely south-west facing Juliet balcony making it the perfect place for enjoying a sunny evening with friends and family. Breakfasting kitchen fitted with a range of floor and wall mounted units, gas hob and electric oven and white goods which are included in the sale. There are three double bedrooms with the master featuring fitted wardrobes and a fully tiled en-suite fitted with a two-piece suite and mains walk in shower with a fantastic rainwater shower head. A fully tiled family bathroom fitted with a three-piece suite and mains shower over the bath. Hallway with two large cupboard offering plenty of useful storage space. Gas central heating and double glazing throughout for maximum efficiency. Well kept communal gardens and residents parking along with a single garage.