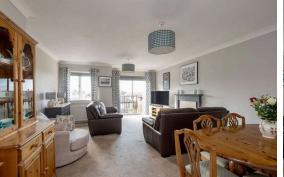

The accomodation comprises of a large living room with fantastic views and lovely south-west facing Juliet balcony making it the perfect place for enjoying a sunny evening with friends and family. Breakfasting kitchen fitted with a range of floor and wall mounted units, gas hob and electric oven and white goods which are included in the sale. There are three double bedrooms with the master featuring fitted wardrobes and a fully tiled en-suite fitted with a two-piece suite and mains walk in shower with a fantastic rainwater shower head. A fully tiled family bathroom fitted with a three-piece suite and mains shower over the bath. Hallway with two large cupboard offering plenty of useful storage space. Gas central heating and double glazing throughout for maximum efficiency. Well kept communal gardens and residents parking along with a single garage.