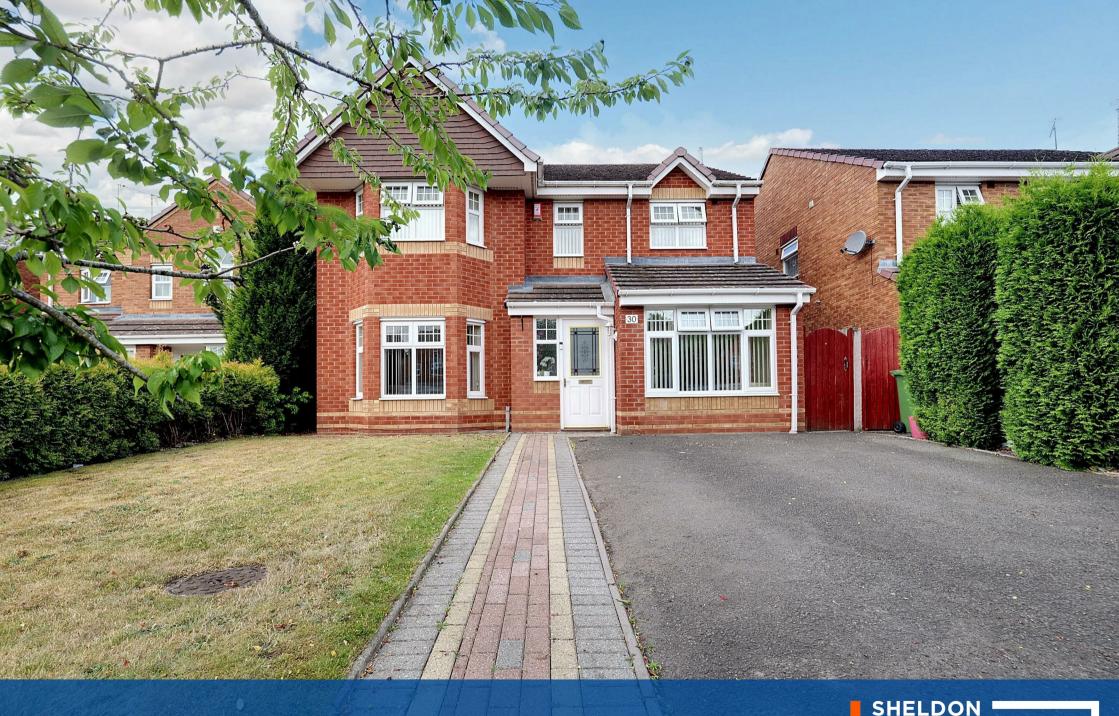

## **Property Description**

\*\*\* COULD THIS BE THE ONE? \*\*\* Here is a modern double bayed detached home situated in a delightful cul de sac upon the popular Heritage Fields development within Stockingford which was built by Midland & General Homes early 2000 to an excellent specification and has since been improved by the current owners.

The property now offers much improved, converted and well presented accommodation of good proportions throughout and is ideally placed with many local amenities, westerly facing rear garden, converted garage to provide either bedroom five or additional living space / office aling with gas fired central heating, upvc double glazing and an early viewing is needed.

Briefly comprising: through hall, guests cloakroom, lounge with bay window, separate dining room, refitted breakfast kitchen, refitted utility room, conservatory and converted garage / office / study / bedroom five. Landing, four well proportioned bedrooms, two refitted ensuites and family bathroom. Driveway for 2/3 vehicles, lawned foregarden and nicely set up westerly facing rear garden. EPC RATING TBC.

## **Key Features**

- Modern detached family home
- Sought after Heritage Fields / Stockingford area
- Lovely small cul de sac with westerly rear garden
- Improved, converted garage and well presented accommodation
- Lounge, diner, breakfast kitchen, conservatory, utility, conservatory & office / study
- Four bedrooms, two refitted ensuites & bathroom
- Driveway, lawned foregarden & good sized rear
- EPC RATING TBC