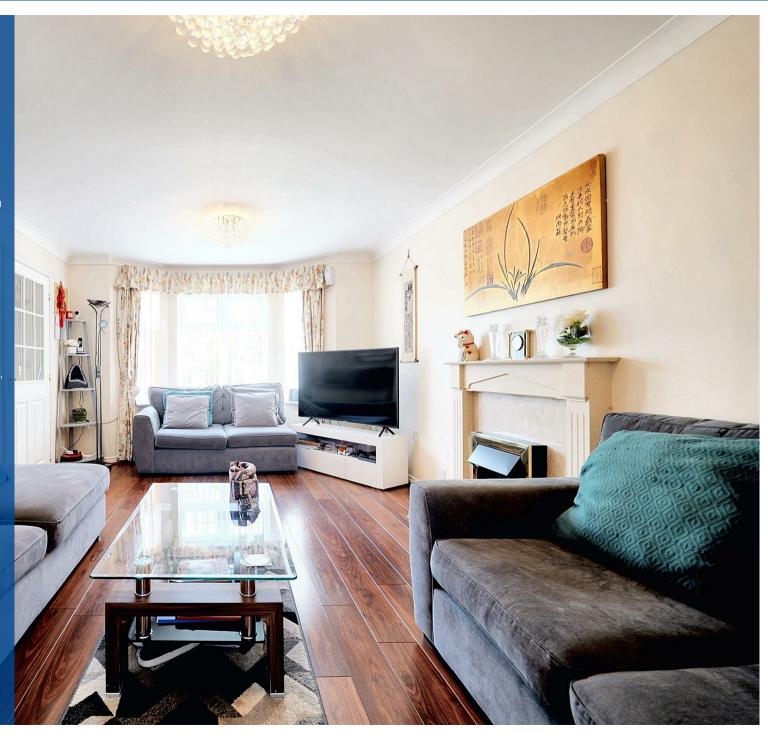

Briefly comprising: through hall, guests cloakroom, lounge with bay window, separate dining room, refitted breakfast kitchen, refitted utility room, conservatory and converted garage / office / study / bedroom five. Landing, four well proportioned bedrooms, two refitted ensuites and family bathroom. Driveway for 2/3 vehicles, lawned foregarden and nicely set up westerly facing rear garden. EPC RATING TBC.

## **Key Features**

- Modern detached family home
- Sought after Heritage Fields / Stockingford area
- Lovely small cul de sac with westerly rear garden
- Improved, converted garage and well presented accommodation
- Lounge, diner, breakfast kitchen, conservatory, utility, conservatory & office / study
- Four bedrooms, two refitted ensuites & bathroom
- Driveway, lawned foregarden & good sized rear
- EPC RATING TBC