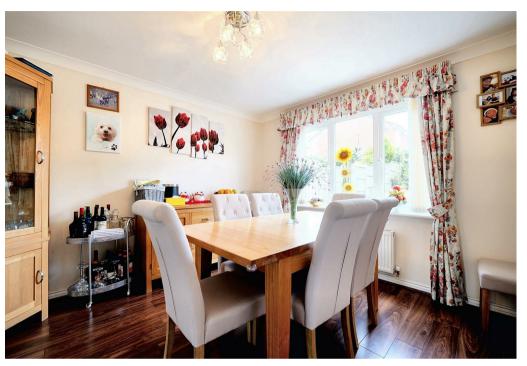

Briefly comprising: through hall, guests cloakroom, lounge with bay window, separate dining room, refitted breakfast kitchen, refitted utility room, conservatory and converted garage / office / study / bedroom five. Landing, four well proportioned bedrooms, two refitted ensuites and family bathroom. Driveway for 2/3 vehicles, lawned foregarden and nicely set up westerly facing rear garden. EPC RATING TBC.