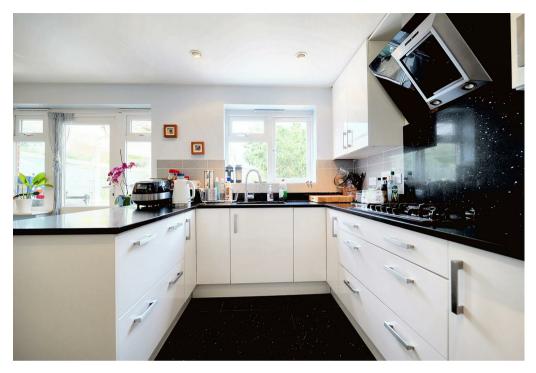

Briefly comprising: through hall, guests cloakroom, lounge with bay window, separate dining room, refitted breakfast kitchen, refitted utility room, conservatory and converted garage / office / study / bedroom five. Landing, four well proportioned bedrooms, two refitted ensuites and family bathroom. Driveway for 2/3 vehicles, lawned foregarden and nicely set up westerly facing rear garden. EPC RATING TBC.