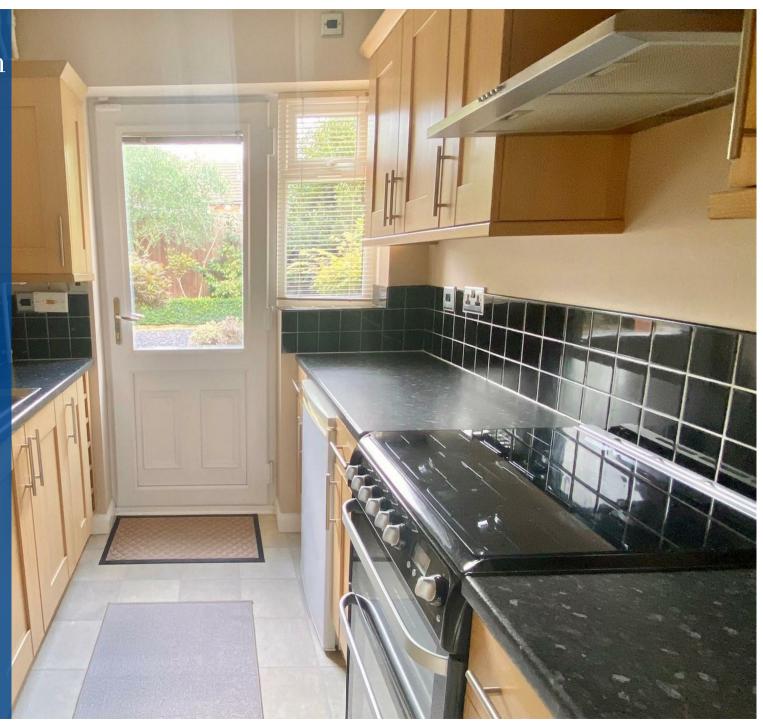

Property Description

\*\*\* AVAILABLE JULY \*\*\* DEPOSIT ALTERNATIVE AVAILABLE \*\*\* This is a modern semi detached property situated in a small cul de sac on the ever popular Maple Park development which is available for immediate possession. The property is presented in excellent order throughout, worthy of an early viewing and is ideally placed with Whitestone and Attleborough not too far way, great local amenities, shops, clubs, walks and fabulous road links onto the A444 / M6 also. Benefits include gas fired central heating, upvc double glazing, security alarm system and briefly comprises: entrance hall, lounge with marble fireplace, separate dining room, modern kitchen with shaker style units, landing, three good sized bedrooms and modern bathroom. Driveway, garage, loose stone foregarden and low maintenance rear garden. EPC RATING C.