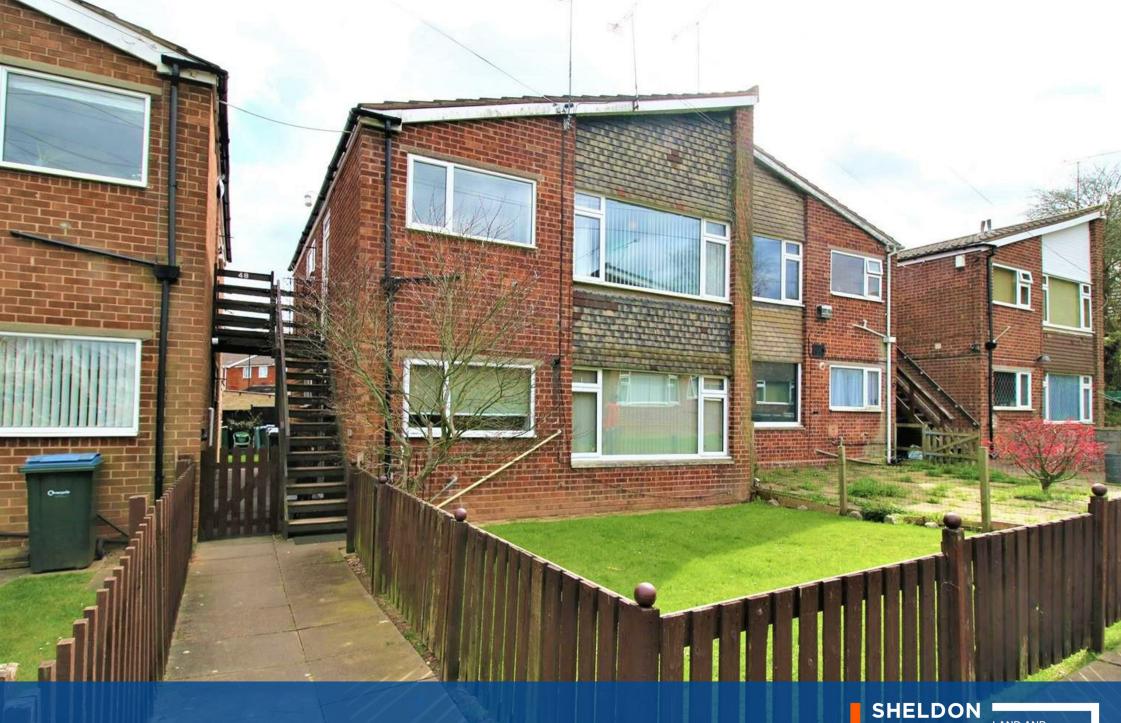

## Property Description

\*\*\* VIDEO TOUR AVAILABLE \*\*\*
DEPOSIT ALTERNATIVE AVAILABLE \*\*\*
Offered on a part furnished basis, this
two bedroom first floor maisonette is
located on the border of Courthouse
Green and Bell Green. With fantastic
access to the M6 and A444 it is ideally
situated for commuting to the Midlands
and wider areas. The accommodation
is briefly made up of entrance hall,
fitted kitchen, lounge/diner, bathroom,
and two bedrooms. Also benefiting
from UPVC double glazed windows and
new electric heating and a shared
gardens. EPC Rating D.