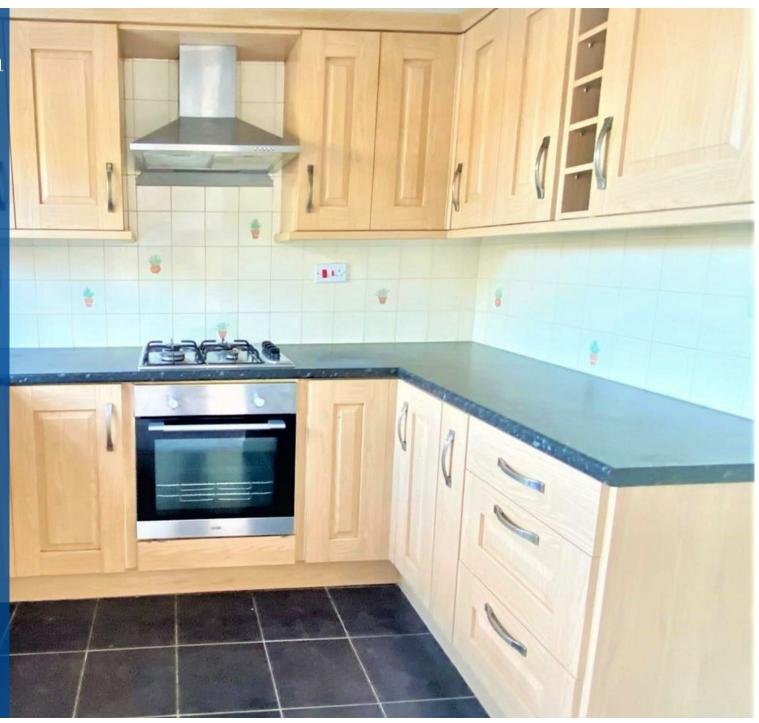

## Property Description

\*\*\* SNAP THIS UP QUICKLY \*\*\* This is a rare and exciting opportunity to rent on the ever popular St Nicolas Park estate a lovely, much improved Georgian style mews property which is available early April. The property enjoys a traffic free frontage, garage to the rear and is ideally placed with local amenities, schooling, road links and offers easily managed accommodation with gas fired central heating, upvc double glazing and has recently been fully redecorated and new carpets throughout. Briefly comprising: entrance hall, lounge with feature fireplace and bay window, dining area, modern kitchen with built in oven and hob, landing, two bedrooms with fitted wardrobes and bathroom. Low maintenance gardens and garage in block at rear. Viewing is highly recommended, so call now on 02476 374949 to book your viewing!