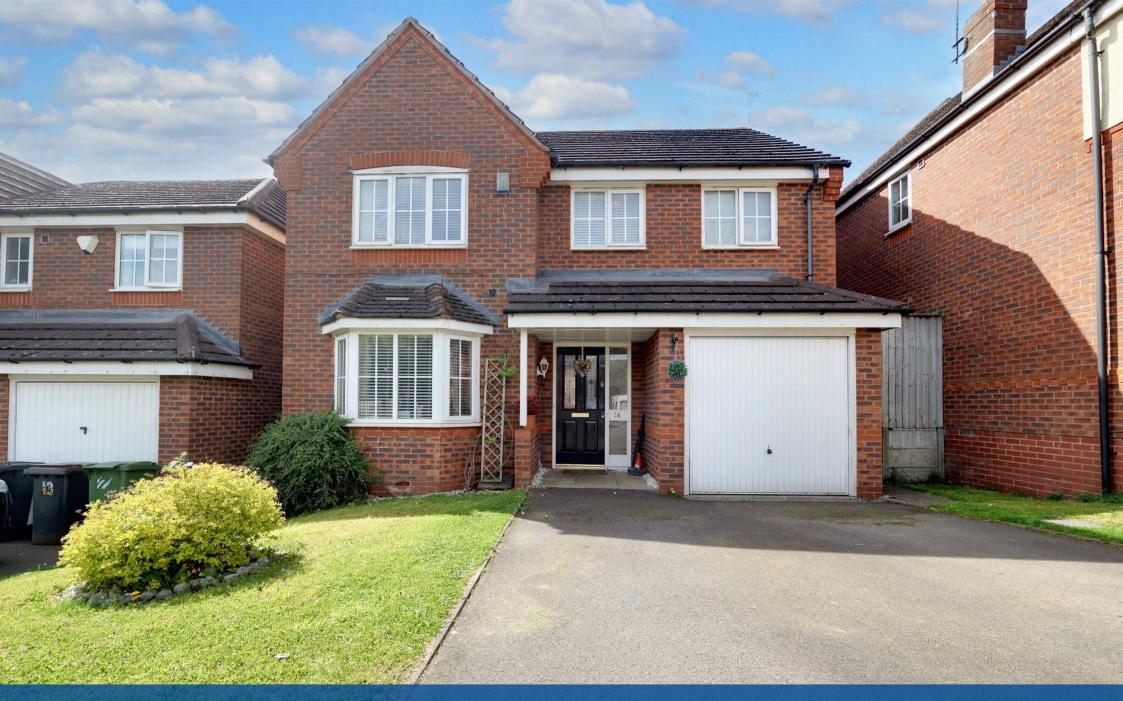

## **Property Description**

\*\*\* LOVELY SPOT AND SOUTHERLY FACING REAR GARDEN \*\*\* Here is a modern detached residence occupying a small cul de sac just off Sherbourne Avenue, Stockingford which was built in 2008 to an excellent specification.

The property offers comfortable and well planned family accommodation of good proportions throughout with gas fired central heating, upvc double glazing, solar panels (leased), security alarm, southerly facing landscaped rear garden and an early viewing is highly recommended.

Briefly comprising: through hall, guests cloakroom, lounge, dining area, kitchen and utility room. Landing, four good sized bedrooms, newly fitted shower room, refitted bathroom, driveway for two vehicles, garage and landscaped rear garden. EPC RATING B.

## **Key Features**

- Modern detached residence
- Small cul de sac location off Sherbourne Avenue
- Well planned and designed family home
- Gas heating, dbl glazing & solar panels
- Lounge, diner, utility and guests cloakroom
- Four bedrooms, refitted ensuite and family bathroom
- Drive, garage and southerly facing rear garden
- EPC RATING B