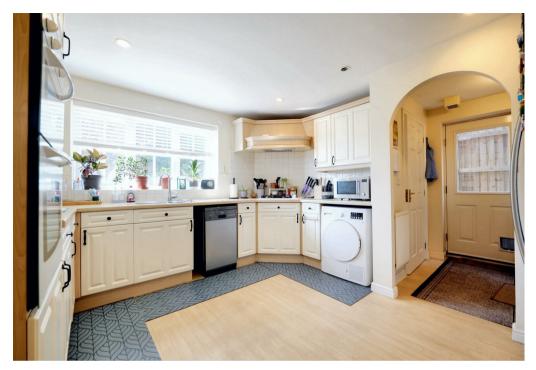

Briefly comprising: through hall, guests cloakroom, lounge, dining area, kitchen and utility room. Landing, four good sized bedrooms, newly fitted shower room, refitted bathroom, driveway for two vehicles, garage and landscaped rear garden. EPC RATING B.