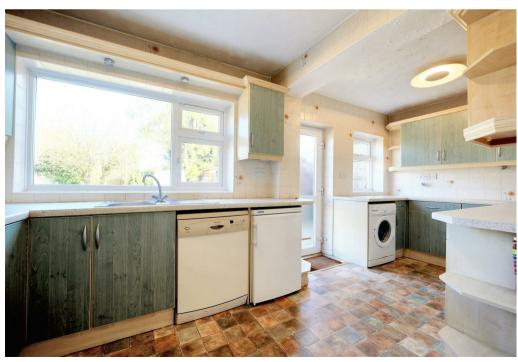

Briefly comprising: Porch, hall, full length lounge / diner, extended breakfast kitchen, rear lobby and guests cloakroom. Landing, four well proportioned bedrooms and bathroom. Block paved driveway, garage and good sized rear garden. EPC RATING TBC.