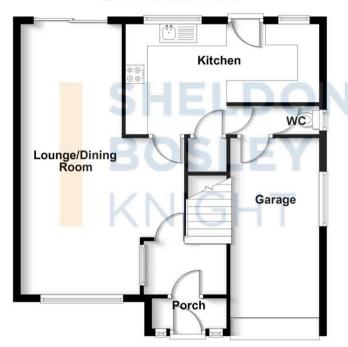

Ground Floor Approx. 63.2 sq. metres (680.2 sq. feet)

First Floor
Approx. 59.5 sq. metres (640.3 sq. feet)

Total area: approx. 122.7 sq. metres (1320.5 sq. feet)

All efforts have been made to ensure the measurements are accurate on this floor plan, however these are for guidance purposes only.

Plan produced using PlanUp.

We routinely refer clients to both our recommended Legal Firm and a panel of Financial Services Providers. It is your decision whether you choose to deal with these companies. In making that decision, you should know that we receive a referral fee