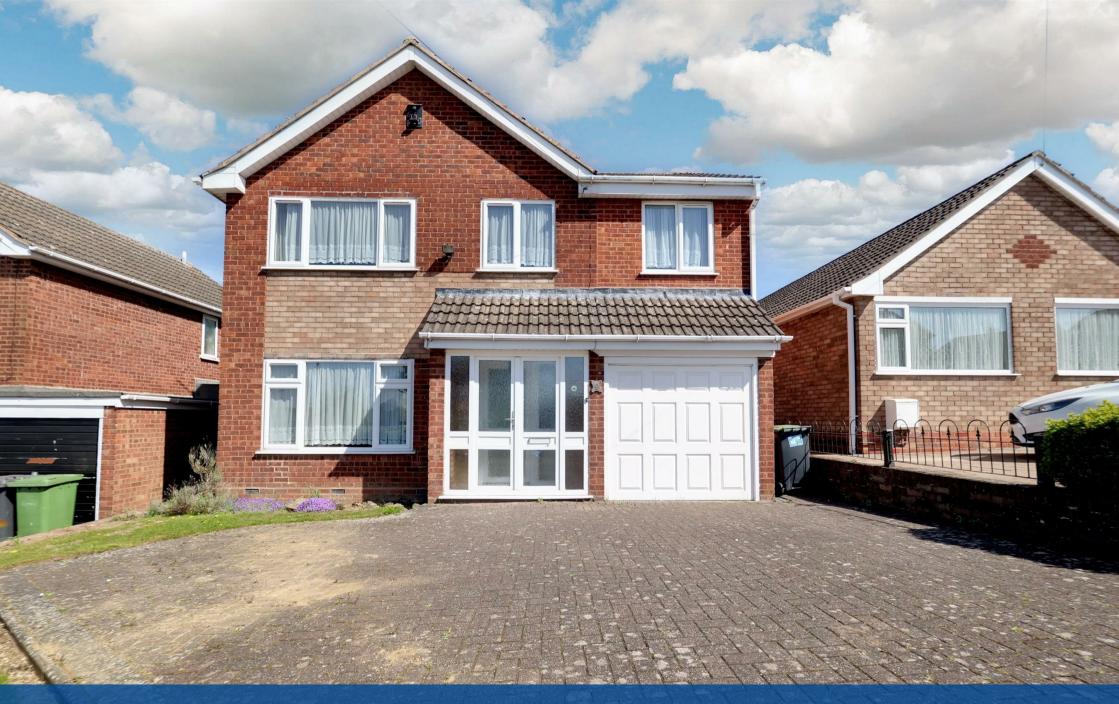

## **Property Description**

\*\*\* WHIZZ OVER TO WENLOCK \*\*\*
Here is a great opportunity to acquire
this considerably extended, detached
residence situated in the popular
Church Farm area of Stockingford
which is sold with no upward chain and
situated close to all the local amenities
that a family would need.

The property requires some updating and improvement but offers well planned and good sized family accommodation with gas fired central heating, upvc double glazing, upvc fascias, soffits and guttering, block paved driveway for two / three vehicles and long easterly facing rear garden.

Briefly comprising: Porch, hall, full length lounge / diner, extended breakfast kitchen, rear lobby and guests cloakroom. Landing, four well proportioned bedrooms and bathroom. Block paved driveway, garage and good sized rear garden. EPC RATING TBC.

## **Key Features**

- Extended detached family home
- Sought after & popular location
- Close to all local amenities schools, shops etc
- Lounge / diner & breakfast kitchen
- Four bedrooms & bathroom
- Block paved drive, garage & long rear garden
- Needs some updating & improvement
- EPC RATING TBC