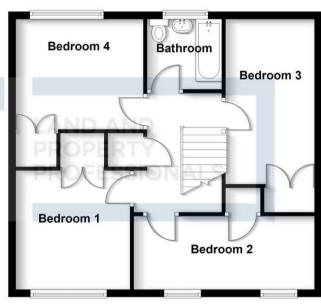

Ground Floor Approx. 63.2 sq. metres (680.2 sq. feet)

First Floor
Approx. 59.5 sq. metres (640.3 sq. feet)

Total area: approx. 122.7 sq. metres (1320.5 sq. feet)

All efforts have been made to ensure the measurements are accurate on this floor plan, however these are for guidance purposes only.

Plan produced using PlanUp.

We routinely refer clients to both our recommended Legal Firm and a panel of Financial Services Providers. It is your decision whether you choose to deal with these companies. In making that decision, you should know that we receive a referral fee