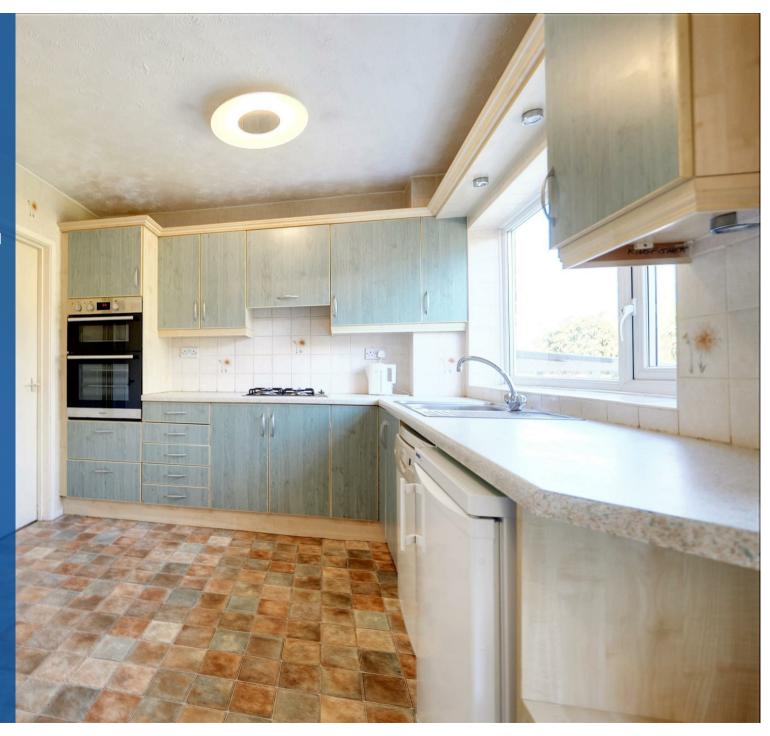

Briefly comprising: Porch, hall, full length lounge / diner, extended breakfast kitchen, rear lobby and guests cloakroom. Landing, four well proportioned bedrooms and bathroom. Block paved driveway, garage and good sized rear garden. EPC RATING TBC.