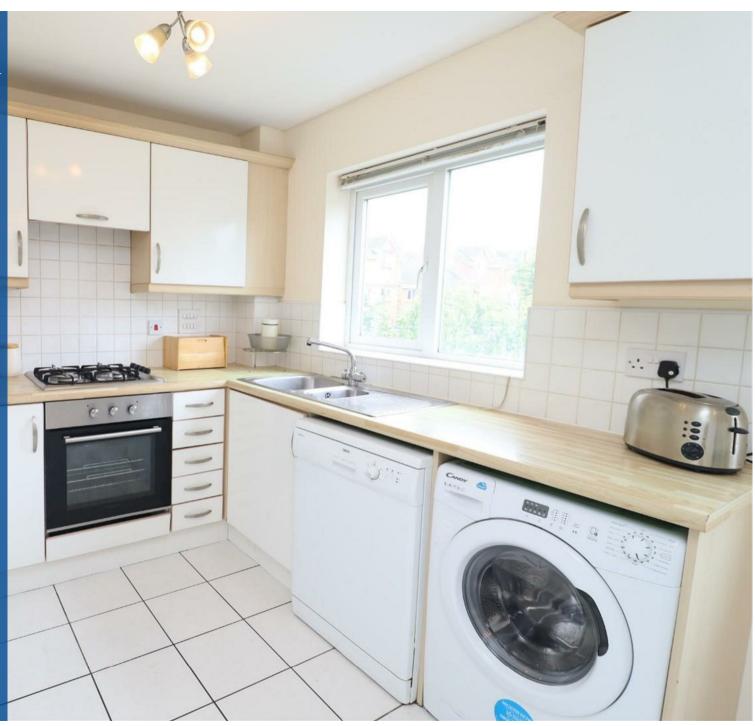

## Property Description

\*\*\* AVAILABLE JUNE \*\*\* Situated in the heart of the sought after suburb of Daimler Green, this three bed, three storey town house is offered on a furnished basis and is available for immediate occupation. With fantastic links into Coventry City Centre and the wider road networks this lovely offering is sure to suit the busy professional, the accommodation in brief comprises entrance hall, internal garage, bedroom three and WC to the ground floor, a modern kitchen, lounge and family bathroom occupy the first floor whilst the top floor is home to the master suite with ensuite and bedroom number two. Outside there is off-road parking and an enclosed rear garden.

## Key Features

- Three storey furnished town house
- Sought after location
- Three double bedrooms
- Modern kitchen/diner
- Three bathrooms
- Internal garage & Off Road Parking
- Available JUNE!!!
- EPC C & Council tax band C