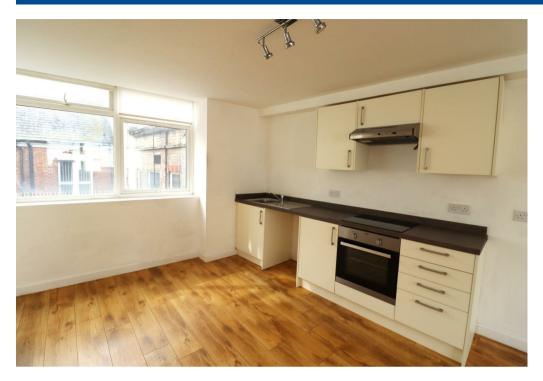

## **Property Description**

\*\*\*AVAILABLE MAY \*\*\* DEPOSIT ALTERNATIVE AVAILABLE \*\*\* This modern one bedroom apartment is centrally located on the top floor of Mae House in Newdegate Street, providing a central location close to Nuneaton train and bus stations. Apartment comprises of open plan lounge/kitchen area with white high gloss units including integrated oven & hob. One bedroom and shower room. Laminate flooring throughout. We expect this little gem in the town centre to be in high demand so call now on 02476 374949 to arrange your viewing.

## Key Features

- One bedroom apartment
- Town centre location
- Deposit alternative available
- Open plan living space
- Shower room
- Electric heating & double glazing
- Available April
- EPC D Council Tax Band A