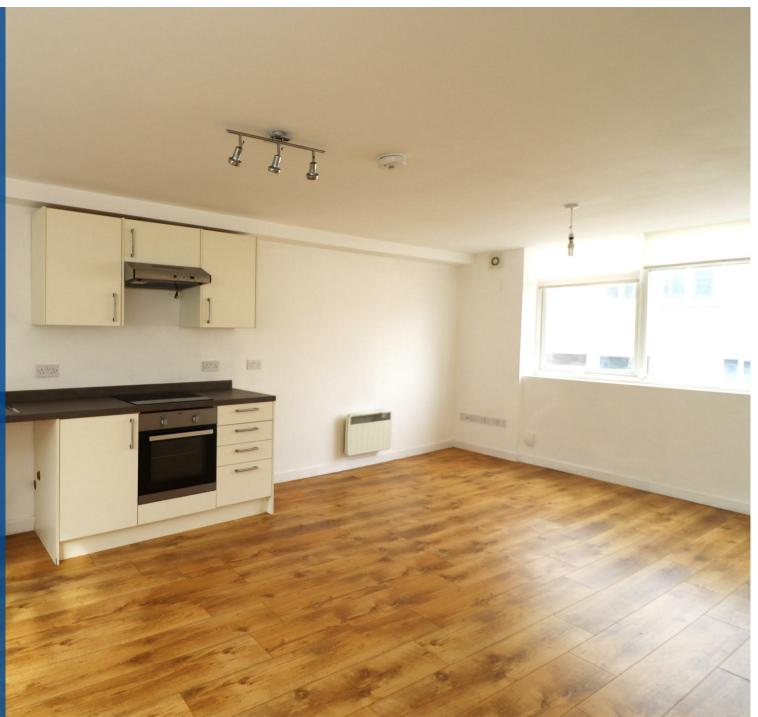

## **Property Description**

\*\*\*AVAILABLE MAY \*\*\* DEPOSIT ALTERNATIVE AVAILABLE \*\*\* This modern one bedroom apartment is centrally located on the top floor of Mae House in Newdegate Street, providing a central location close to Nuneaton train and bus stations. Apartment comprises of open plan lounge/kitchen area with white high gloss units including integrated oven & hob. One bedroom and shower room. Laminate flooring throughout. We expect this little gem in the town centre to be in high demand so call now on 02476 374949 to arrange your viewing.

## Key Features

- One bedroom apartment
- Town centre location
- Deposit alternative available
- Open plan living space
- Shower room
- Electric heating & double glazing
- Available April
- EPC D Council Tax Band A