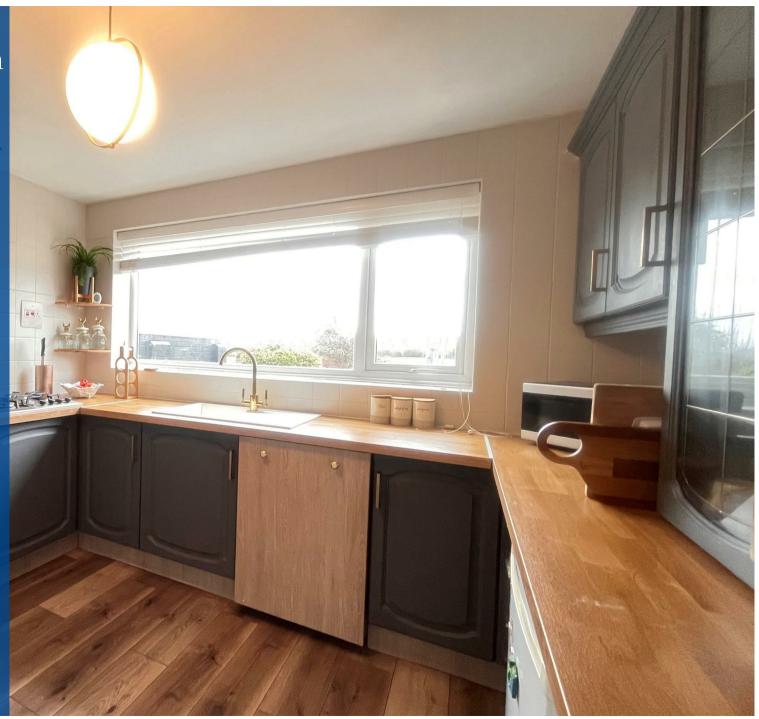

## Property Description

\*\*\* AVAILABLE MAY \*\*\* This delightful three bedroom detached family home is available to rent from May 2025. Offered on an unfurnished basis and with a host of local amenities close by viewings are highly recommended for this stunning home. Being in catchment for the George Eliot Academy as well as multiple infant and junior schools, the property is perfectly placed with some stunning canalside walks, road links into Bulkington, Bedworth and further afield. The accommodation in brief comprises entrance hall, through lounge, fitted kitchen, downstairs W.C. with utility. To the first floor are three bedroom and a modern family bathroom. To the front is a driveway to the front and enclosed garden to the rear.

## Key Features

- Superbly presented detached home
- Sought after location
- Available May
- Large through lounge
- Fitted kitchen
- Three bedrooms & family bathroom
- Driveway and rear garden
- EPC E & Council tax band D