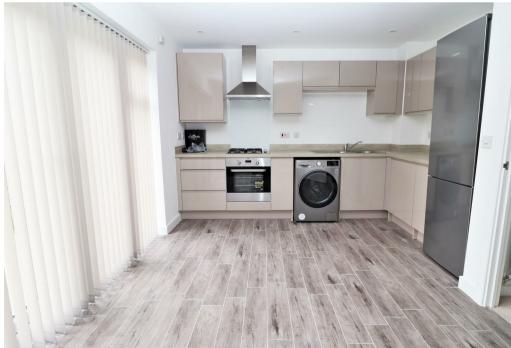

## Property Description

\*\*\* AVAILABLE MARCH \*\*\*VIDEO TOUR AVAILABLE\*\*\* This fantastic unfurnished three bedroom semi detached home is situated on the Royal Park development off the Longshoot in Nuneaton. The accommodation briefly comprises of lounge, fitted kitchen with oven and fridge, with a dining area, downstairs w.c, two double bedrooms to the first floor with the master having an en suite shower room, separate bathroom and a third single bedroom or home office. The property benefits from gas central heating, double glazing, driveway to front, enclosed rear garden and electric charge point.