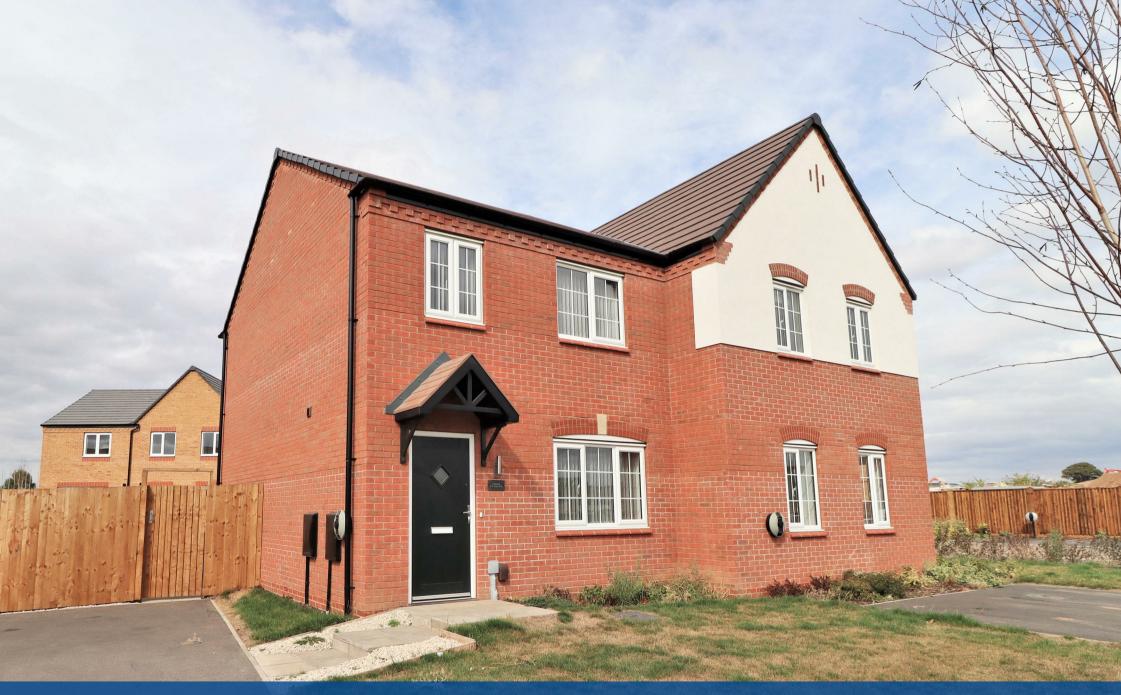

## Property Description

\*\*\* AVAILABLE MARCH \*\*\*VIDEO TOUR AVAILABLE\*\*\* This fantastic unfurnished three bedroom semi detached home is situated on the Royal Park development off the Longshoot in Nuneaton. The accommodation briefly comprises of lounge, fitted kitchen with oven and fridge, with a dining area, downstairs w.c, two double bedrooms to the first floor with the master having an en suite shower room, separate bathroom and a third single bedroom or home office. The property benefits from gas central heating, double glazing, driveway to front, enclosed rear garden and electric charge point.