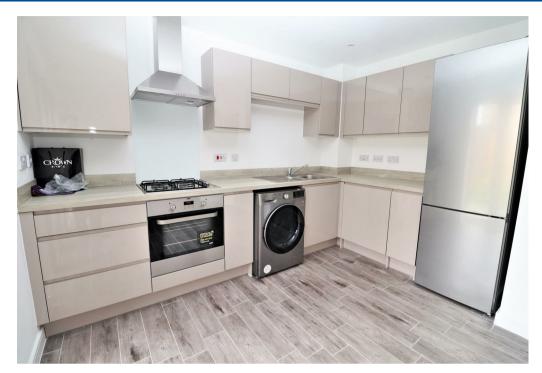

## Property Description

\*\*\* AVAILABLE MARCH \*\*\*VIDEO TOUR AVAILABLE\*\*\* This fantastic unfurnished three bedroom semi detached home is situated on the Royal Park development off the Longshoot in Nuneaton. The accommodation briefly comprises of lounge, fitted kitchen with oven and fridge, with a dining area, downstairs w.c, two double bedrooms to the first floor with the master having an en suite shower room, separate bathroom and a third single bedroom or home office. The property benefits from gas central heating, double glazing, driveway to front, enclosed rear garden and electric charge point.