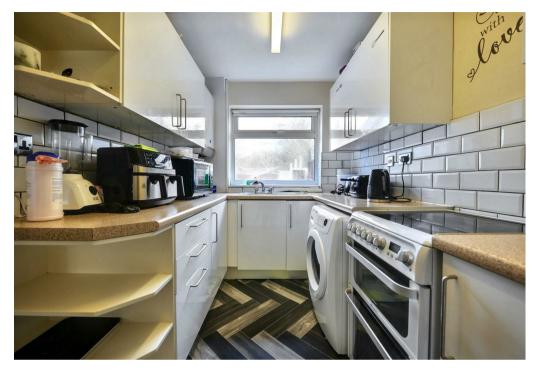

Briefly comprising: entrance hall, full length lounge / diner, sun room / conservatory, well appointed kitchen, landing, three good sized bedrooms and bathroom. Car pull on and neat rear garden. EPC RATING D.