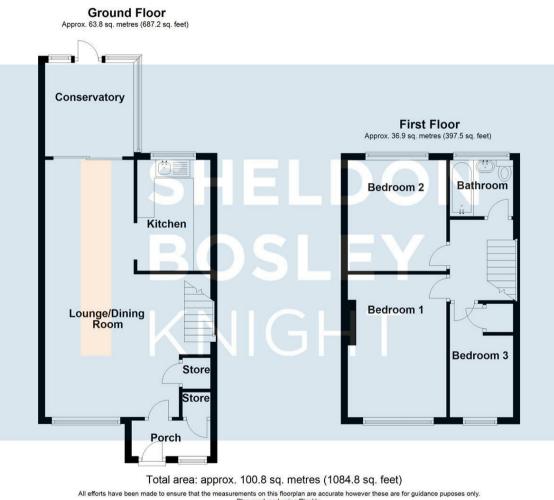

Briefly comprising: entrance hall, full length lounge / diner, sun room / conservatory, well appointed kitchen, landing, three good sized bedrooms and bathroom. Car pull on and neat rear garden. EPC RATING D.

Plan produced using PlanUp.