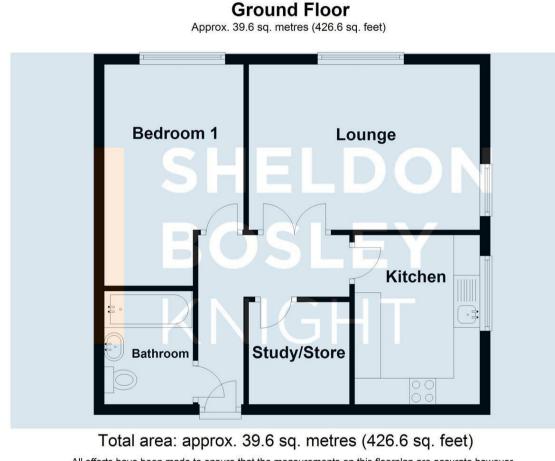

Briefly comprising: communal, through hall, lounge with box bay window, double bedrooms, useful store / office, well fitted kitchen and bathroom. EPC RATING C.

All efforts have been made to ensure that the measurements on this floorplan are accurate however these are for guidance puposes only. Plan produced using PlanUp. • Modern ground floor flat