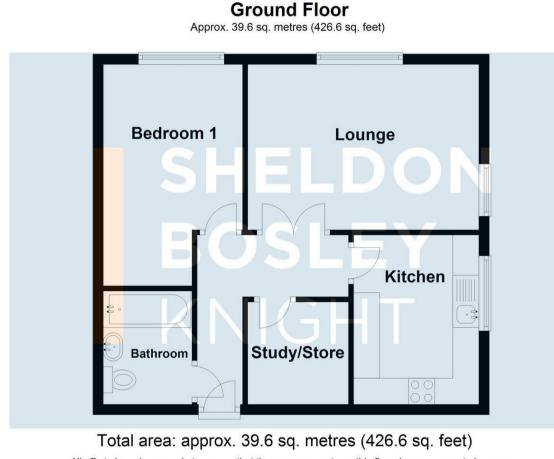

Briefly comprising: communal, through hall, lounge with box bay window, double bedrooms, useful store / office, well fitted kitchen and bathroom. EPC RATING C.

All efforts have been made to ensure that the measurements on this floorplan are accurate however these are for guidance puposes only. Plan produced using PlanUp. • Modern ground floor flat