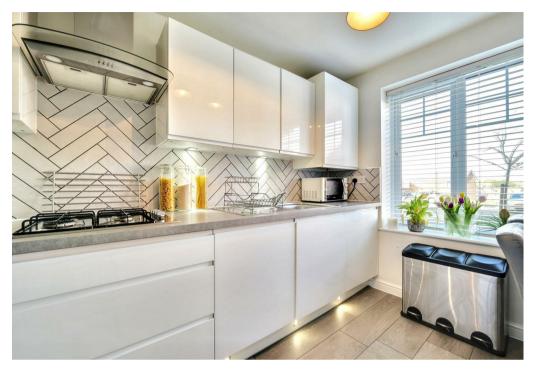

Briefly comprising: through hall, guests cloakroom, breakfast kitchen with integrated appliances, lounge with patio doors, landing, three bedrooms and bathroom. Driveway for two vehicles, lawned foregarden and good sized rear garden with decking, patio and lawn. EPC RATING B.