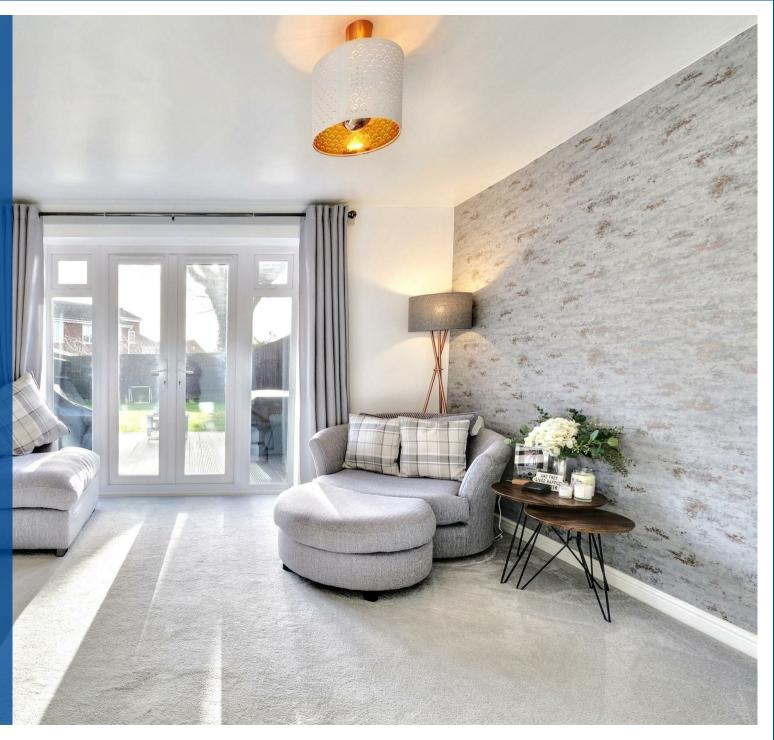

Briefly comprising: through hall, guests cloakroom, breakfast kitchen with integrated appliances, lounge with patio doors, landing, three bedrooms and bathroom. Driveway for two vehicles, lawned foregarden and good sized rear garden with decking, patio and lawn. EPC RATING B.