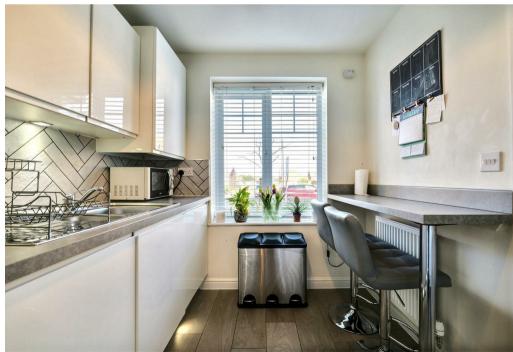

Briefly comprising: through hall, guests cloakroom, breakfast kitchen with integrated appliances, lounge with patio doors, landing, three bedrooms and bathroom. Driveway for two vehicles, lawned foregarden and good sized rear garden with decking, patio and lawn. EPC RATING B.

## **Key Features**

- Modern semi detached
- Taylor Wimpey built 2019
- Popular semi rural location
- Improved and well presented
- Lounge & breakfast kitchen
- Three bedrooms and bathroom
- Driveway and good sized rear garden
- EPC RATING B