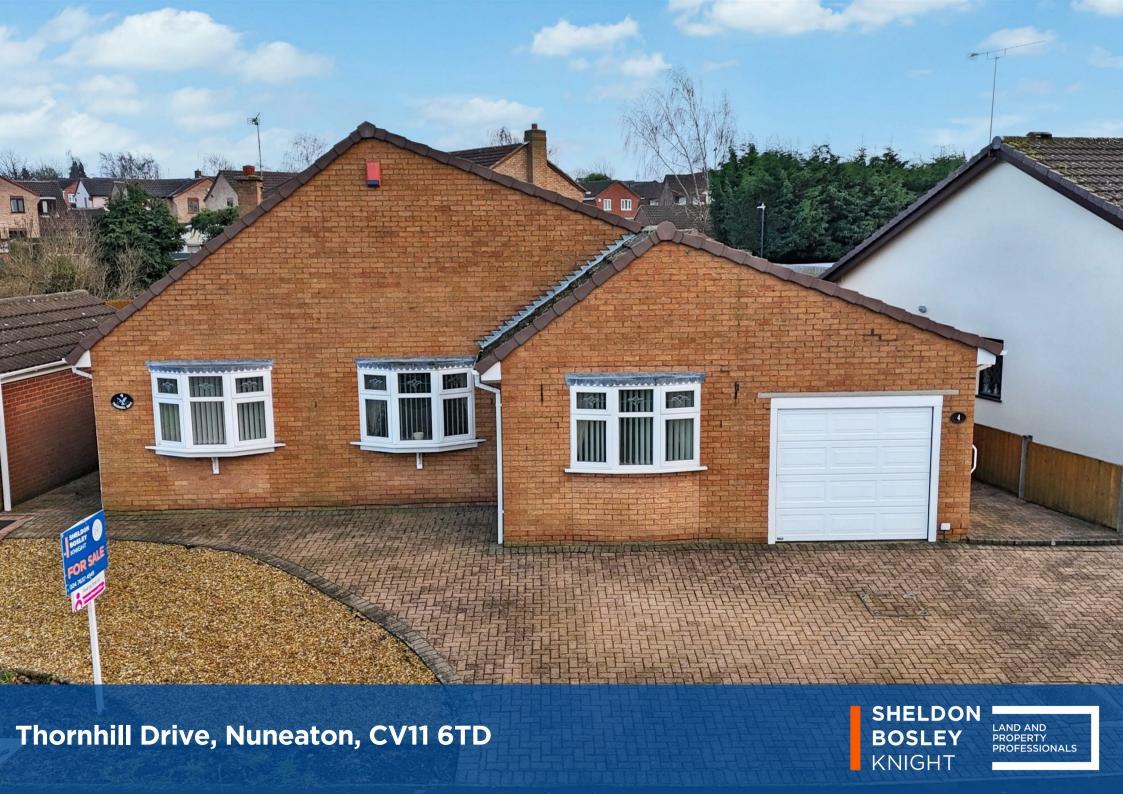

## **Property Description**

\*\*\* DETACHED BUNGALOW, NO CHAIN AND GREAT SPOT \*\*\* Here is a modern detached bungalow enjoying a wide frontage and situated on the most popular Thornhill area of Whitestone, Nuneaton.

The property offers deceptively spacious accommodation with gas fired central heating, double glazing, security alarm, upvc fascias, soffits and guttering and is ideally suited to the buyer looking for plenty of accommodation on one ground floor level and is happy to put their stamp onto it as there is some upgrading and refurbishment required.

No upward chain, good sized plot, great local amenities and briefly comprising: side entrance hall, through hall, lounge with stone fireplace, large conservatory, dining kitchen, three good sized bedrooms (two with fitted furniture), bathroom with corner bath and additional WC. Block paved driveway, integral garage with electric door and rear garden. EPC RATING D.