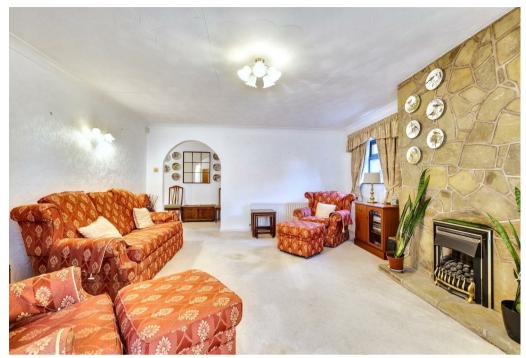

No upward chain, good sized plot, great local amenities and briefly comprising: side entrance hall, through hall, lounge with stone fireplace, large conservatory, dining kitchen, three good sized bedrooms (two with fitted furniture), bathroom with corner bath and additional WC. Block paved driveway, integral garage with electric door and rear garden. EPC RATING D.

## **Key Features**

- Modern three bedroomed detached bungalow
- Deceptively spacious accommodation
- Needs some updating & improvement
- Sought after location & good amenities
- Gas central heating & Dbl glazing
- Lounge, dining kitchen & conservatory
- Block paved drive, garage & low maintenance rear garden
- EPC RATING D & No upward chain