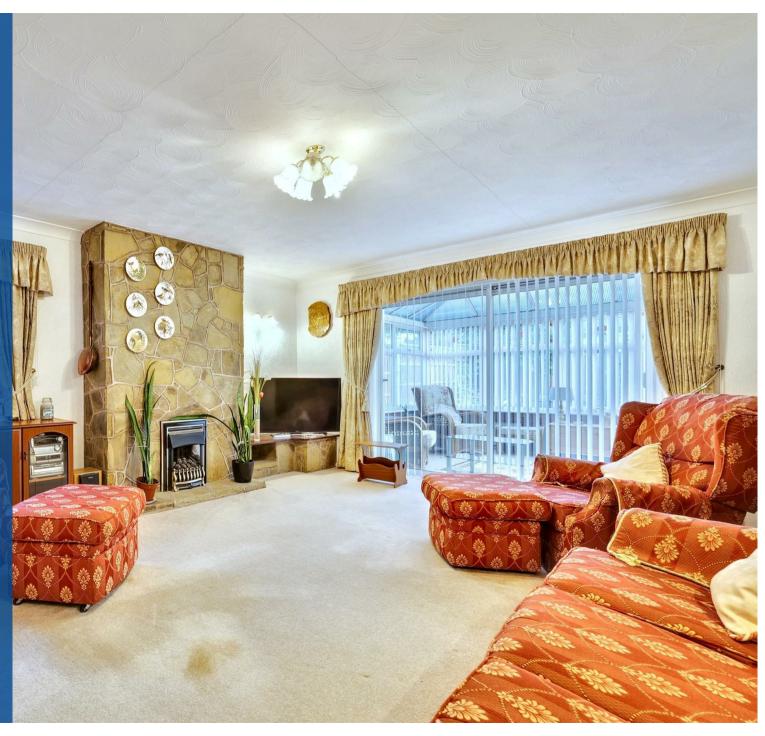

No upward chain, good sized plot, great local amenities and briefly comprising: side entrance hall, through hall, lounge with stone fireplace, large conservatory, dining kitchen, three good sized bedrooms (two with fitted furniture), bathroom with corner bath and additional WC. Block paved driveway, integral garage with electric door and rear garden. EPC RATING D.

## **Key Features**

- Modern three bedroomed detached bungalow
- Deceptively spacious accommodation
- Needs some updating & improvement
- Sought after location & good amenities
- Gas central heating & Dbl glazing
- Lounge, dining kitchen & conservatory
- Block paved drive, garage & low maintenance rear garden
- EPC RATING D & No upward chain