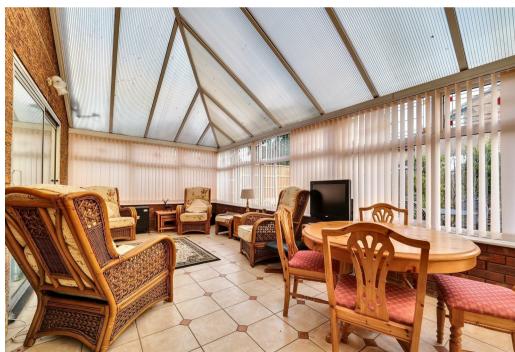

No upward chain, good sized plot, great local amenities and briefly comprising: side entrance hall, through hall, lounge with stone fireplace, large conservatory, dining kitchen, three good sized bedrooms (two with fitted furniture), bathroom with corner bath and additional WC. Block paved driveway, integral garage with electric door and rear garden. EPC RATING D.

## **Key Features**

- Modern three bedroomed detached bungalow
- Deceptively spacious accommodation
- Needs some updating & improvement
- Sought after location & good amenities
- Gas central heating & Dbl glazing
- Lounge, dining kitchen & conservatory
- Block paved drive, garage & low maintenance rear garden
- EPC RATING D & No upward chain