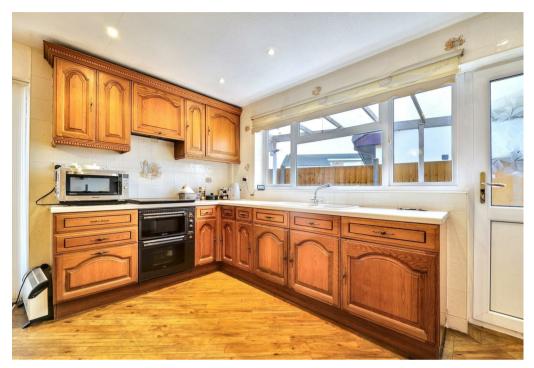

No upward chain, good sized plot, great local amenities and briefly comprising: side entrance hall, through hall, lounge with stone fireplace, large conservatory, dining kitchen, three good sized bedrooms (two with fitted furniture), bathroom with corner bath and additional WC. Block paved driveway, integral garage with electric door and rear garden. EPC RATING D.