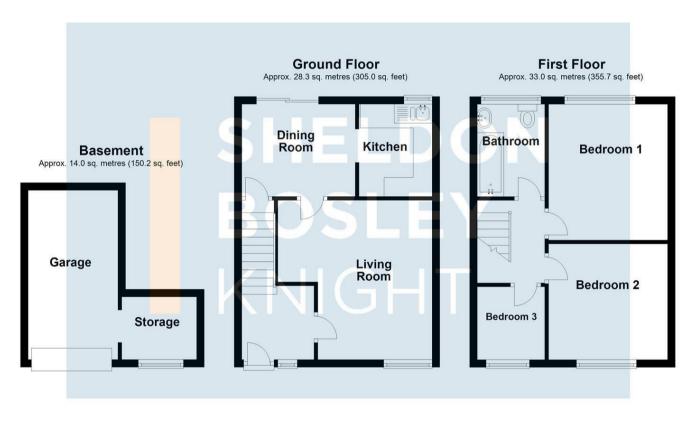

Briefly comprising: hall, lounge with feature fireplace, dining room and modern kitchen, landing, three bedrooms and large bathroom. Driveway, garage, undercover patio and further garden. EPC RATING C.

## Total area: approx. 75.3 sq. metres (810.9 sq. feet)

All efforts have been made to ensure that the measurements on this floorplan are accurate however these are for guidance puposes only. Plan produced using PlanUp.