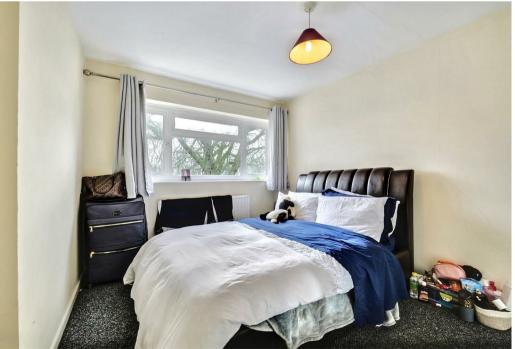

Briefly comprising: hall, lounge with feature fireplace, dining room and modern kitchen, landing, three bedrooms and large bathroom. Driveway, garage, undercover patio and further garden. EPC RATING C.

**Key Features** 

- Mid mews residence
- Cul de sac spot
- Garage, garden and parking to the rear
- Good order throughout
- Lounge, diner & kitchen
- Three bedrooms & bathroom
- Viewing recommended
- EPC RATING C