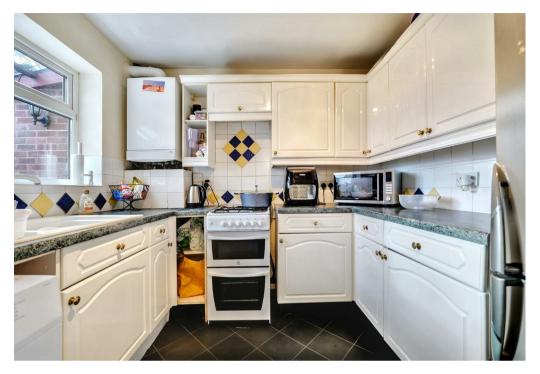

Briefly comprising: hall, lounge with feature fireplace, dining room and modern kitchen, landing, three bedrooms and large bathroom. Driveway, garage, undercover patio and further garden. EPC RATING C.