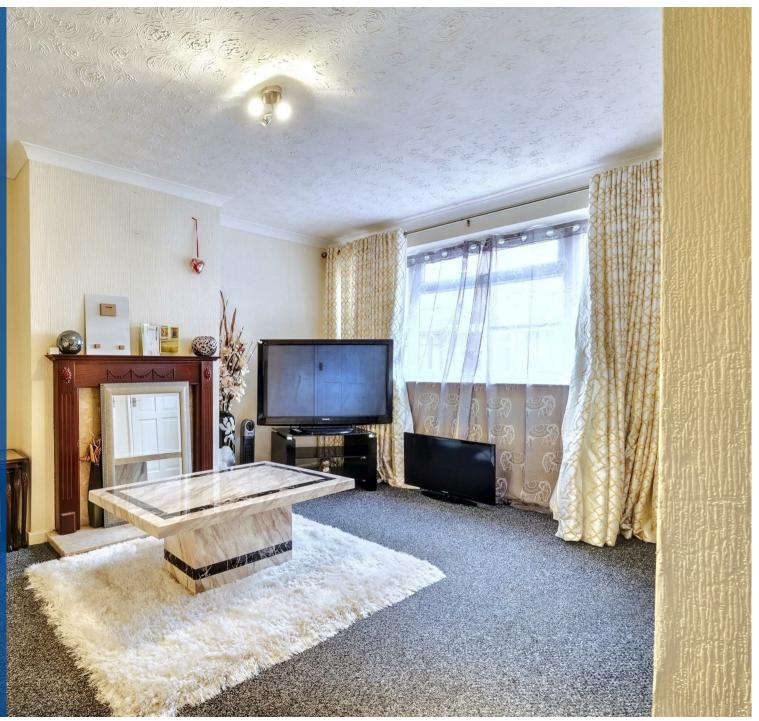

Briefly comprising: hall, lounge with feature fireplace, dining room and modern kitchen, landing, three bedrooms and large bathroom. Driveway, garage, undercover patio and further garden. EPC RATING C.

**Key Features** 

- Mid mews residence
- Cul de sac spot
- Garage, garden and parking to the rear
- Good order throughout
- Lounge, diner & kitchen
- Three bedrooms & bathroom
- Viewing recommended
- EPC RATING C