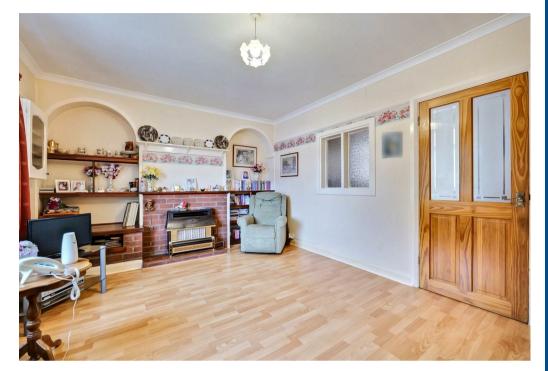

Briefly comprising: Recessed porch, entrance hall, lounge with feature fireplace and bow window, kitchen with shaker style units, rear lobby, guests WC and rear lean to. Landing, two bedrooms, bathroom with corner bath and excellent loft space with velux double glazed roof windows. Driveway and established rear garden. EPC RATING F.

## **Key Features**

- Traditional style middle terraced
- Small cul de sac location
- Popular Abbey Green area
- Needs some updating & improvement
- Lounge, kitchen & rear lean to
- Two bedrooms & excellent loft space
- No upward chain & viewing recommended
- EPC RATING F