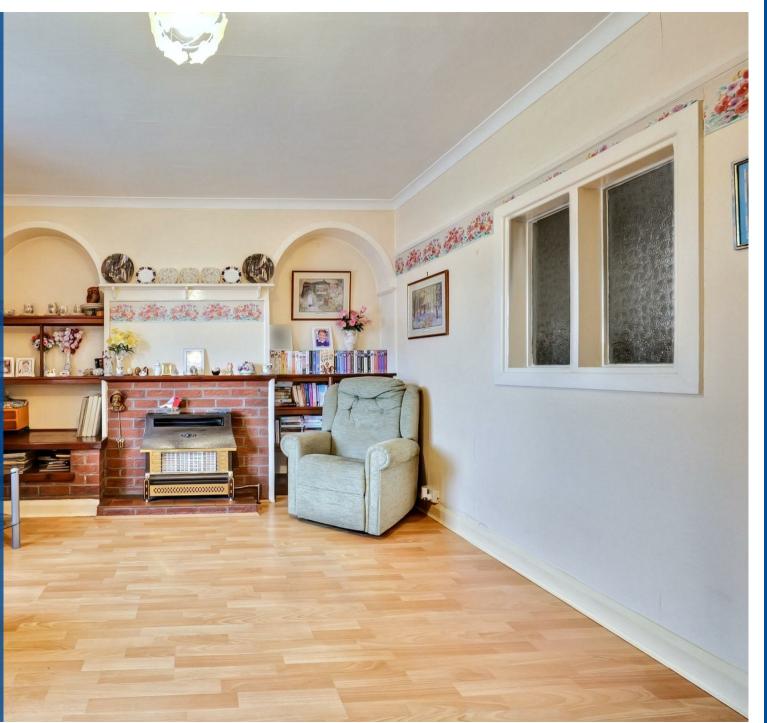

Briefly comprising: Recessed porch, entrance hall, lounge with feature fireplace and bow window, kitchen with shaker style units, rear lobby, guests WC and rear lean to. Landing, two bedrooms, bathroom with corner bath and excellent loft space with velux double glazed roof windows. Driveway and established rear garden. EPC RATING F.