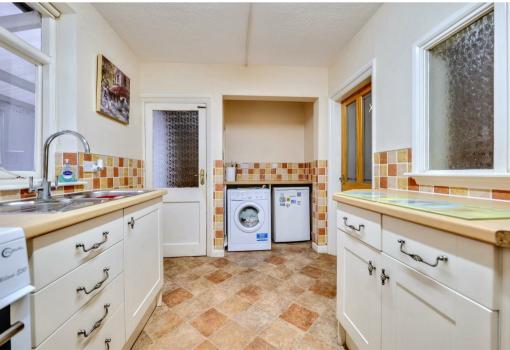

Briefly comprising: Recessed porch, entrance hall, lounge with feature fireplace and bow window, kitchen with shaker style units, rear lobby, guests WC and rear lean to. Landing, two bedrooms, bathroom with corner bath and excellent loft space with velux double glazed roof windows. Driveway and established rear garden. EPC RATING F.