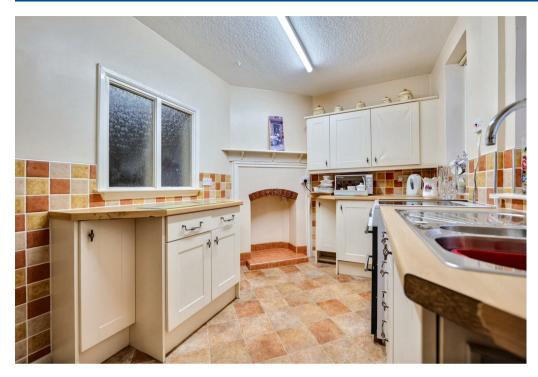

Briefly comprising: Recessed porch, entrance hall, lounge with feature fireplace and bow window, kitchen with shaker style units, rear lobby, guests WC and rear lean to. Landing, two bedrooms, bathroom with corner bath and excellent loft space with velux double glazed roof windows. Driveway and established rear garden. EPC RATING F.