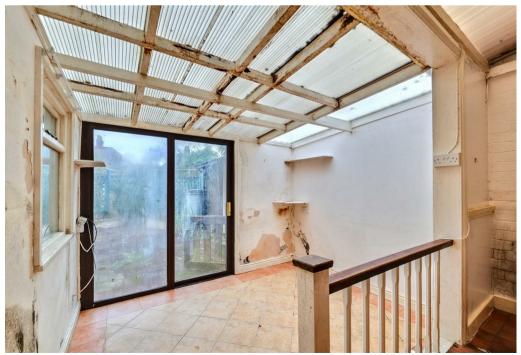

Briefly comprising: Recessed porch, entrance hall, lounge with feature fireplace and bow window, kitchen with shaker style units, rear lobby, guests WC and rear lean to. Landing, two bedrooms, bathroom with corner bath and excellent loft space with velux double glazed roof windows. Driveway and established rear garden. EPC RATING F.