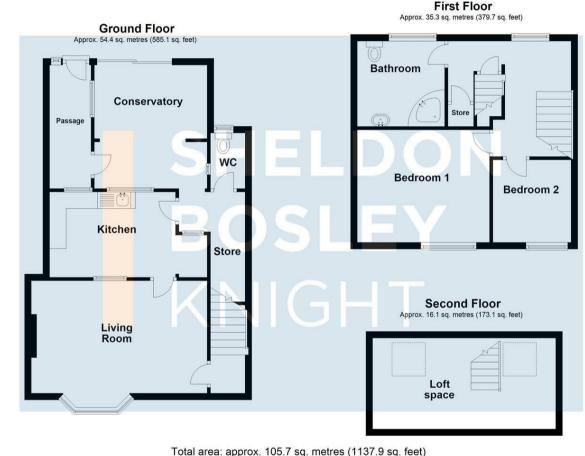

Briefly comprising: Recessed porch, entrance hall, lounge with feature fireplace and bow window, kitchen with shaker style units, rear lobby, guests WC and rear lean to. Landing, two bedrooms, bathroom with corner bath and excellent loft space with velux double glazed roof windows. Driveway and established rear garden. EPC RATING F.

#### All efforts have been made to ensure that the measurements on this floorplan are accurate however these are for guidance puposes only. Plan produced using PlanUp.