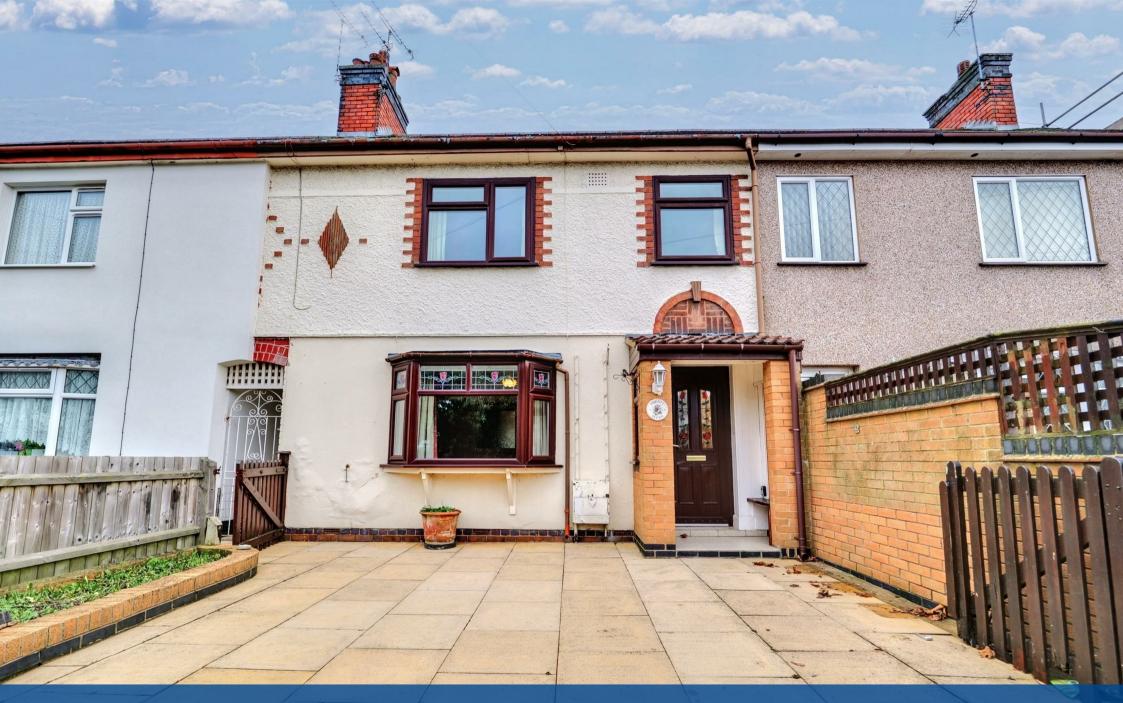

# Property Description

\*\*\* GREAT SPOT AND NO ONWARD CHAIN \*\*\* Here is a traditional style centre terraced residence occupying a good sized plot on the entrance to a small cul de sac in the popular Abbey Green location.

The property requires some updating and improvement but does benefit from some double glazing, part electric heating, car draw on to the front and is ideally placed with just a short walk in either direction to Abbey Green and the town centre with all the amenities on your doorstep and is sold with no upward chain.

Briefly comprising: Recessed porch, entrance hall, lounge with feature fireplace and bow window, kitchen with shaker style units, rear lobby, guests WC and rear lean to. Landing, two bedrooms, bathroom with corner bath and excellent loft space with velux double glazed roof windows. Driveway and established rear garden. EPC RATING F.