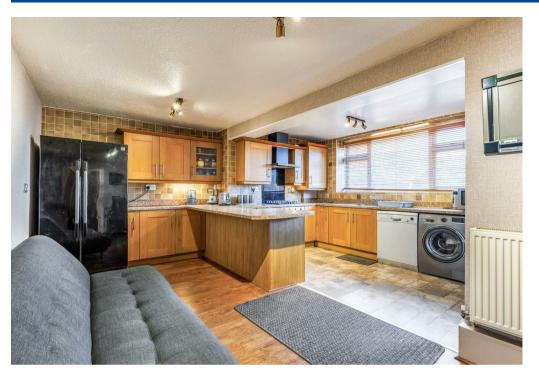

Briefly comprising: Porch, entrance hall, lounge, extended open plan dining kitchen, sitting room / bedroom four, rear lobby and newly fitted ground floor wet room. Landing, three further bedrooms and first floor wetroom. Parking for several vehicles and low maintenance rear garden. EPC RATING C.

# **Key Features**

- Extended and converted semi detached home
- Versatile and flexible accommodation
- Ideal for multi generation occupancy
- Three / four bedrooms & two wet rooms
- Extended dining kitchen & converted garage
- Drive for several vehicles & low maintenance rear garden
- Close to open countryside / walks & road links
- EPC RATING C