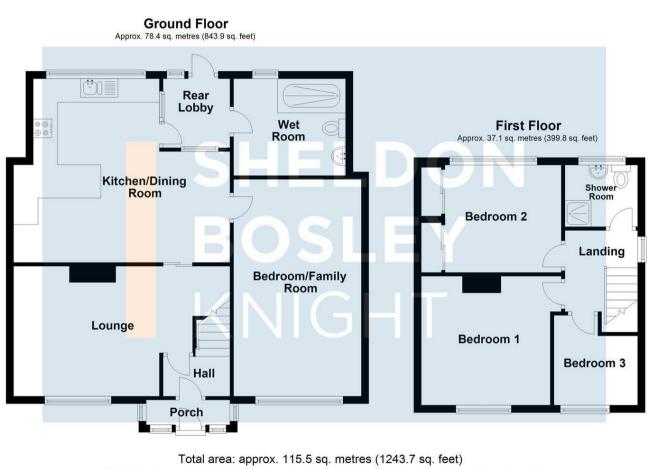

Briefly comprising: Porch, entrance hall, lounge, extended open plan dining kitchen, sitting room / bedroom four, rear lobby and newly fitted ground floor wet room. Landing, three further bedrooms and first floor wetroom. Parking for several vehicles and low maintenance rear garden. EPC RATING C.

All efforts have been made to ensure that the measurements on this floorplan are accurate however these are for guidance puposes only. Plan produced using PlanUp.

We routinely refer clients to both our recommended Legal Firm and a panel of Financial Services Providers. It is your decision whether you choose to deal with these companies. In making that decision, you should know that we receive a referral fee