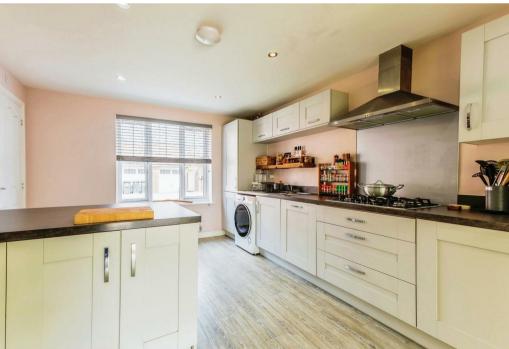

The property has been subsequently improved further by the current owners and offers comfortable, spacious and versatile family accommodation with gas fired central heating, upvc double glazing, twin sets of patio doors, fitted kitchen, fitted wardrobes, security alarm, upvc fascia's, soffits and guttering and an early viewing is recommended.

Briefly comprising: through hall, guests cloakroom, rear lounge, fitted kitchen, dining area, study / sitting room, landing, four double bedrooms, ensuite shower room and family bathroom. Double width driveway, double garage and gardens. EPC RATING B.