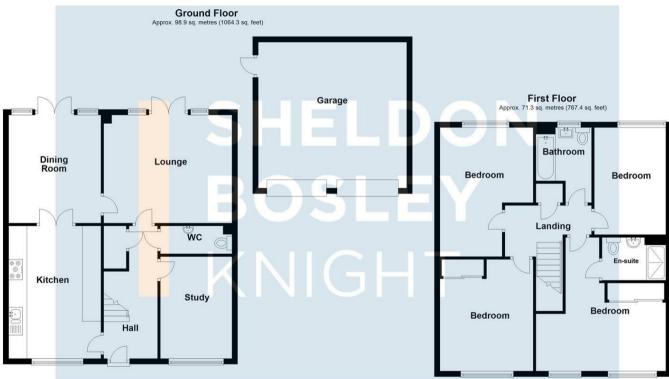

Briefly comprising: through hall, guests cloakroom, rear lounge, fitted kitchen, dining area, study / sitting room, landing, four double bedrooms, ensuite shower room and family bathroom. Double width driveway, double garage and gardens. EPC RATING B.

Total area: approx. 170.2 sq. metres (1831.7 sq. feet) All efforts have been made to ensure that the measurements on this floorplan are accurate however these are for guidance puposes only. Plan produced using PlanUt.