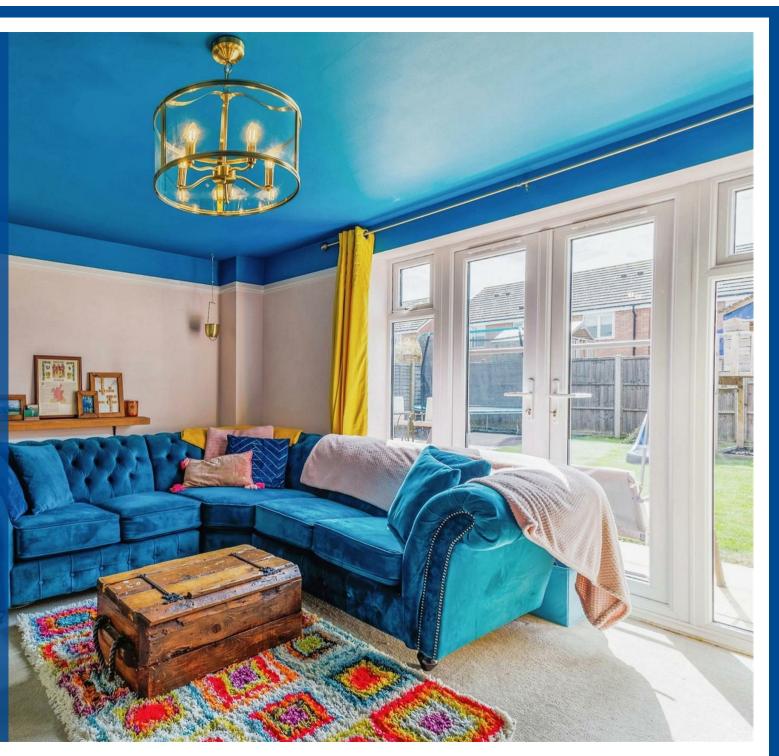

The property has been subsequently improved further by the current owners and offers comfortable, spacious and versatile family accommodation with gas fired central heating, upvc double glazing, twin sets of patio doors, fitted kitchen, fitted wardrobes, security alarm, upvc fascia's, soffits and guttering and an early viewing is recommended.

Briefly comprising: through hall, guests cloakroom, rear lounge, fitted kitchen, dining area, study / sitting room, landing, four double bedrooms, ensuite shower room and family bathroom. Double width driveway, double garage and gardens. EPC RATING B.