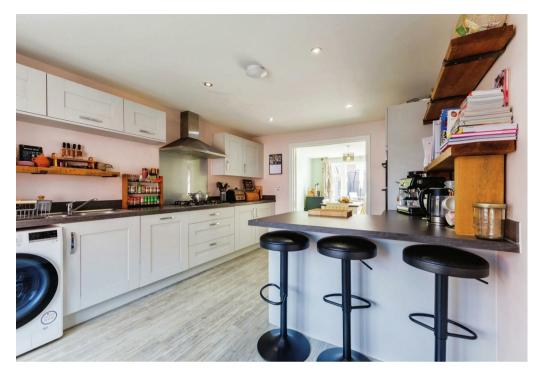

The property has been subsequently improved further by the current owners and offers comfortable, spacious and versatile family accommodation with gas fired central heating, upvc double glazing, twin sets of patio doors, fitted kitchen, fitted wardrobes, security alarm, upvc fascia's, soffits and guttering and an early viewing is recommended.

Briefly comprising: through hall, guests cloakroom, rear lounge, fitted kitchen, dining area, study / sitting room, landing, four double bedrooms, ensuite shower room and family bathroom. Double width driveway, double garage and gardens. EPC RATING B.