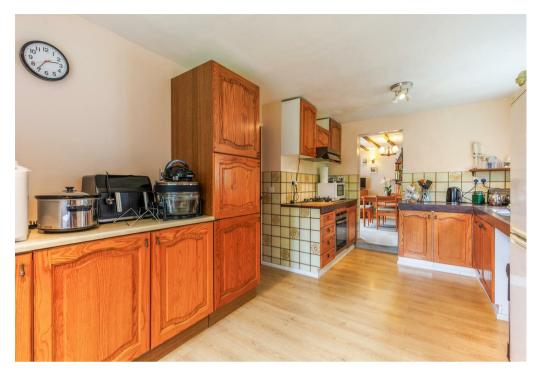

Briefly comprising: Hall, guest cloakroom, full length lounge, breakfast kitchen, separate dining room, landing, four good sized bedrooms and refitted bathroom. Driveway for three / four vehicles, 38ft long drive through garage and gardens to side and rear. EPC RATING C.

## **Key Features**

- Modern detached residence
- Small cul de sac location
- Popular area off Merlin Avenue
- Versatile, flexible and extended accommodation
- Lounge, diner and breakfast kitchen
- Four bedrooms & refitted modern bathroom
- Drive, 30ft garage and extensive gardens
- EPC RATING C