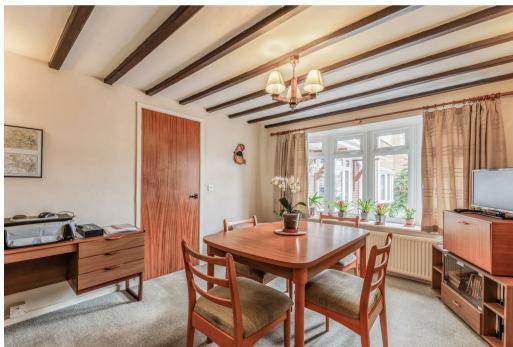

Briefly comprising: Hall, guest cloakroom, full length lounge, breakfast kitchen, separate dining room, landing, four good sized bedrooms and refitted bathroom. Driveway for three / four vehicles, 38ft long drive through garage and gardens to side and rear. EPC RATING C.