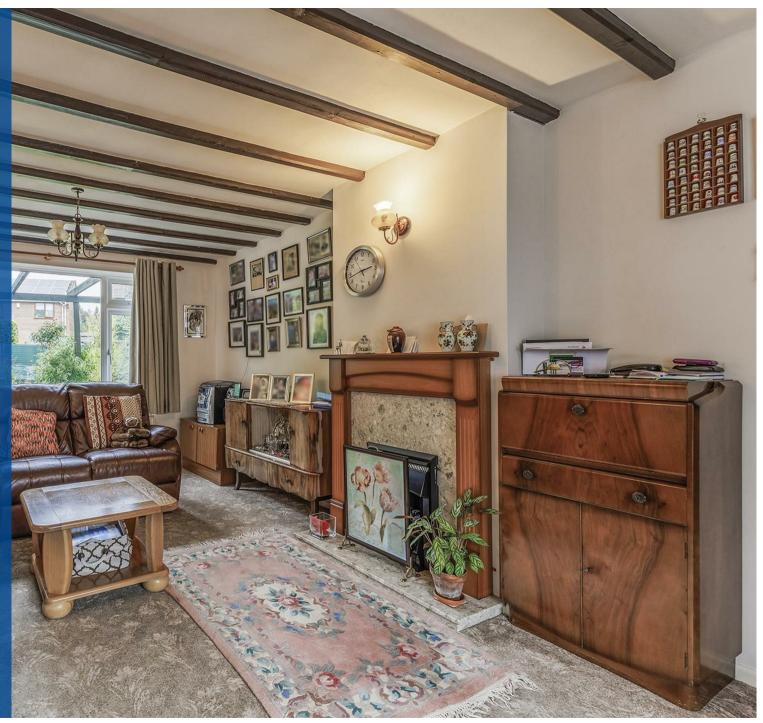

Briefly comprising: Hall, guest cloakroom, full length lounge, breakfast kitchen, separate dining room, landing, four good sized bedrooms and refitted bathroom. Driveway for three / four vehicles, 38ft long drive through garage and gardens to side and rear. EPC RATING C.

## **Key Features**

- Modern detached residence
- Small cul de sac location
- Popular area off Merlin Avenue
- Versatile, flexible and extended accommodation
- Lounge, diner and breakfast kitchen
- Four bedrooms & refitted modern bathroom
- Drive, 30ft garage and extensive gardens
- EPC RATING C