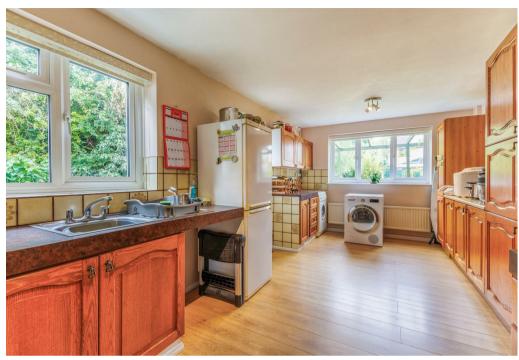

Briefly comprising: Hall, guest cloakroom, full length lounge, breakfast kitchen, separate dining room, landing, four good sized bedrooms and refitted bathroom. Driveway for three / four vehicles, 38ft long drive through garage and gardens to side and rear. EPC RATING C.

## **Key Features**

- Modern detached residence
- Small cul de sac location
- Popular area off Merlin Avenue
- Versatile, flexible and extended accommodation
- Lounge, diner and breakfast kitchen
- Four bedrooms & refitted modern bathroom
- Drive, 30ft garage and extensive gardens
- EPC RATING C