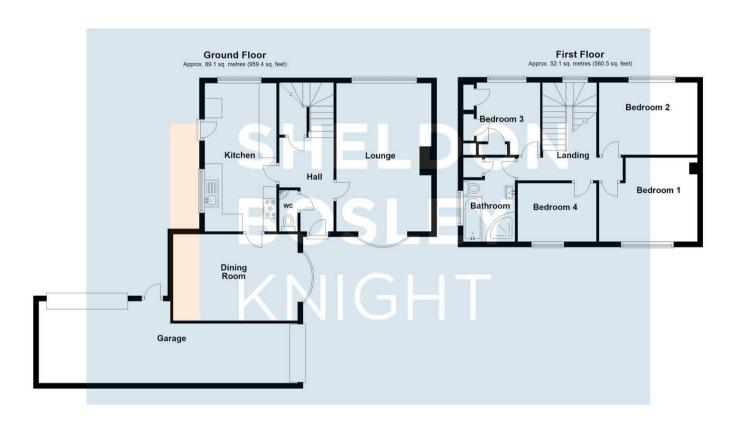

Briefly comprising: Hall, guest cloakroom, full length lounge, breakfast kitchen, separate dining room, landing, four good sized bedrooms and refitted bathroom. Driveway for three / four vehicles, 38ft long drive through garage and gardens to side and rear. EPC RATING C.

Total area: approx. 141.2 sq. metres (1519.8 sq. feet)

All efforts have been made to ensure that the measurements on this floorpian are accurate however these are for guidance puposes only.

Plan produced using Plantul.