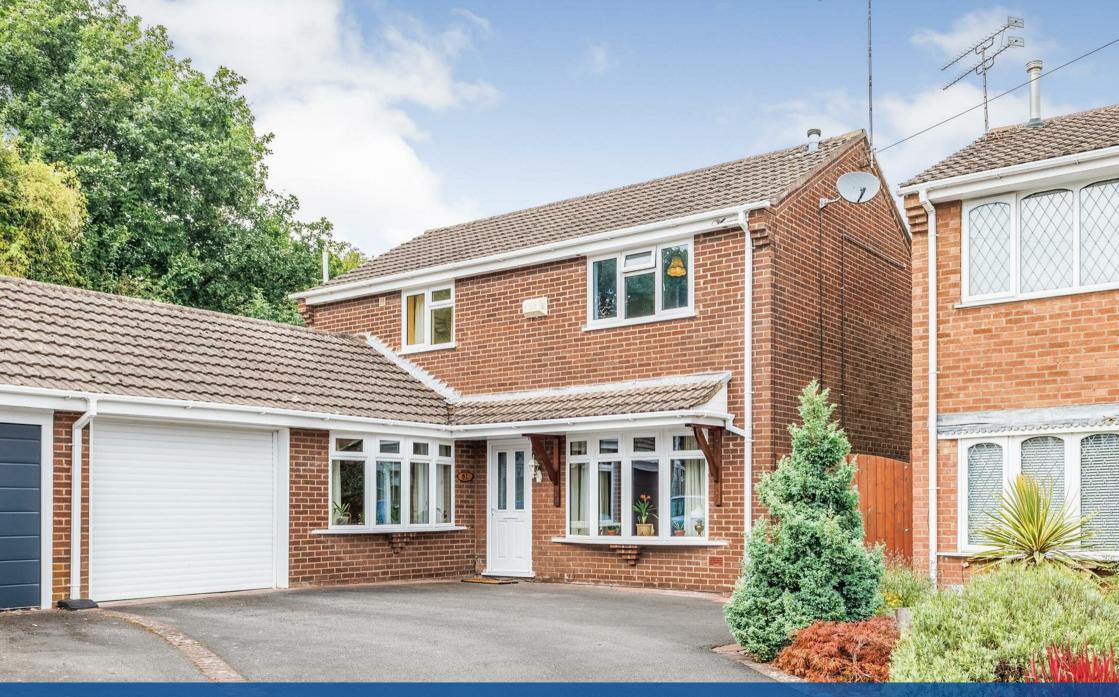

## **Property Description**

\*\*\* CORNER PLOT, BIG GARDEN & VERSATILE HOME \*\*\* Here is a rare and exciting opportunity to own this modern detached residence which is tucked in the corner of a small cul de sac just off Merlin Avenue with large garden to the side and rear, 38ft drive through garage and offering versatile family accommodation.

The property has undergone some recent improvement by way of new boiler (2021), upvc triple glazing (2023), upvc fascias, soffits and guttering, refitted bathroom and WC and offers spacious family accommodation suited to the growing family and there's also potential for further extension subject to the necessary consents.

Briefly comprising: Hall, guest cloakroom, full length lounge, breakfast kitchen, separate dining room, landing, four good sized bedrooms and refitted bathroom. Driveway for three / four vehicles, 38ft long drive through garage and gardens to side and rear. EPC RATING C.