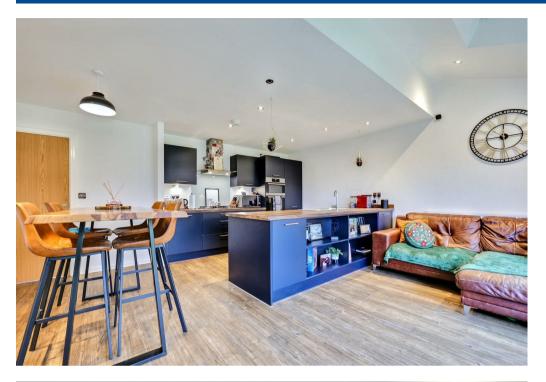

Briefly comprising: through hall, front lounge with bay window, open plan kitchen / living room, utility / lobby and guests cloakroom, landing, four good sized bedrooms, ensuite shower room and family bathroom with shower and bath. Driveway for two cars, garage and gardens. EPC RATING B.

Plan produced using PlanUp.

First Floor<br/>Approx. 52.6 sq. metres (566.2 sq. feet)• Open plan living / kitchen with<br/>triple folding doors• Four bedrooms, ensuite and<br/>bathroom

• Drive for two cars, garage & gardens