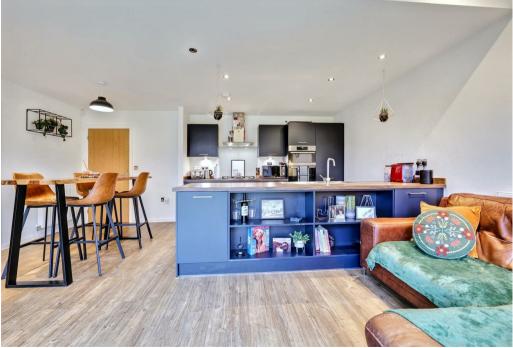

Briefly comprising: through hall, front lounge with bay window, open plan kitchen / living room, utility / lobby and guests cloakroom, landing, four good sized bedrooms, ensuite shower room and family bathroom with shower and bath. Driveway for two cars, garage and gardens. EPC RATING B.

Plan produced using PlanUp.

First Floor<br/>Approx. 52.6 sq. metres (566.2 sq. feet)• Open plan living / kitchen with<br/>triple folding doors• Four bedrooms, ensuite and<br/>bathroom

• Drive for two cars, garage & gardens