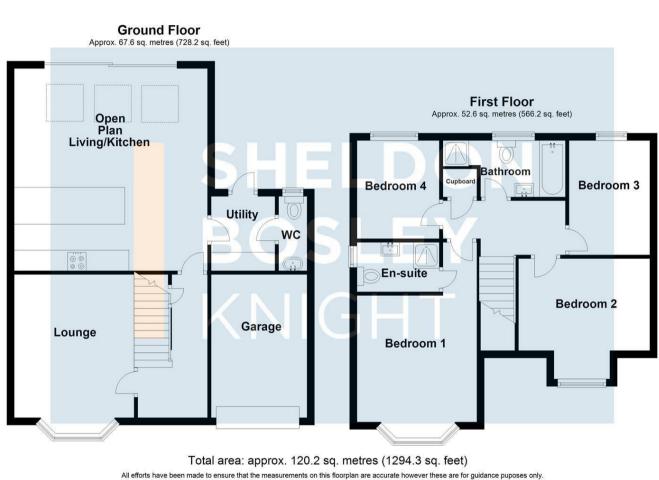

Briefly comprising: through hall, front lounge with bay window, open plan kitchen / living room, utility / lobby and guests cloakroom, landing, four good sized bedrooms, ensuite shower room and family bathroom with shower and bath. Driveway for two cars, garage and gardens. EPC RATING B.

Plan produced using PlanUp.

First Floor<br/>Approx. 52.6 sq. metres (566.2 sq. feet)• Open plan living / kitchen with<br/>triple folding doors• Four bedrooms, ensuite and<br/>bathroom

• Drive for two cars, garage & gardens