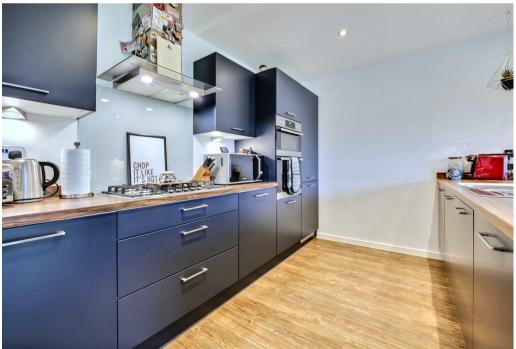

Briefly comprising: through hall, front lounge with bay window, open plan kitchen / living room, utility / lobby and guests cloakroom, landing, four good sized bedrooms, ensuite shower room and family bathroom with shower and bath. Driveway for two cars, garage and gardens. EPC RATING B.