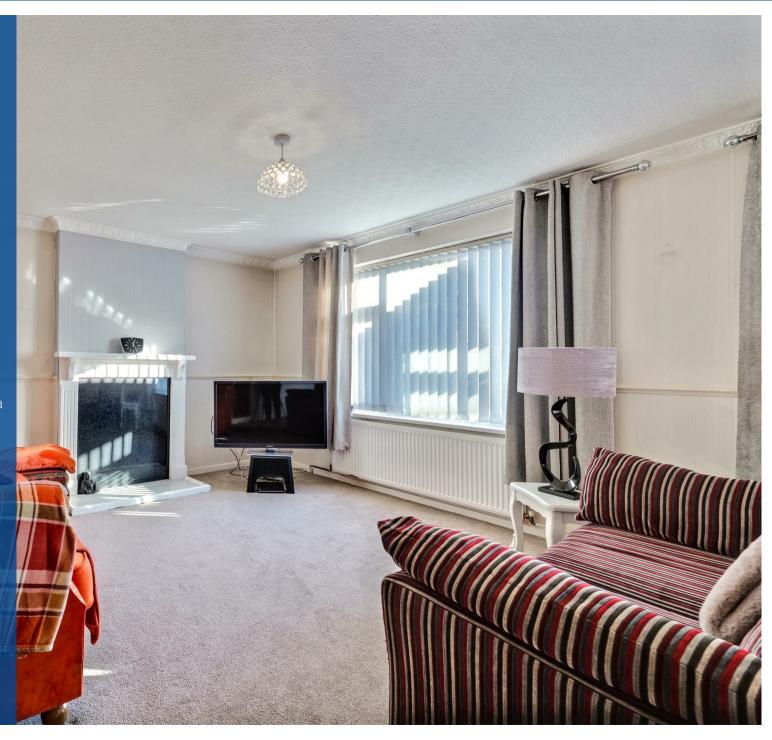

Gas fired central heating, upvc double glazing, upvc fascias, soffits and guttering and briefly comprising: through hall, guests cloakroom, full width lounge / diner, breakfast kitchen, lean to / conservatory, landing, four good sized bedrooms and shower room. Driveway, garage and gardens. EPC RATING D.