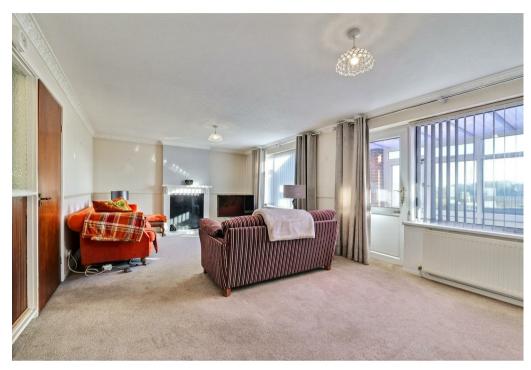

Gas fired central heating, upvc double glazing, upvc fascias, soffits and guttering and briefly comprising: through hall, guests cloakroom, full width lounge / diner, breakfast kitchen, lean to / conservatory, landing, four good sized bedrooms and shower room. Driveway, garage and gardens. EPC RATING D.