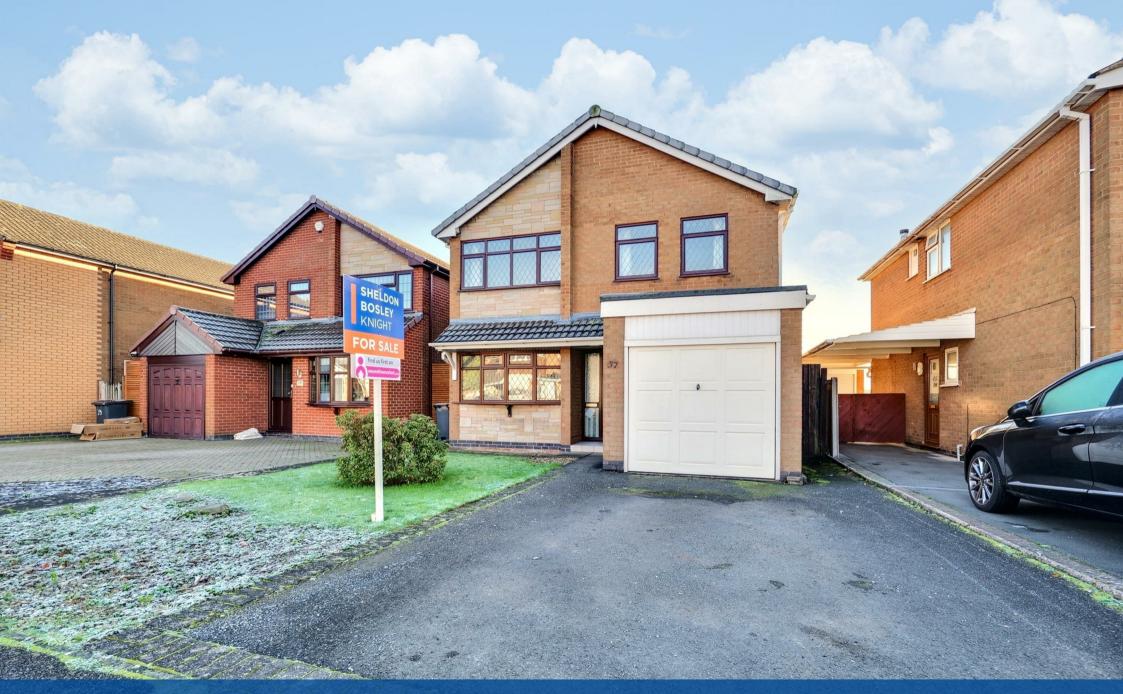

## **Property Description**

\*\*\* COUNTRYSIDE VIEWS AND NO CHAIN \*\*\* Here is a modern detached residence situated in the popular Whitestone area pleasantly situated on a good sized plot with view over farmland / countryside to the rear and offering good sized family accommodation with no onward chain.

The property is ideally placed with excellent local amenities, canalside walks, road links into Bulkington, Bedworth and further afield and whilst requiring some updating and improvement offers great potential as a family home with scope for extension and upgrading in this lovely spot.

Gas fired central heating, upvc double glazing, upvc fascias, soffits and guttering and briefly comprising: through hall, guests cloakroom, full width lounge / diner, breakfast kitchen, lean to / conservatory, landing, four good sized bedrooms and shower room. Driveway, garage and gardens. EPC RATING D.

## **Key Features**

- Modern detached residence
- Sought after and enviable spot
- Countryside / farmland views to the rear
- Needs some updating / improvement
- Lounge / diner & breakfast kitchen
- Four bedrooms & shower room
- Drive garage & gardens
- EPC RATING D