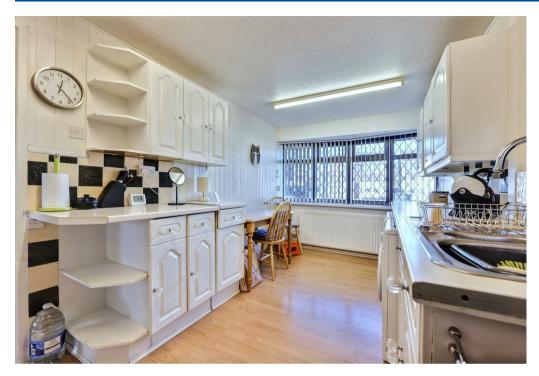

Gas fired central heating, upvc double glazing, upvc fascias, soffits and guttering and briefly comprising: through hall, guests cloakroom, full width lounge / diner, breakfast kitchen, lean to / conservatory, landing, four good sized bedrooms and shower room. Driveway, garage and gardens. EPC RATING D.