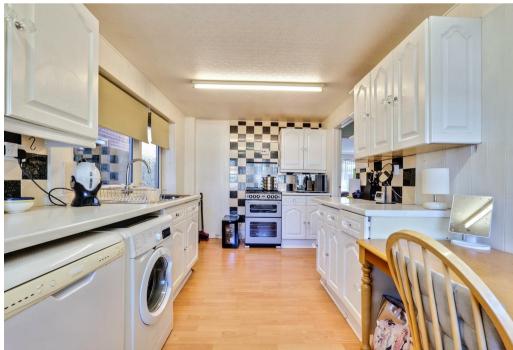

Gas fired central heating, upvc double glazing, upvc fascias, soffits and guttering and briefly comprising: through hall, guests cloakroom, full width lounge / diner, breakfast kitchen, lean to / conservatory, landing, four good sized bedrooms and shower room. Driveway, garage and gardens. EPC RATING D.

## **Key Features**

- Modern detached residence
- Sought after and enviable spot
- Countryside / farmland views to the rear
- Needs some updating / improvement
- Lounge / diner & breakfast kitchen
- Four bedrooms & shower room
- Drive garage & gardens
- EPC RATING D