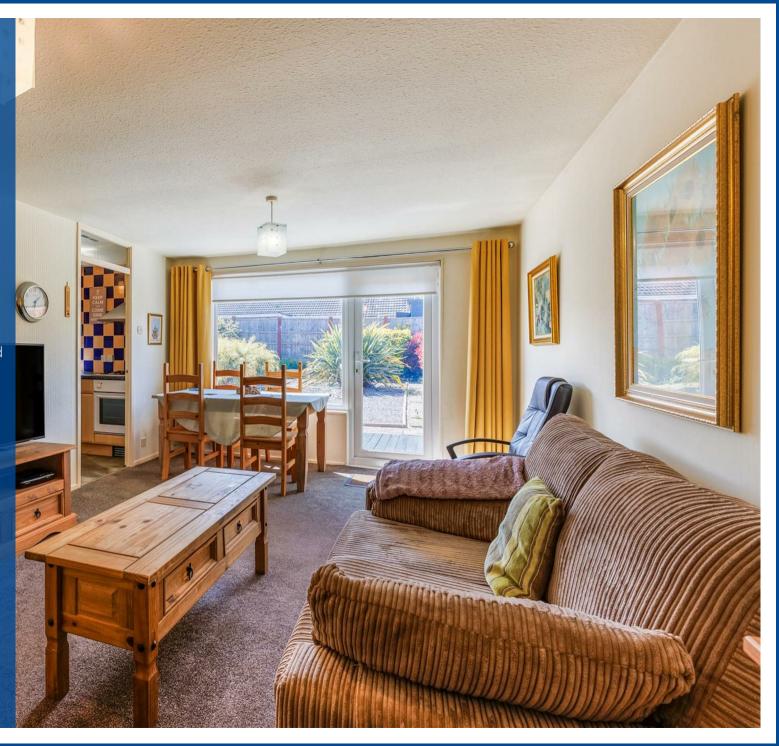

Briefly comprising. Side hall, rear lounge, refitted kitchen, two bedrooms with built in wardrobes and shower room. Driveway for several vehicles, attached garage and westerly facing rear garden. EPC RATING TBC.