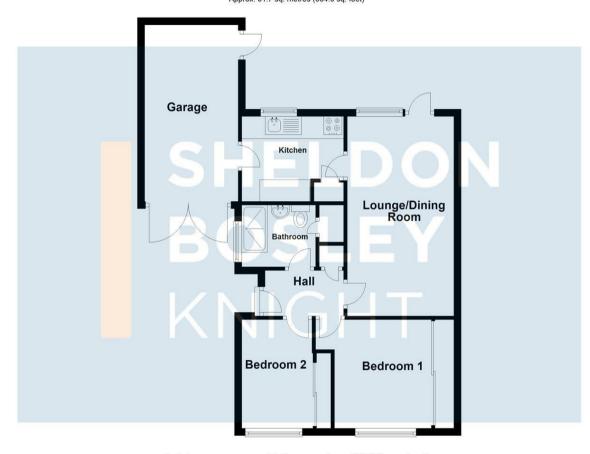

## Ground Floor Approx. 61.7 sq. metres (664.0 sq. feet)

Total area: approx. 61.7 sq. metres (664.0 sq. feet)

All efforts have been made to ensure that the measurements on this floorplan are accurate however these are for guidance purposes only.

Plan produced using PlanUp.

We routinely refer clients to both our recommended Legal Firm and a panel of Financial Services Providers. It is your decision whether you choose to deal with these companies. In making that decision, you should know that we receive a referral fee