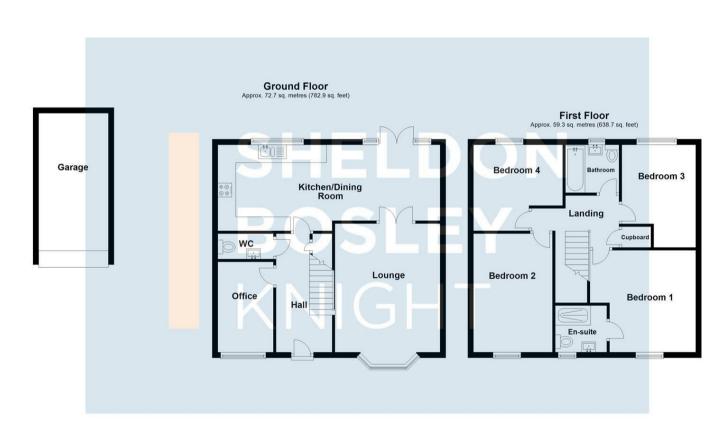

Briefly comprising: through hall, guests cloakroom, lounge, full width dining kitchen with integrated appliances, study, landing, four good sized bedrooms, ensuite shower room and family bathroom. Lawned foregarden, driveway for two / three vehicles, garage and landscaped rear garden. EPC RATING B

Total area: approx. 132.1 sq. metres (1421.6 sq. feet) All efforts have been made to ensure that the measurements on this floorplan are accurate however these are for guidance puposes only. Plan produced usine planub.