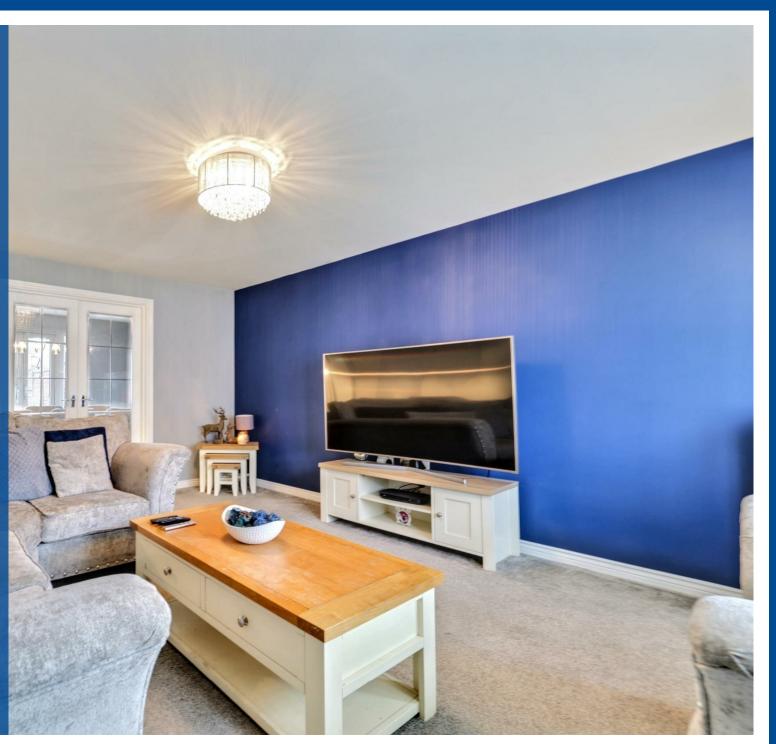

The property is presented in excellent order throughout with many upgrades and improvements with integrated kitchen, feature flooring, fitted wardrobes, landscaped rear garden along with gas fired central heating, upvc double glazing, driveway for two / three vehicles and an early viewing is recommended.

Briefly comprising: through hall, guests cloakroom, lounge, full width dining kitchen with integrated appliances, study, landing, four good sized bedrooms, ensuite shower room and family bathroom. Lawned foregarden, driveway for two / three vehicles, garage and landscaped rear garden. EPC RATING B