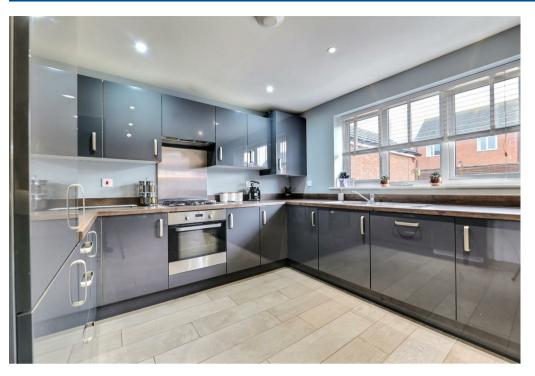

The property is presented in excellent order throughout with many upgrades and improvements with integrated kitchen, feature flooring, fitted wardrobes, landscaped rear garden along with gas fired central heating, upvc double glazing, driveway for two / three vehicles and an early viewing is recommended.

Briefly comprising: through hall, guests cloakroom, lounge, full width dining kitchen with integrated appliances, study, landing, four good sized bedrooms, ensuite shower room and family bathroom. Lawned foregarden, driveway for two / three vehicles, garage and landscaped rear garden. EPC RATING B