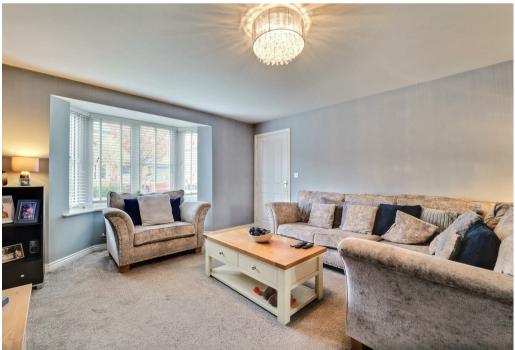

The property is presented in excellent order throughout with many upgrades and improvements with integrated kitchen, feature flooring, fitted wardrobes, landscaped rear garden along with gas fired central heating, upvc double glazing, driveway for two / three vehicles and an early viewing is recommended.

Briefly comprising: through hall, guests cloakroom, lounge, full width dining kitchen with integrated appliances, study, landing, four good sized bedrooms, ensuite shower room and family bathroom. Lawned foregarden, driveway for two / three vehicles, garage and landscaped rear garden. EPC RATING B