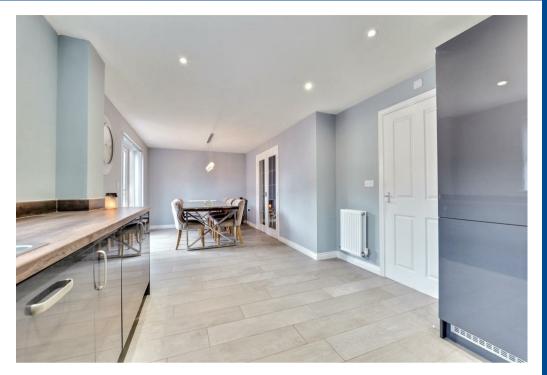

The property is presented in excellent order throughout with many upgrades and improvements with integrated kitchen, feature flooring, fitted wardrobes, landscaped rear garden along with gas fired central heating, upvc double glazing, driveway for two / three vehicles and an early viewing is recommended.

Briefly comprising: through hall, guests cloakroom, lounge, full width dining kitchen with integrated appliances, study, landing, four good sized bedrooms, ensuite shower room and family bathroom. Lawned foregarden, driveway for two / three vehicles, garage and landscaped rear garden. EPC RATING B