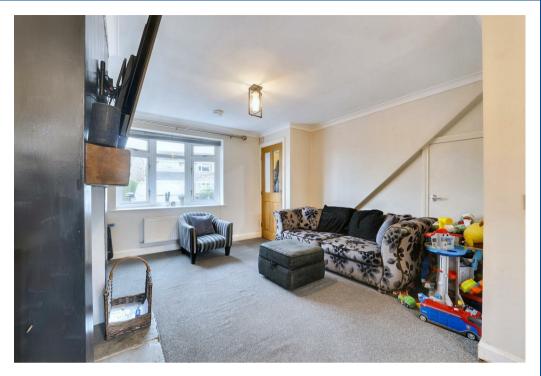

## Property Description

\*\*\* BEAUTY ON BETTINA \*\*\* Here is a modern, extended semi detached residence situated in a small cul de sac on the Poplar Farm estate within Stockingford which has to be viewed.

The property offers numerous features including: log burner, extended garage to provide a handy utility room and WC, landscaped rear garden, driveway for two / three vehicles and is ideally placed close to open countryside walks, the 'Black Track', shops, schools, other amenities and is a great opportunity to make this your next family home.

Briefly comprising: entrance hall, hall, lounge/ diner with log burner and patio doors, kitchen, utility, WC, Landing, three bedrooms and bathroom. Driveway, garage and landscaped rear garden. EPC RATING C.

## **Key Features**

- Extended modern semi detached home
- Small cul de sac location
- Improved, well presented & extended
- Lounge / diner with log burner
- Kitchen, utility and WC
- Three bedrooms & modern bathroom
- Driveway, garage and landscaped rear garden
- EPC RATING C