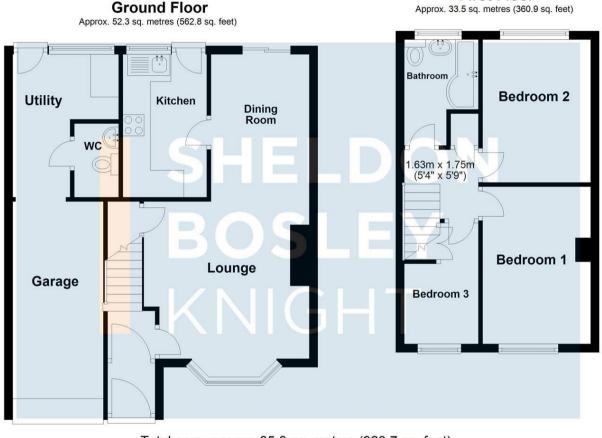

Briefly comprising: entrance hall, hall, lounge/ diner with log burner and patio doors, kitchen, utility, WC, Landing, three bedrooms and bathroom. Driveway, garage and landscaped rear garden. EPC RATING C.

**First Floor** 

Total area: approx. 85.8 sq. metres (923.7 sq. feet) All efforts have been made to ensure that the measurements on this floorplan are accurate however these are for guidance puposes only. Plan produced using PlanUp.