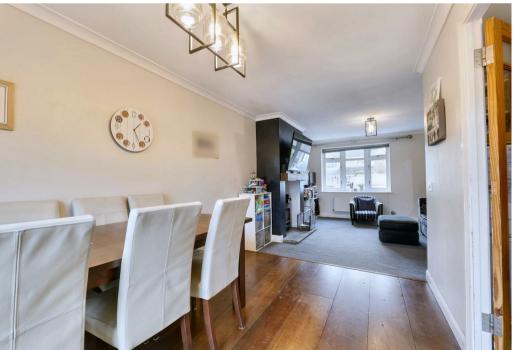

Briefly comprising: entrance hall, hall, lounge/ diner with log burner and patio doors, kitchen, utility, WC, Landing, three bedrooms and bathroom. Driveway, garage and landscaped rear garden. EPC RATING C.