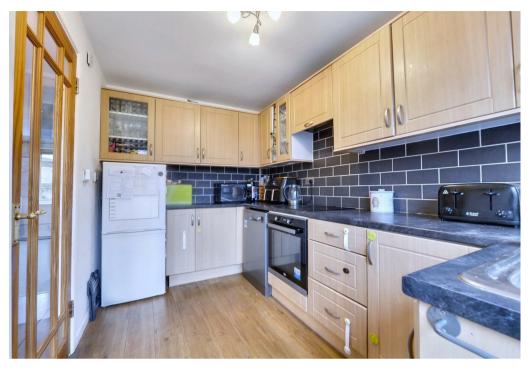

Briefly comprising: entrance hall, hall, lounge/ diner with log burner and patio doors, kitchen, utility, WC, Landing, three bedrooms and bathroom. Driveway, garage and landscaped rear garden. EPC RATING C.

## **Key Features**

- Extended modern semi detached home
- Small cul de sac location
- Improved, well presented & extended
- Lounge / diner with log burner
- Kitchen, utility and WC
- Three bedrooms & modern bathroom
- Driveway, garage and landscaped rear garden
- EPC RATING C