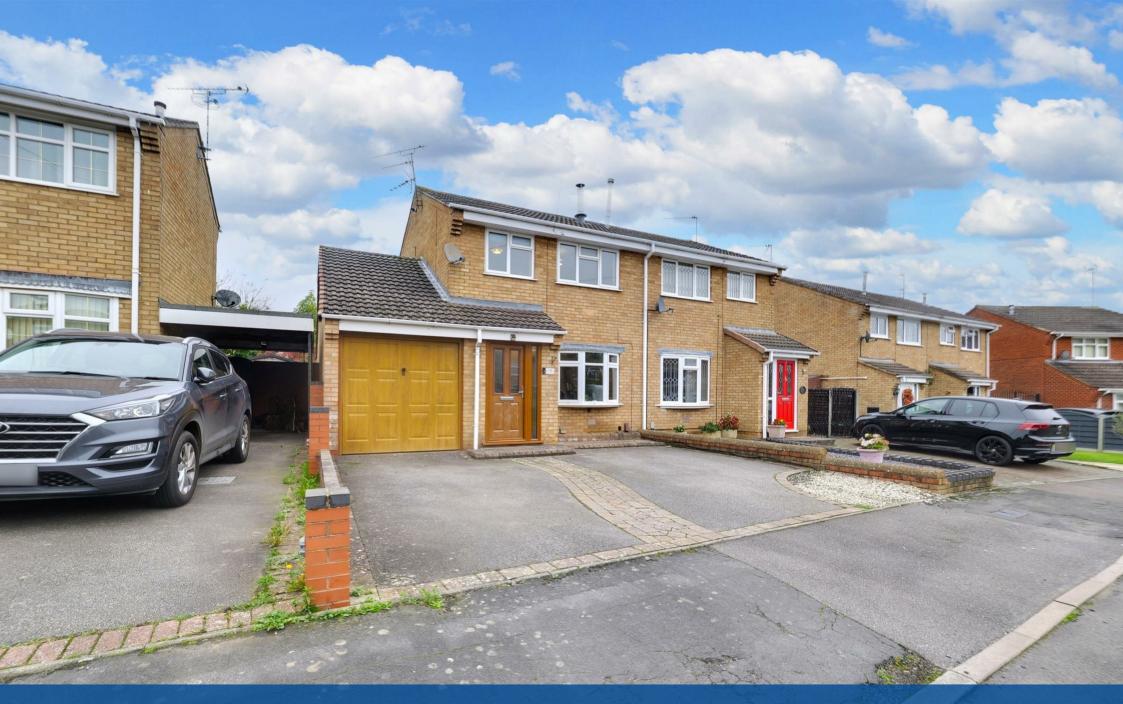

## Property Description

\*\*\* BEAUTY ON BETTINA \*\*\* Here is a modern, extended semi detached residence situated in a small cul de sac on the Poplar Farm estate within Stockingford which has to be viewed.

The property offers numerous features including: log burner, extended garage to provide a handy utility room and WC, landscaped rear garden, driveway for two / three vehicles and is ideally placed close to open countryside walks, the 'Black Track', shops, schools, other amenities and is a great opportunity to make this your next family home.

Briefly comprising: entrance hall, hall, lounge/ diner with log burner and patio doors, kitchen, utility, WC, Landing, three bedrooms and bathroom. Driveway, garage and landscaped rear garden. EPC RATING C.