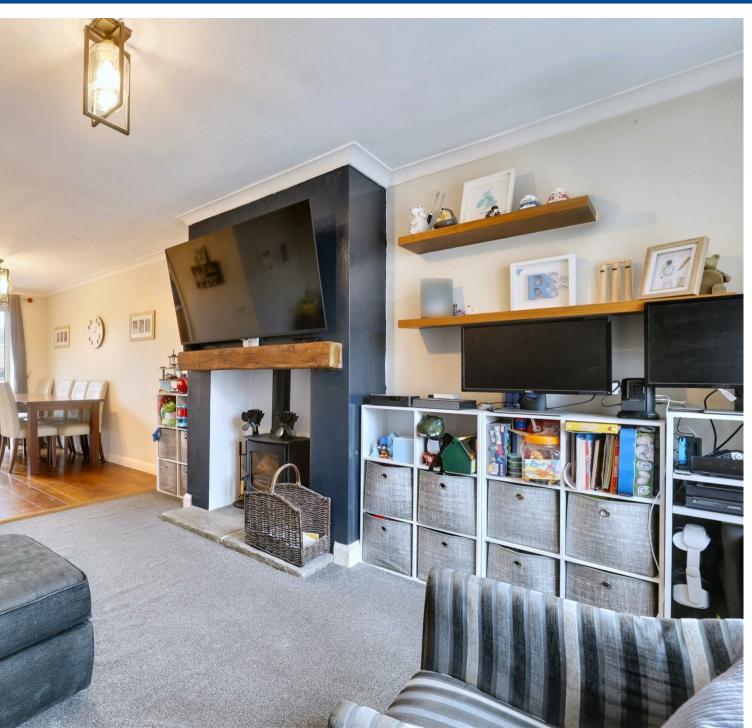

Briefly comprising: entrance hall, hall, lounge/ diner with log burner and patio doors, kitchen, utility, WC, Landing, three bedrooms and bathroom. Driveway, garage and landscaped rear garden. EPC RATING C.

## **Key Features**

- Extended modern semi detached home
- Small cul de sac location
- Improved, well presented & extended
- Lounge / diner with log burner
- Kitchen, utility and WC
- Three bedrooms & modern bathroom
- Driveway, garage and landscaped rear garden
- EPC RATING C