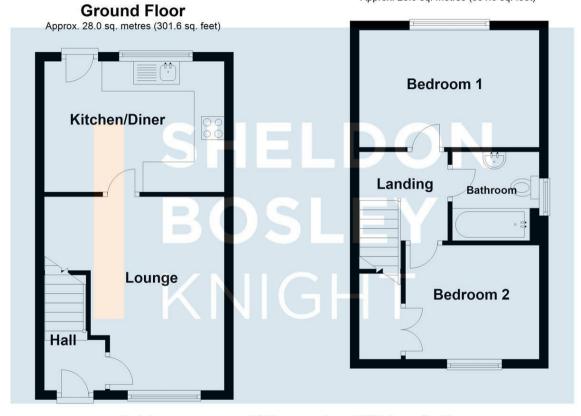

## **First Floor**

Approx. 28.0 sq. metres (301.6 sq. feet)

Total area: approx. 56.0 sq. metres (603.1 sq. feet)

All efforts have been made to ensure that the measurements on this floorplan are accurate however these are for guidance puposes only.

Plan produced using PlanUp.

We routinely refer clients to both our recommended Legal Firm and a panel of Financial Services Providers. It is your decision whether you choose to deal with these companies. In making that decision, you should know that we receive a referral fee