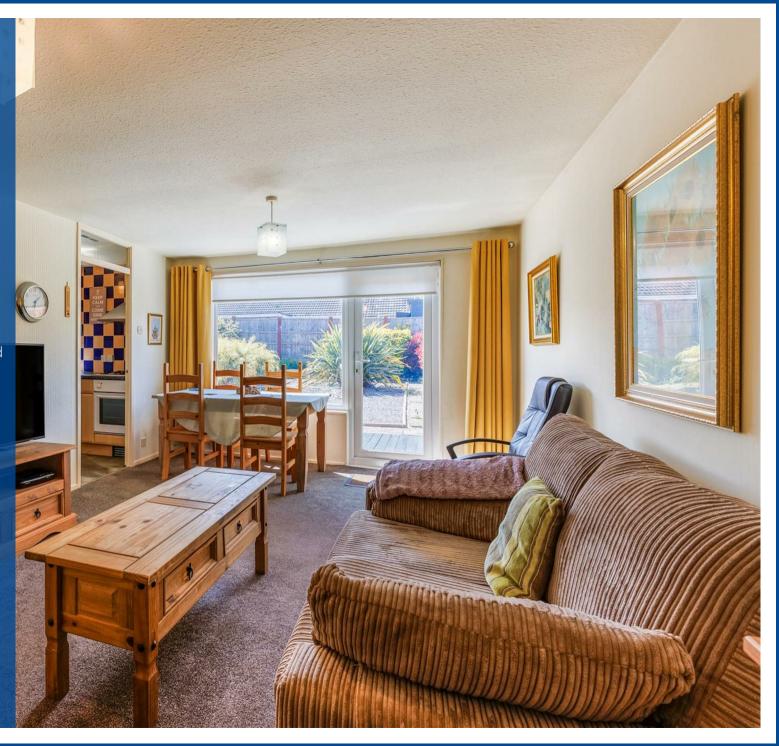

The bungalow offers well planned accommodation with warm air central heating system, upvc double glazing and whilst requiring some updating and improvement is pleasantly situated upon the popular Glendale estate which is ideal for easy access into the town and has ample local amenities nearby.

Briefly comprising. Side hall, rear lounge, refitted kitchen, two bedrooms with built in wardrobes and shower room. Driveway for several vehicles, attached garage and westerly facing rear garden. EPC RATING TBC.