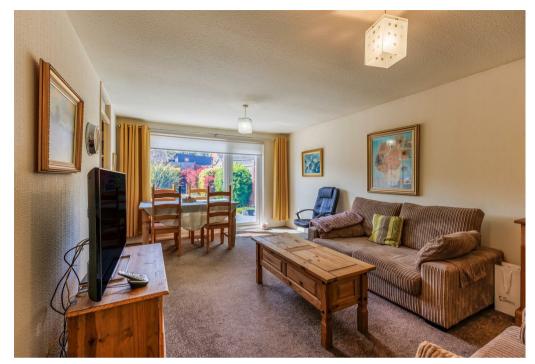

The bungalow offers well planned accommodation with warm air central heating system, upvc double glazing and whilst requiring some updating and improvement is pleasantly situated upon the popular Glendale estate which is ideal for easy access into the town and has ample local amenities nearby.

Briefly comprising. Side hall, rear lounge, refitted kitchen, two bedrooms with built in wardrobes and shower room. Driveway for several vehicles, attached garage and westerly facing rear garden. EPC RATING TBC.