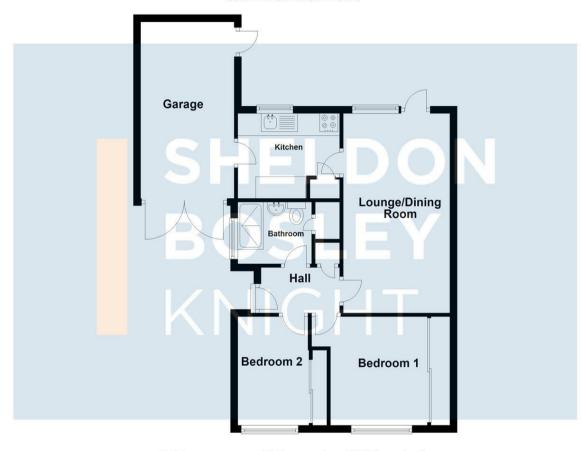

## Ground Floor Approx. 61.7 sq. metres (664.0 sq. feet)

Total area: approx. 61.7 sq. metres (664.0 sq. feet)

All efforts have been made to ensure that the measurements on this floorplan are accurate however these are for guidance purposes only. Plan produced using PlanUp.