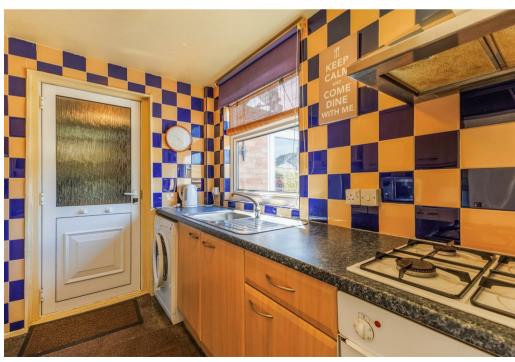

Briefly comprising. Side hall, rear lounge, refitted kitchen, two bedrooms with built in wardrobes and shower room. Driveway for several vehicles, attached garage and westerly facing rear garden. EPC RATING TBC.