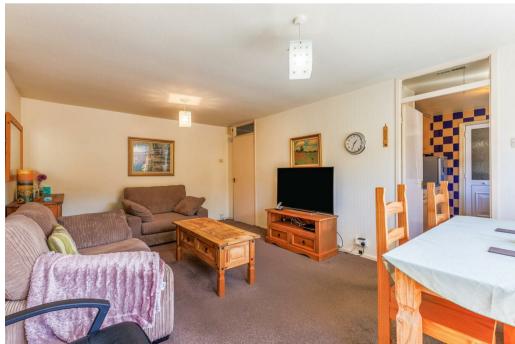

Briefly comprising. Side hall, rear lounge, refitted kitchen, two bedrooms with built in wardrobes and shower room. Driveway for several vehicles, attached garage and westerly facing rear garden. EPC RATING TBC.

## **Key Features**

- Modern link-detached bungalow
- Popular and established location
- Great local amenities & attractions
- Warm air heating & Dbl glazing
- Two bedrooms & shower room
- Large driveway, garage & westerly rear garden
- No upward chain
- EPC RATING TBC