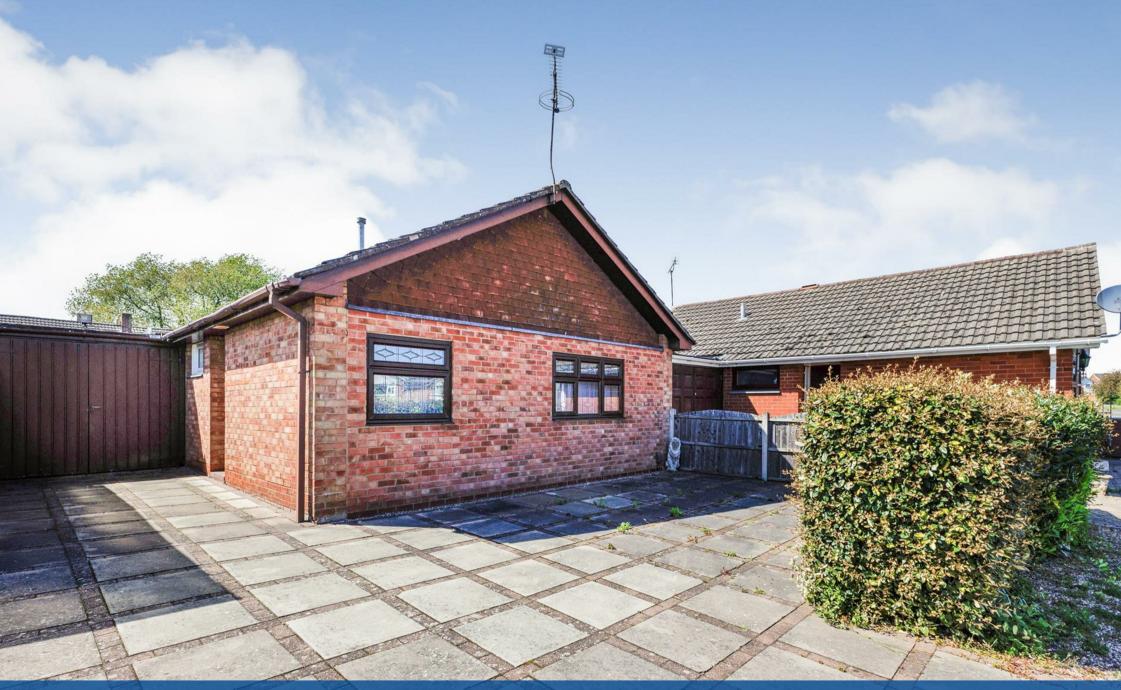

## **Property Description**

\*\*\* RUSH TO THE RAYWOODS! \*\*\*
Here is a modern link detached
bungalow which is set nicely back from
the road with a deep frontage
providing ample motor vehicle parking
and is offered for sale with no upward
chain.

The bungalow offers well planned accommodation with warm air central heating system, upvc double glazing and whilst requiring some updating and improvement is pleasantly situated upon the popular Glendale estate which is ideal for easy access into the town and has ample local amenities nearby.

Briefly comprising. Side hall, rear lounge, refitted kitchen, two bedrooms with built in wardrobes and shower room. Driveway for several vehicles, attached garage and westerly facing rear garden. EPC RATING TBC.

## **Key Features**

- Modern link-detached bungalow
- Popular and established location
- Great local amenities & attractions
- Warm air heating & Dbl glazing
- Two bedrooms & shower room
- Large driveway, garage & westerly rear garden
- No upward chain
- EPC RATING TBC