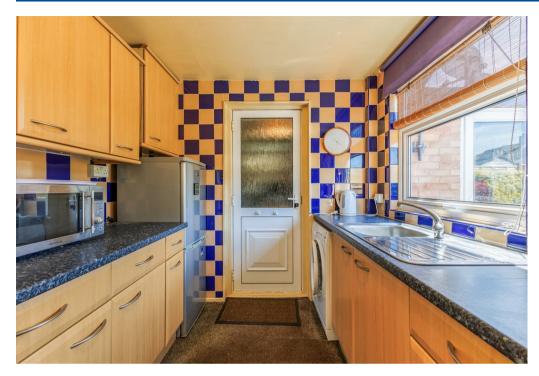

Briefly comprising. Side hall, rear lounge, refitted kitchen, two bedrooms with built in wardrobes and shower room. Driveway for several vehicles, attached garage and westerly facing rear garden. EPC RATING TBC.