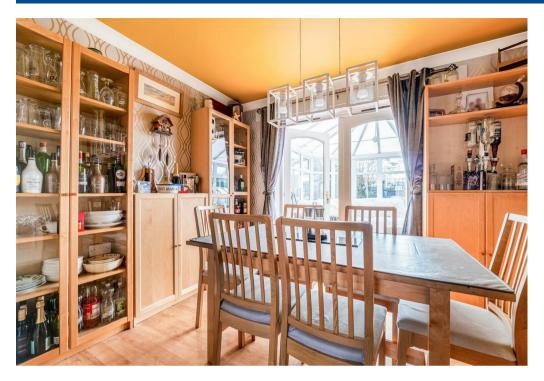

Briefly comprising: through hallway, guests cloakroom, lounge with feature fireplace, dining area, upvc double glazed conservatory, refitted breakfast kitchen with range style cooker, extended utility / lobby, landing, four good sized bedrooms, ensuite shower room and family bathroom. Driveway for several vehicles, integral garage and westerly facing rear garden. EPC RATING TBC.