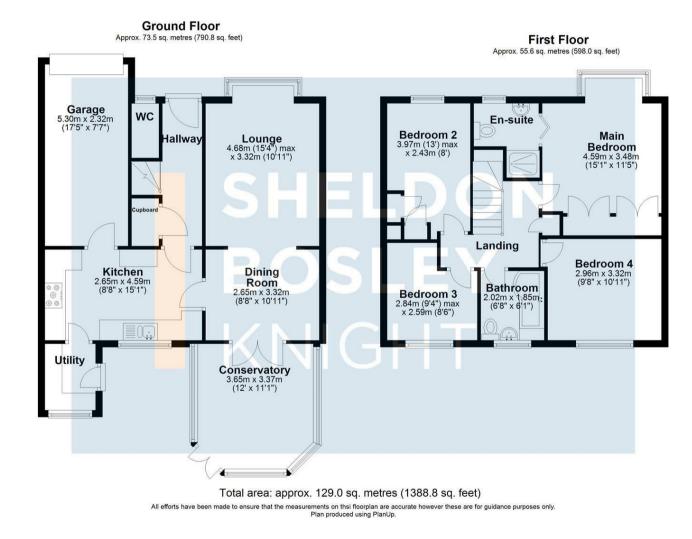

Briefly comprising: through hallway, guests cloakroom, lounge with feature fireplace, dining area, upvc double glazed conservatory, refitted breakfast kitchen with range style cooker, extended utility / lobby, landing, four good sized bedrooms, ensuite shower room and family bathroom. Driveway for several vehicles, integral garage and westerly facing rear garden. EPC RATING TBC.