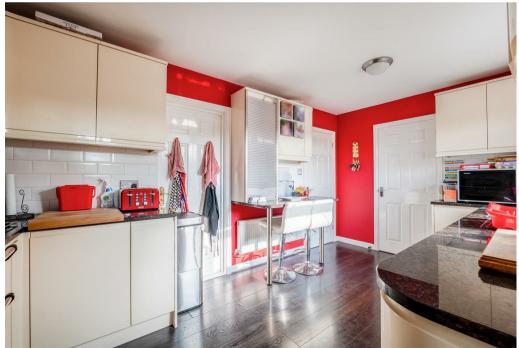

Briefly comprising: through hallway, guests cloakroom, lounge with feature fireplace, dining area, upvc double glazed conservatory, refitted breakfast kitchen with range style cooker, extended utility / lobby, landing, four good sized bedrooms, ensuite shower room and family bathroom. Driveway for several vehicles, integral garage and westerly facing rear garden. EPC RATING TBC.