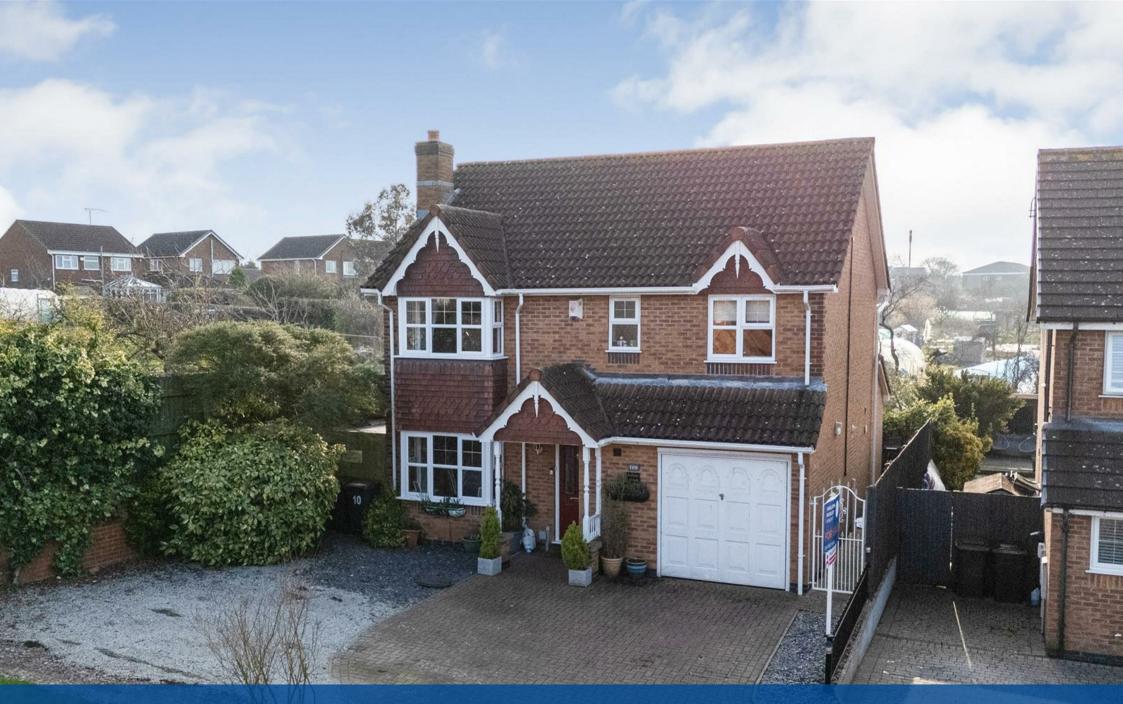

## Property Description

\*\*\* LOVELY SPOT, GOOD SIZED AND NO CHAIN \*\*\* Here is a modern detached residence occupying a lovely cul de sac location on the popular Churchdale Park, Stockingford area with allotments to the side and rear which was built by local and respected builders Cartwright Homes circa 1999.

The property is presented in good order throughout and offers spacious, extended family accommodation with gas fired central heating, upvc double glazing, security alarm, solar panels and is well placed as a family home with schools, shops, clubs, pubs, supermarkets all nearby.

Briefly comprising: through hallway, guests cloakroom, lounge with feature fireplace, dining area, upvc double glazed conservatory, refitted breakfast kitchen with range style cooker, extended utility / lobby, landing, four good sized bedrooms, ensuite shower room and family bathroom. Driveway for several vehicles, integral garage and westerly facing rear garden. EPC RATING TBC.

**Key Features** 

- Modern detached residence
- Lovely tucked away cul de sac location
- Cartwright Homes built 1999
- Improved, extended & well
  presented
- Lounge, diner, kitchen & conservatory
- Four bedrooms, ensuite & bathroom
- Large driveway, garage & gardens
- EPC RATING TBC