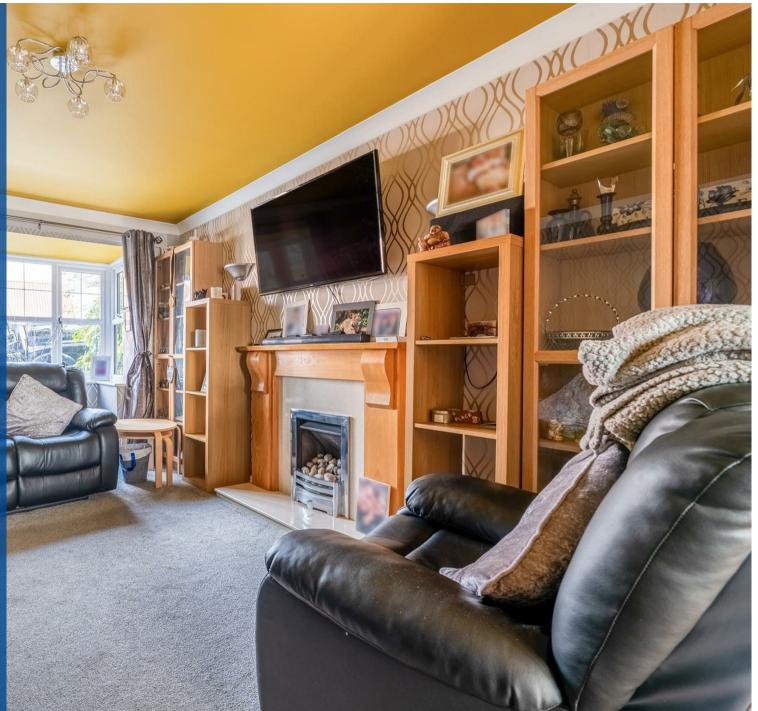

Briefly comprising: through hallway, guests cloakroom, lounge with feature fireplace, dining area, upvc double glazed conservatory, refitted breakfast kitchen with range style cooker, extended utility / lobby, landing, four good sized bedrooms, ensuite shower room and family bathroom. Driveway for several vehicles, integral garage and westerly facing rear garden. EPC RATING TBC.