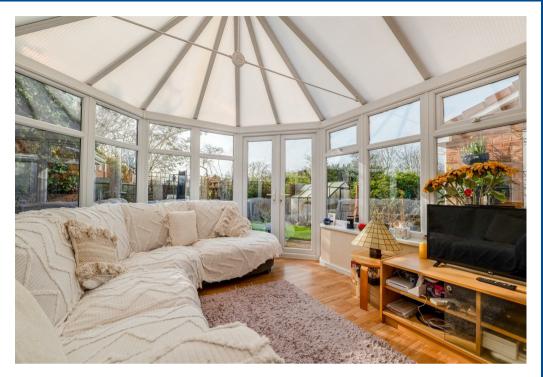

Briefly comprising: through hallway, guests cloakroom, lounge with feature fireplace, dining area, upvc double glazed conservatory, refitted breakfast kitchen with range style cooker, extended utility / lobby, landing, four good sized bedrooms, ensuite shower room and family bathroom. Driveway for several vehicles, integral garage and westerly facing rear garden. EPC RATING TBC.