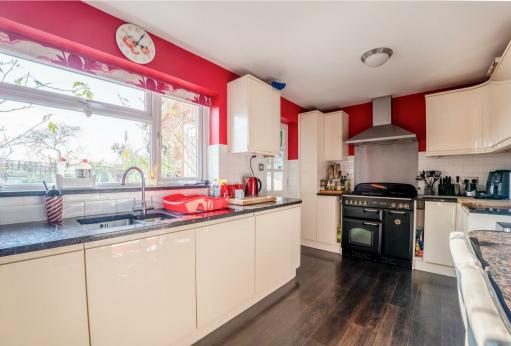

Briefly comprising: through hallway, guests cloakroom, lounge with feature fireplace, dining area, upvc double glazed conservatory, refitted breakfast kitchen with range style cooker, extended utility / lobby, landing, four good sized bedrooms, ensuite shower room and family bathroom. Driveway for several vehicles, integral garage and westerly facing rear garden. EPC RATING TBC.