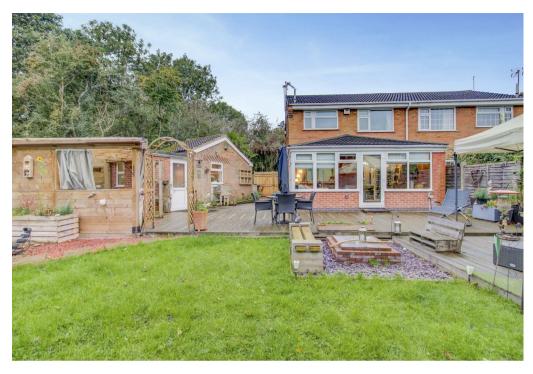

## Property Description

\*\*\* WHAT A PLOT - EXTENSIVE REAR GARDEN \*\*\* Here is a modern semi detached residence occupying a position at the head of a small cul de sac with large rear garden and converted garage to provide additional accommodation.

Briefly comprising: through hall, lounge, dining room, refitted kitchen with built in oven and hob, sun lounge, landing, three bedrooms, bathroom and separate WC. Driveway for two / three vehicles, converted garage into office / study, bedroom and large rear garden. EPC RATING C.