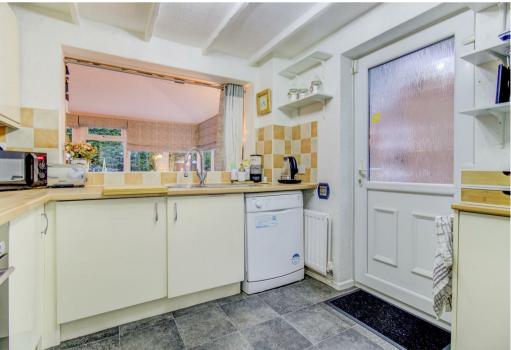

Briefly comprising: through hall, lounge, dining room, refitted kitchen with built in oven and hob, sun lounge, landing, three bedrooms, bathroom and separate WC. Driveway for two / three vehicles, converted garage into office / study, bedroom and large rear garden. EPC RATING C.