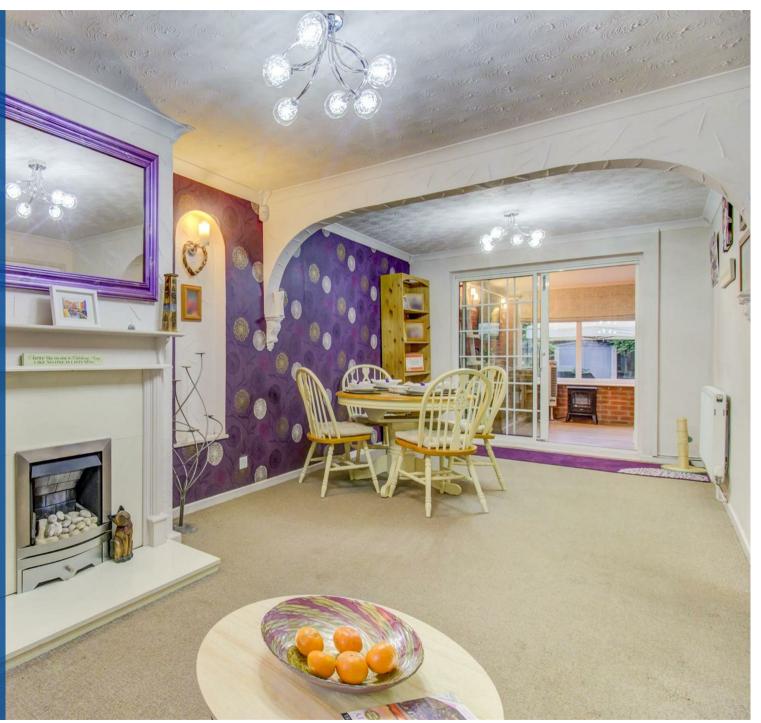

Briefly comprising: through hall, lounge, dining room, refitted kitchen with built in oven and hob, sun lounge, landing, three bedrooms, bathroom and separate WC. Driveway for two / three vehicles, converted garage into office / study, bedroom and large rear garden. EPC RATING C.