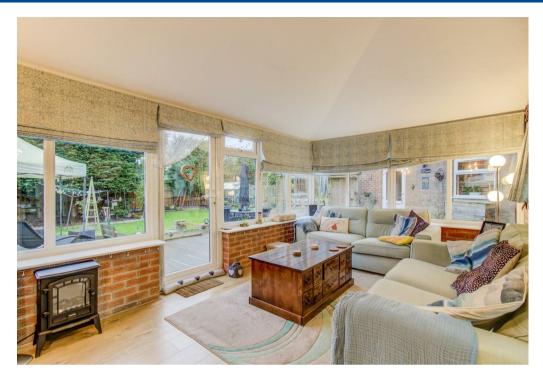

Briefly comprising: through hall, lounge, dining room, refitted kitchen with built in oven and hob, sun lounge, landing, three bedrooms, bathroom and separate WC. Driveway for two / three vehicles, converted garage into office / study, bedroom and large rear garden. EPC RATING C.

## **Key Features**

- Modern semi detached
- Small cul de sac location
- Improved and well presented
- Generous rear garden
- Converted garage to office / bedroom / gym
- Lounge, diner, kitchen & sun lounge
- Drive for two / three vehicles
- EPC RATING C