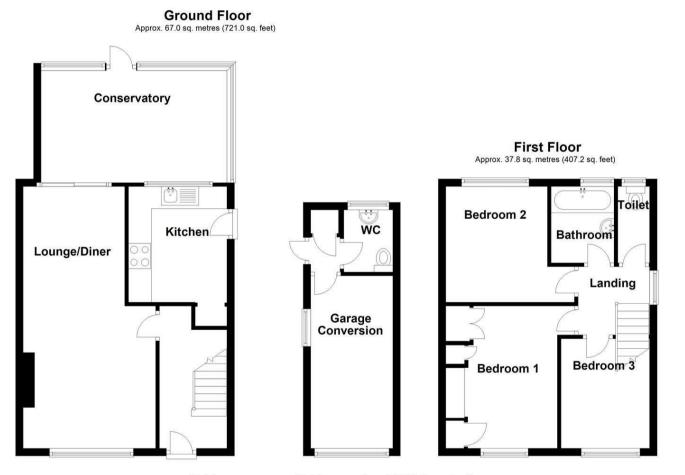

Briefly comprising: through hall, lounge, dining room, refitted kitchen with built in oven and hob, sun lounge, landing, three bedrooms, bathroom and separate WC. Driveway for two / three vehicles, converted garage into office / study, bedroom and large rear garden. EPC RATING C.

Total area: approx. 104.8 sq. metres (1128.2 sq. feet)