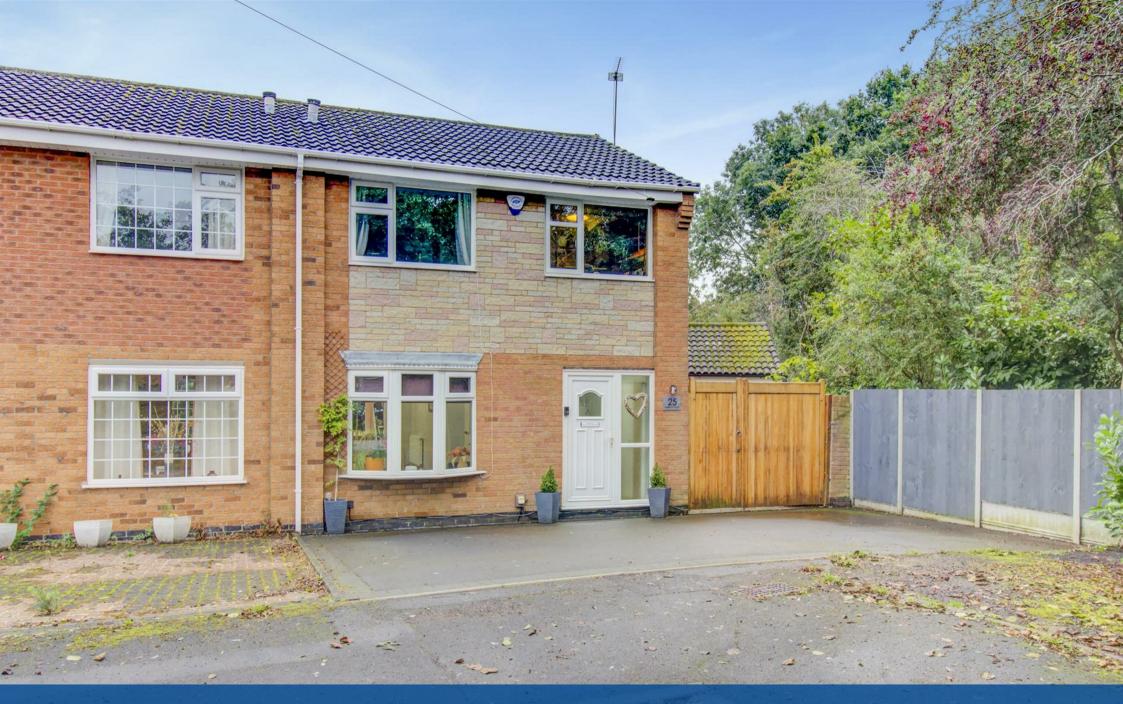

## Property Description

\*\*\* WHAT A PLOT - EXTENSIVE REAR GARDEN \*\*\* Here is a modern semi detached residence occupying a position at the head of a small cul de sac with large rear garden and converted garage to provide additional accommodation.

The property has been much improved over the last 20 years to provide a lovely family home with gas fired central heating, upvc double glazing, upvc fascias, soffits and guttering, security alarm and is ideally placed with great local amenities, schools, shops, clubs, walks, fantastic road links and an early viewing is recommended.

Briefly comprising: through hall, lounge, dining room, refitted kitchen with built in oven and hob, sun lounge, landing, three bedrooms, bathroom and separate WC. Driveway for two / three vehicles, converted garage into office / study, bedroom and large rear garden. EPC RATING C.