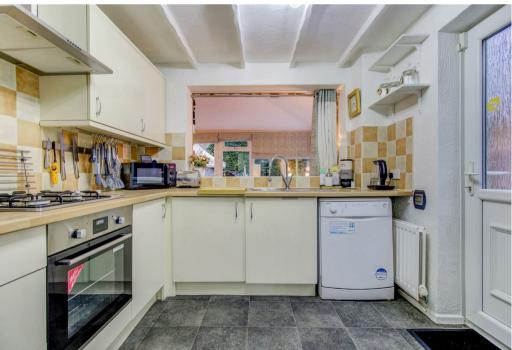

Briefly comprising: through hall, lounge, dining room, refitted kitchen with built in oven and hob, sun lounge, landing, three bedrooms, bathroom and separate WC. Driveway for two / three vehicles, converted garage into office / study, bedroom and large rear garden. EPC RATING C.