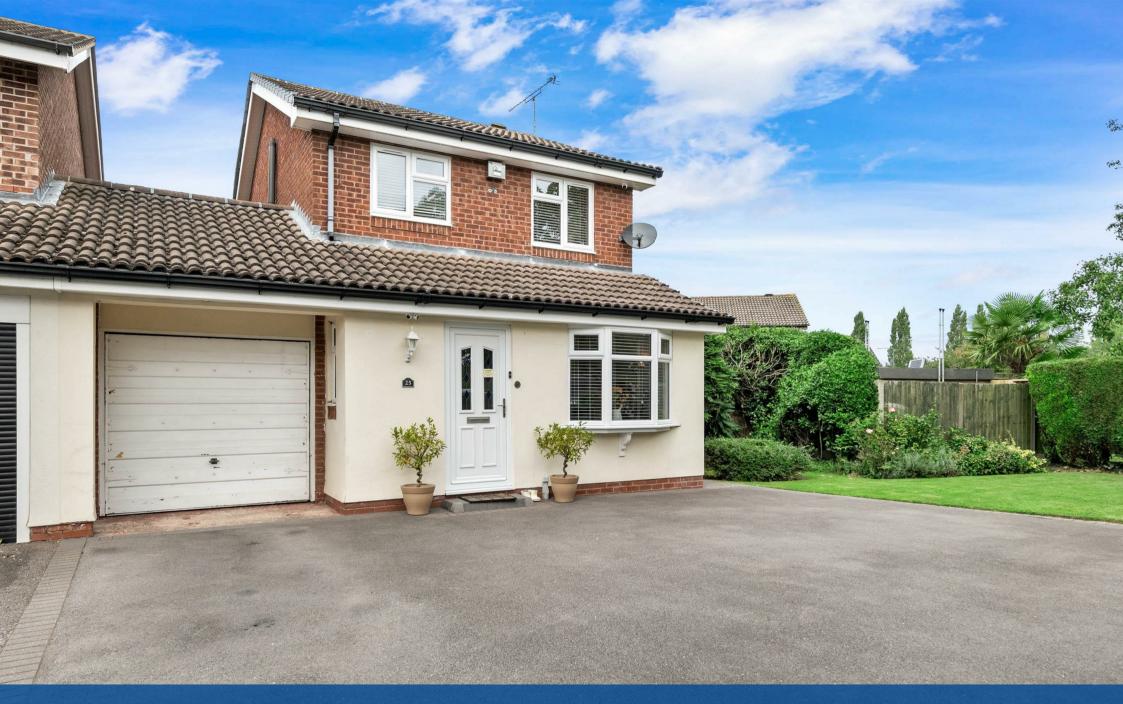

## Property Description

\*\*\*THREE BEDROOM LINK DETACHED PROPERTY WITH LARGE PLOT MUST BE VIEWED\*\* Set at the bottom of the cul-de-sac this well presented home set within a large plot is now available for viewing.

Very briefly comprising entrance hall, kitchen diner with built in appliances, family living room, conservatory, WC & private rear garden all to the ground floor. On the first floor there are three bedrooms and the family bathroom. The property benefits from double glazing, gas central heating, large driveway and large plot giving a side/front garden.

## **Key Features**

- Three bedroom link detached property
- On a good sized plot
- Good sized gardens and ample vechile parking
- Cul-de-sac and very popular location
- Lounge, refitted kitchen/diner and conservatory
- OPEN HOUSE EVENT JANUARY 13TH - CALL FOR YOUR TIMESLOT
- EPC -TBC