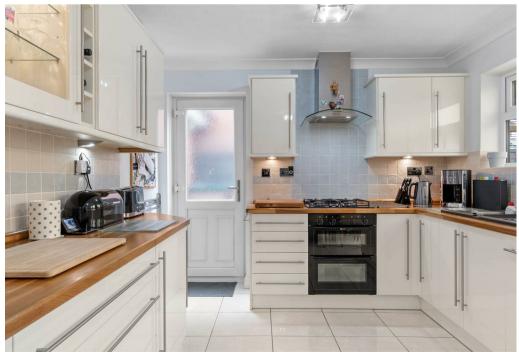

Very briefly comprising entrance hall, kitchen diner with built in appliances, family living room, conservatory, WC & private rear garden all to the ground floor. On the first floor there are three bedrooms and the family bathroom. The property benefits from double glazing, gas central heating, large driveway and large plot giving a side/front garden.

## **Key Features**

- Three bedroom link detached property
- On a good sized plot
- Good sized gardens and ample vechile parking
- Cul-de-sac and very popular location
- Lounge, refitted kitchen/diner and conservatory
- OPEN HOUSE EVENT JANUARY 13TH - CALL FOR YOUR TIMESLOT
- EPC -TBC