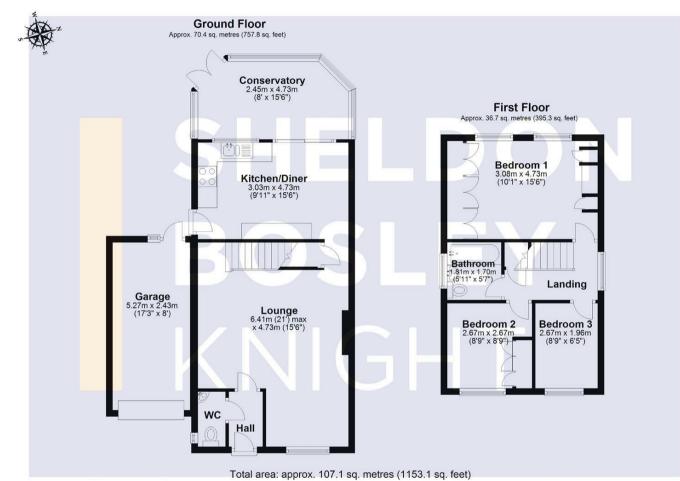

Very briefly comprising entrance hall, kitchen diner with built in appliances, family living room, conservatory, WC & private rear garden all to the ground floor. On the first floor there are three bedrooms and the family bathroom. The property benefits from double glazing, gas central heating, large driveway and large plot giving a side/front garden.

Viewing is highly recommended, call us now to arrange your viewing. EPC - D

DISCLAIMER - Floor plans shown are for general guidance only. Whilst every attempt has been made to ensure that the floorplan measurements are as accurate as possible, they are for illustrative purposes only.