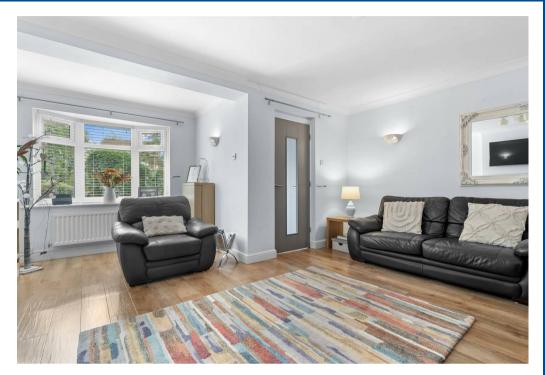

Very briefly comprising entrance hall, kitchen diner with built in appliances, family living room, conservatory, WC & private rear garden all to the ground floor. On the first floor there are three bedrooms and the family bathroom. The property benefits from double glazing, gas central heating, large driveway and large plot giving a side/front garden.

## **Key Features**

- Three bedroom link detached property
- On a good sized plot
- Good sized gardens and ample vechile parking
- Cul-de-sac and very popular location
- Lounge, refitted kitchen/diner and conservatory
- OPEN HOUSE EVENT JANUARY 13TH - CALL FOR YOUR TIMESLOT
- EPC -TBC