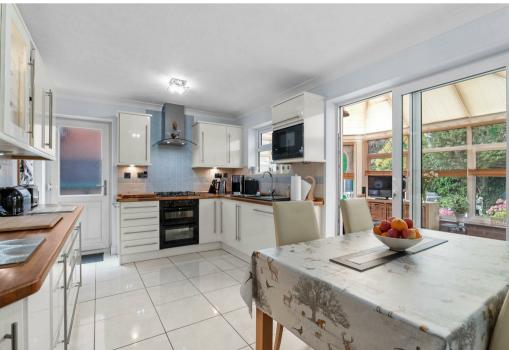

Very briefly comprising entrance hall, kitchen diner with built in appliances, family living room, conservatory, WC & private rear garden all to the ground floor. On the first floor there are three bedrooms and the family bathroom. The property benefits from double glazing, gas central heating, large driveway and large plot giving a side/front garden.

## **Key Features**

- Three bedroom link detached property
- On a good sized plot
- Good sized gardens and ample vechile parking
- Cul-de-sac and very popular location
- Lounge, refitted kitchen/diner and conservatory
- OPEN HOUSE EVENT JANUARY 13TH - CALL FOR YOUR TIMESLOT
- EPC -TBC