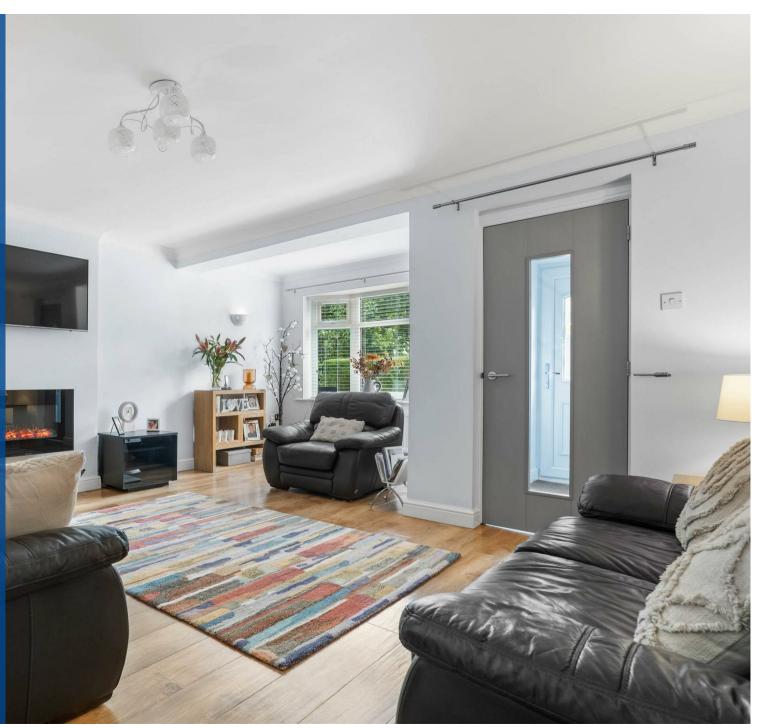

Very briefly comprising entrance hall, kitchen diner with built in appliances, family living room, conservatory, WC & private rear garden all to the ground floor. On the first floor there are three bedrooms and the family bathroom. The property benefits from double glazing, gas central heating, large driveway and large plot giving a side/front garden.

## **Key Features**

- Three bedroom link detached property
- On a good sized plot
- Good sized gardens and ample vechile parking
- Cul-de-sac and very popular location
- Lounge, refitted kitchen/diner and conservatory
- OPEN HOUSE EVENT JANUARY 13TH - CALL FOR YOUR TIMESLOT
- EPC -TBC