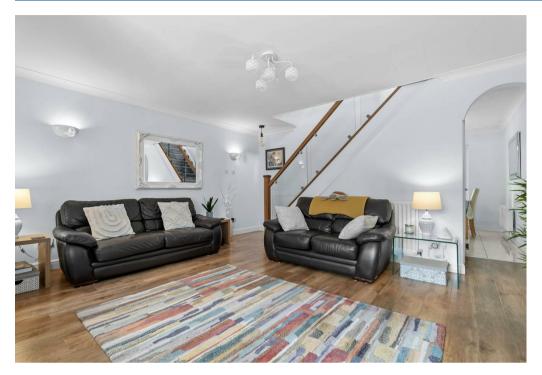

Very briefly comprising entrance hall, kitchen diner with built in appliances, family living room, conservatory, WC & private rear garden all to the ground floor. On the first floor there are three bedrooms and the family bathroom. The property benefits from double glazing, gas central heating, large driveway and large plot giving a side/front garden.

## **Key Features**

- Three bedroom link detached property
- On a good sized plot
- Good sized gardens and ample vechile parking
- Cul-de-sac and very popular location
- Lounge, refitted kitchen/diner and conservatory
- OPEN HOUSE EVENT JANUARY 13TH - CALL FOR YOUR TIMESLOT
- EPC -TBC